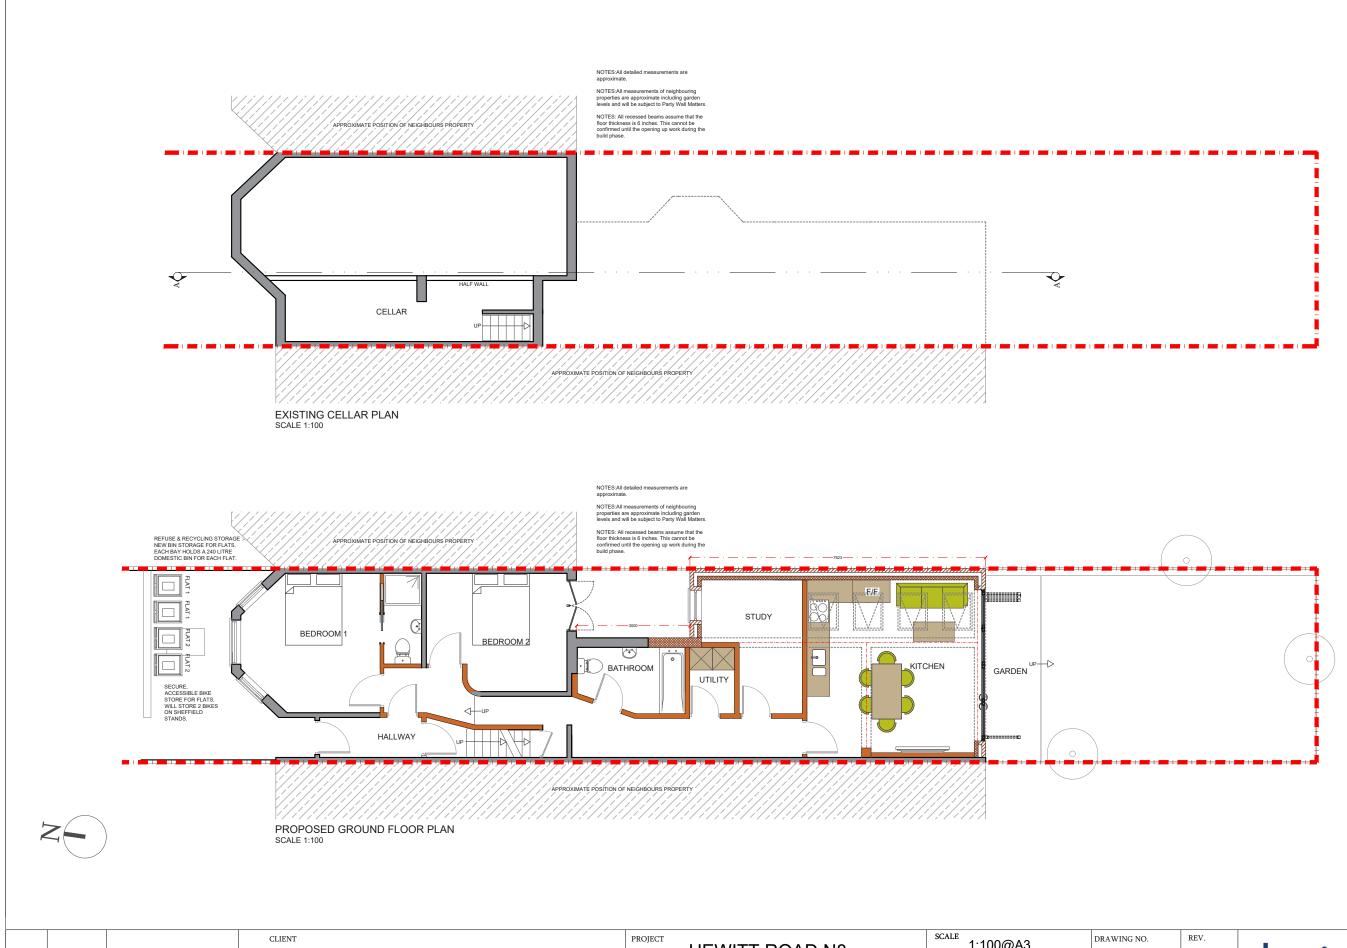

|          |       | DJ | HEWITT ROAD N8                         | 1:100@A3<br>18-06-18 DA | DRAWING NO.       | REV. | desic                                 | nteam                                                                |
|----------|-------|----|----------------------------------------|-------------------------|-------------------|------|---------------------------------------|----------------------------------------------------------------------|
| REV DATE | NOTES | _  | PROPOSED CELLAR & GROUND<br>FLOOR PLAN | 0 1 2<br>Meters @ 1     | 3 4 5<br>:100@ A3 | 5    | 342 Clapham Road<br>London<br>SW9 9AJ | Tel: 0207 242 5353<br>hello@designteam.co.uk<br>www.designteam.co.uk |