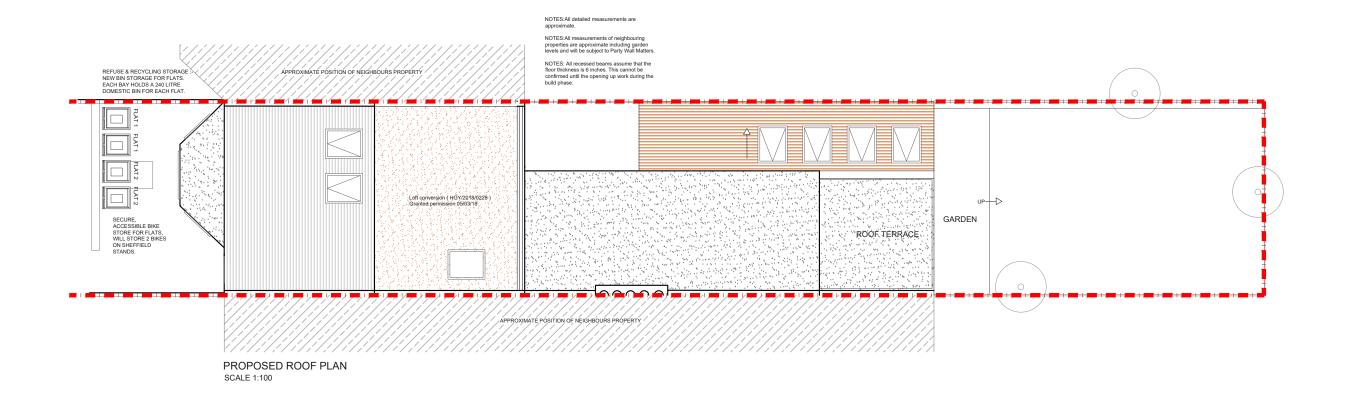

|   |     |      |       | CLIENT DJ | HEWITT ROAD N8     | 1:50@A3<br>18-06-18 DA | P - 2     | desid                      | nteam                                                                |
|---|-----|------|-------|-----------|--------------------|------------------------|-----------|----------------------------|----------------------------------------------------------------------|
|   | REV | DATE | NOTES |           | PROPOSED ROOF PLAN | 0 0.5 1                | 1.5 2 2.5 | 342 Clapham Road<br>London | Tel: 0207 242 5353<br>hello@designteam.co.uk<br>www.designteam.co.uk |
| ] | REV | DATE | NOTES |           |                    | Meters @ 1             | :50@ A3   | SW9 9AJ                    | www.designte                                                         |