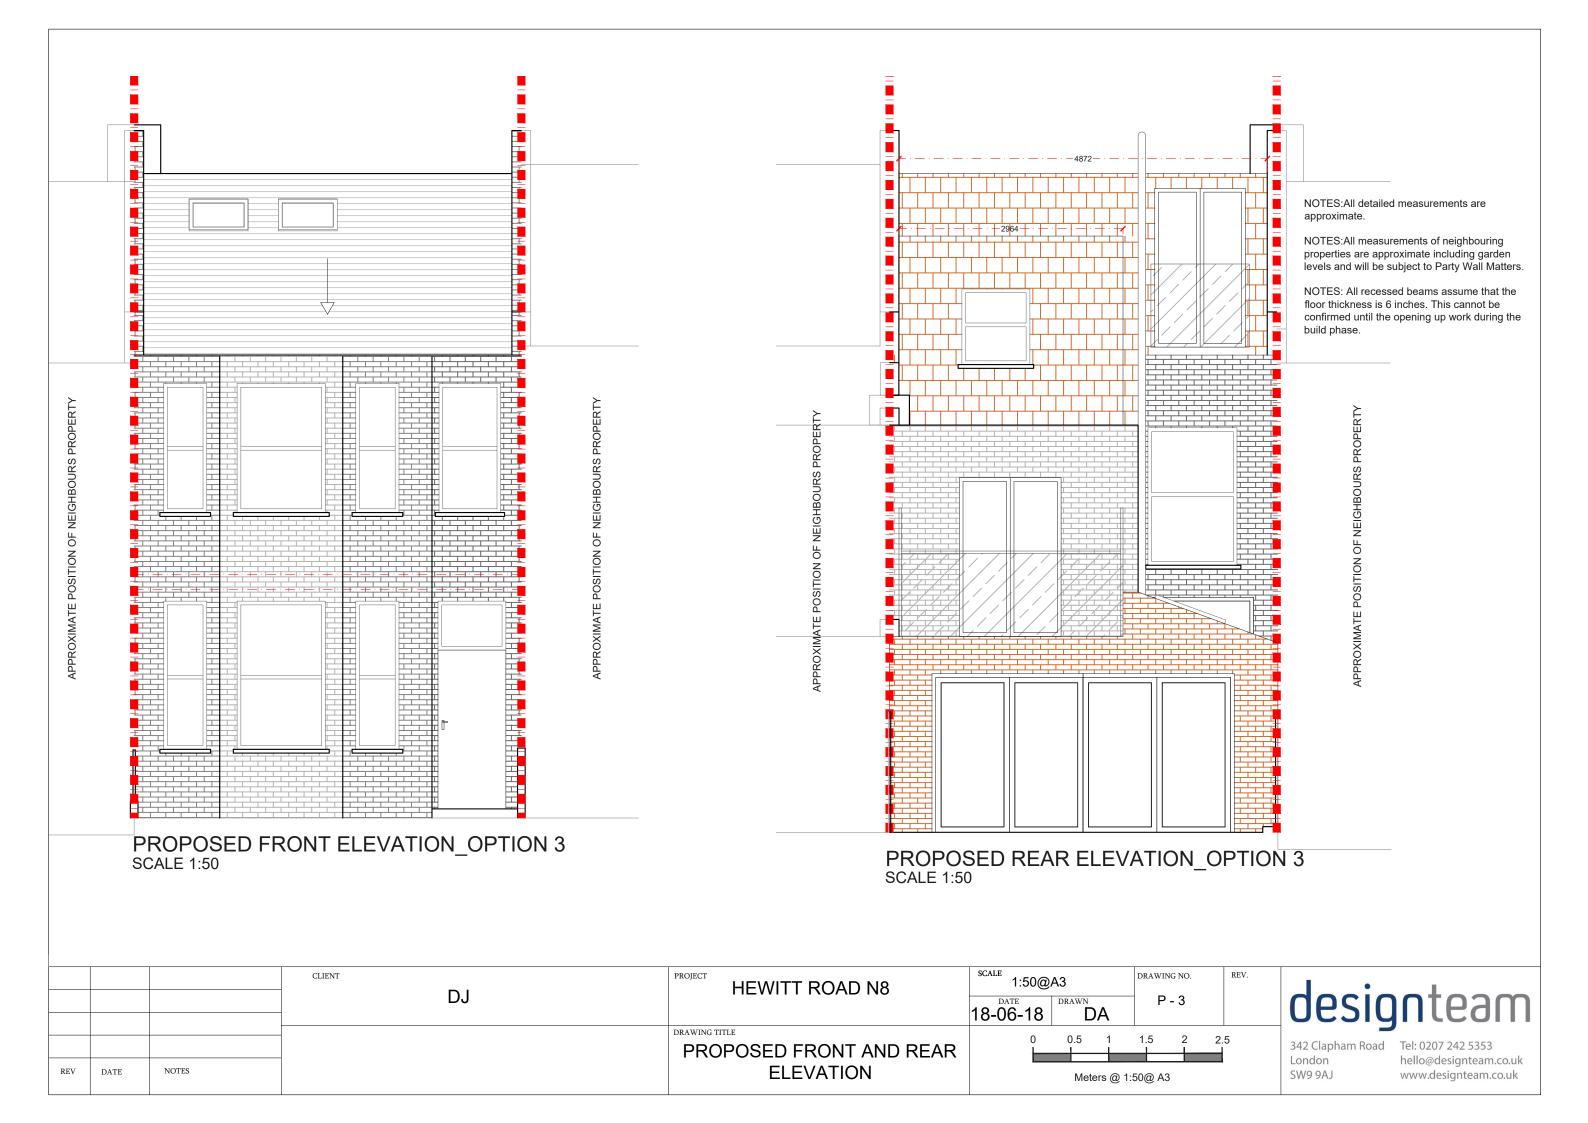

LOFT<br>FLOOR PLAN | 0 1 2<br>Meters @ 1:1   | 3 4 5<br>00@ A3 | 342 Clapham Road<br>London<br>SW9 9AJ | Tel: 0207 242 5353<br>hello@designteam.co.uk<br>www.designteam.co.uk |





|     |      |       | CLIENT DJ | HEWITT ROAD N8     | 1:100@A3<br>18-06-18 DA | P - 2              | designteam                                                                                           |
|-----|------|-------|-----------|--------------------|-------------------------|--------------------|------------------------------------------------------------------------------------------------------|
| REV | DATE | NOTES |           | PROPOSED ROOF PLAN | 0 1 2<br>Meters @       | 3 4 5<br>1:100@ A3 | 342 Clapham Road Tel: 0207 242 5353<br>London hello@designteam.co.uk<br>SW9 9AJ www.designteam.co.uk |