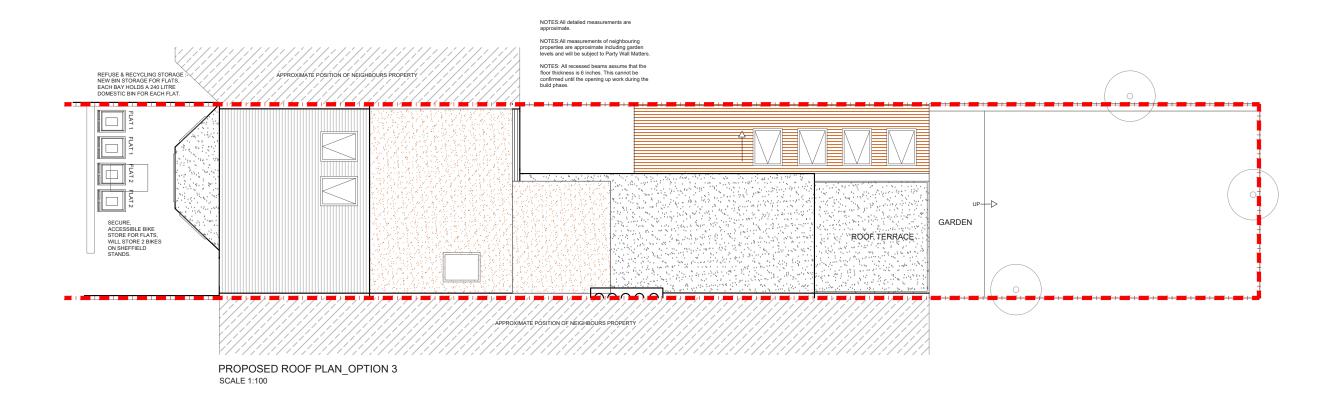

|     |      |       | CLIENT DJ | HEWITT ROAD N8     | 1:100@A3<br>18-06-18 DA | P - 2              | designteam                                                                                           |
|-----|------|-------|-----------|--------------------|-------------------------|--------------------|------------------------------------------------------------------------------------------------------|
| REV | DATE | NOTES |           | PROPOSED ROOF PLAN | 0 1 2<br>Meters @       | 3 4 5<br>1:100@ A3 | 342 Clapham Road Tel: 0207 242 5353<br>London hello@designteam.co.uk<br>SW9 9AJ www.designteam.co.uk |