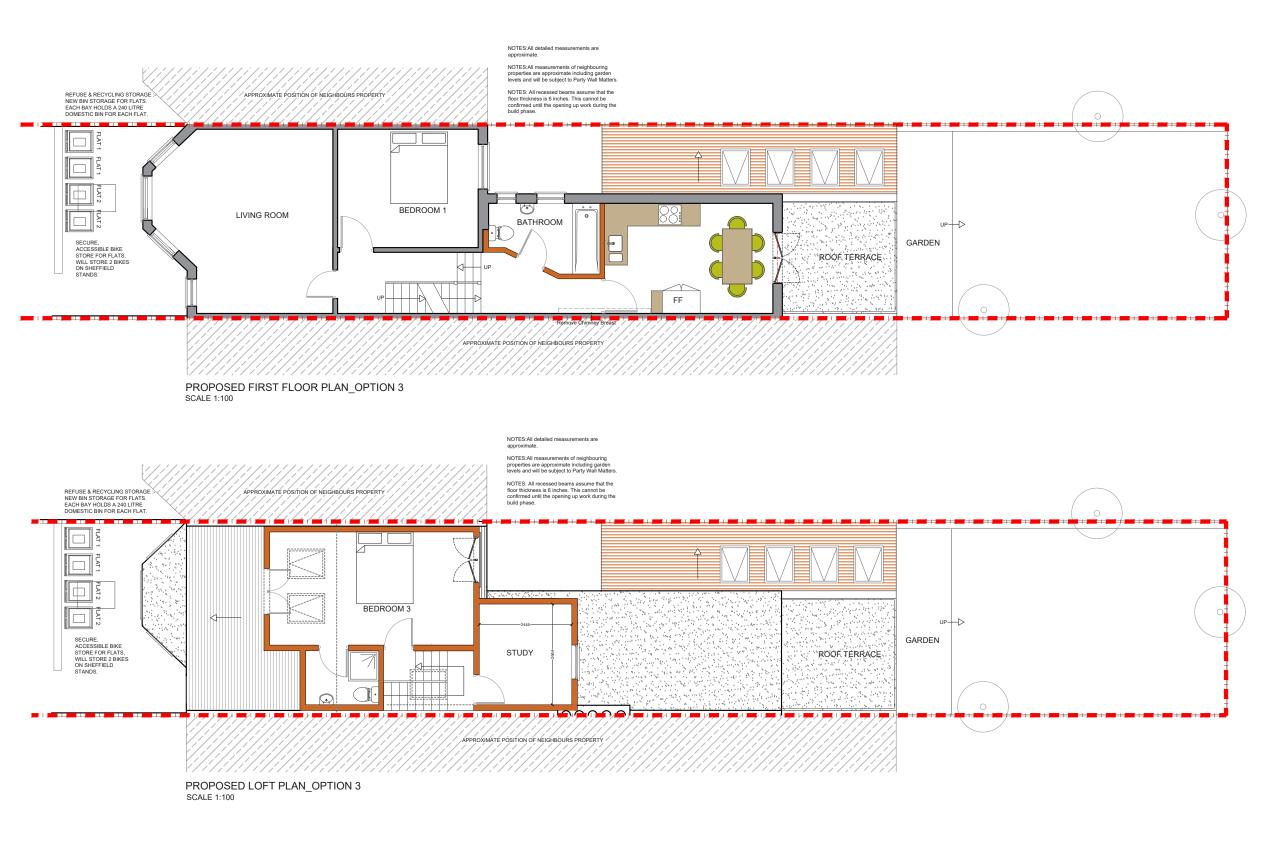

| Z | $\bigg)$ |
|---|----------|
|   |          |

|               |     | CLIENT DJ | 126 HEWITT ROAD<br>N8                 | 1:100@A3<br>18-06-18 DA | P - 1           | desic                                 | nteam                                                                |
|---------------|-----|-----------|---------------------------------------|-------------------------|-----------------|---------------------------------------|----------------------------------------------------------------------|
| REV DATE NOTE | TES |           | PROPOSED FIRST AND LOFT<br>FLOOR PLAN | 0 1 2<br>Meters @ 1:1   | 3 4 5<br>00@ A3 | 342 Clapham Road<br>London<br>SW9 9AJ | Tel: 0207 242 5353<br>hello@designteam.co.uk<br>www.designteam.co.uk |