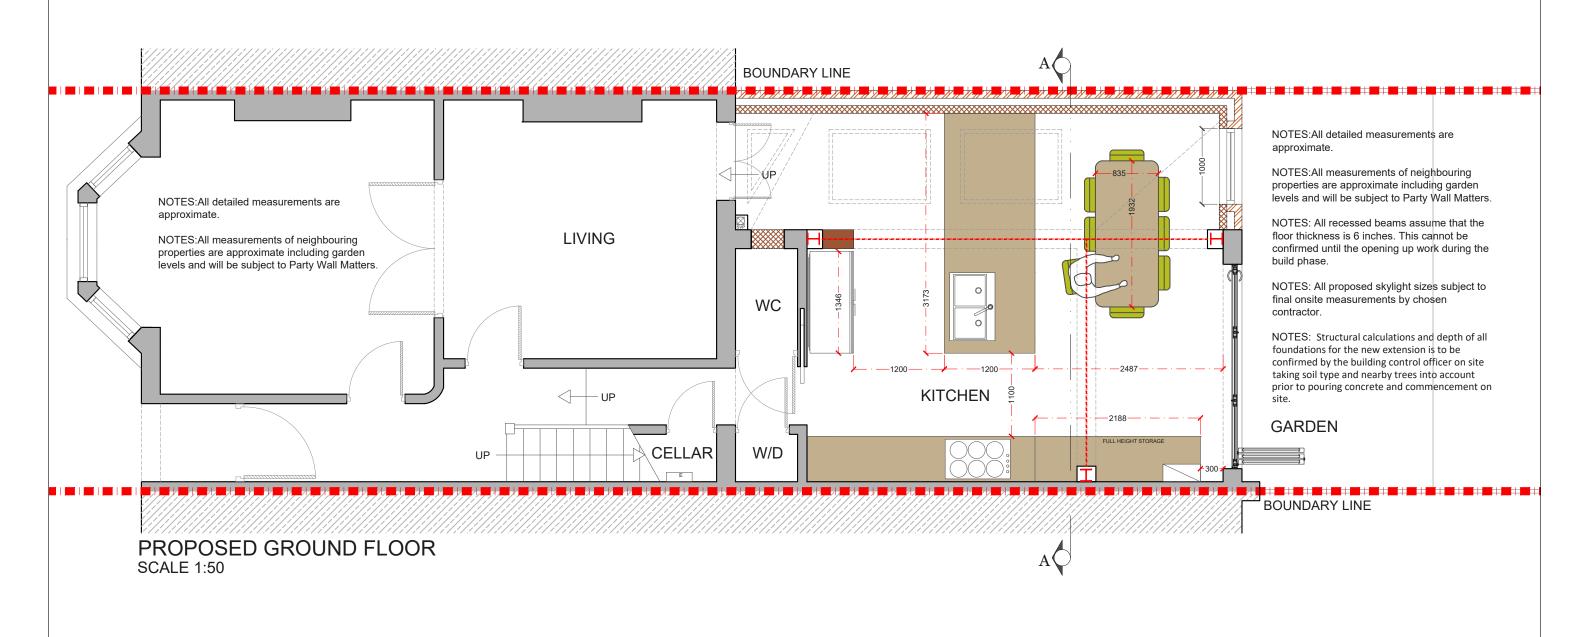

| REV. | DATE | NOTES | Z&F<br>K | GRENVILLE ROAD N19            | NORTH<br>POINT | 1:50@A3  DATE 20-12-2018   | DA        | P - 1     | REVISION | de                                       |
|------|------|-------|----------|-------------------------------|----------------|----------------------------|-----------|-----------|----------|------------------------------------------|
|      |      |       |          | PROPOSED GROUND<br>FLOOR PLAN | 0 0.5 1        | 1.5 2 2.5<br>Meters @ 1:50 | 3<br>@ A3 | 3.5 4 4.5 | 5        | 342 Cla <sub>l</sub><br>London<br>SW9 9A |