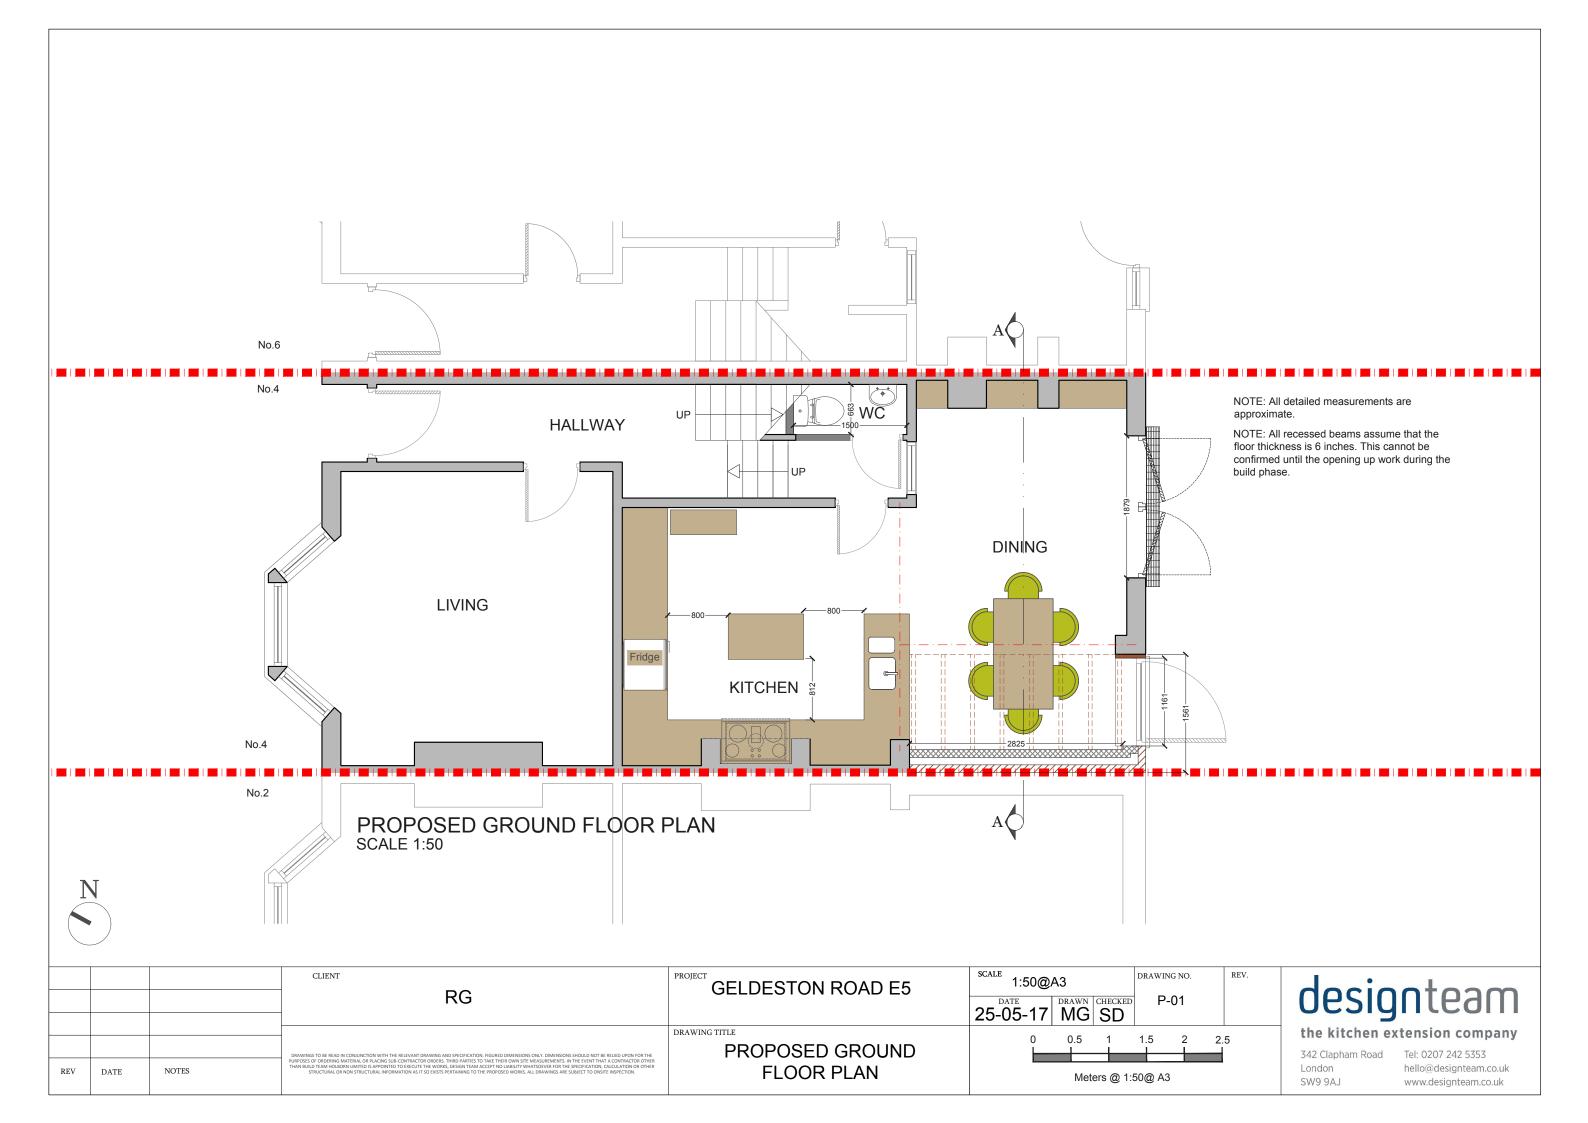

|     |      |       | RG                                                                                                                                                                                                                                                                                                                                                                                                                                           | GELDESTON ROAD E5       | SCALE 1:100@A3     | DRAWING NO. P-03 | REV. |  |
|-----|------|-------|--------------------------------------------------------------------------------------------------------------------------------------------------------------------------------------------------------------------------------------------------