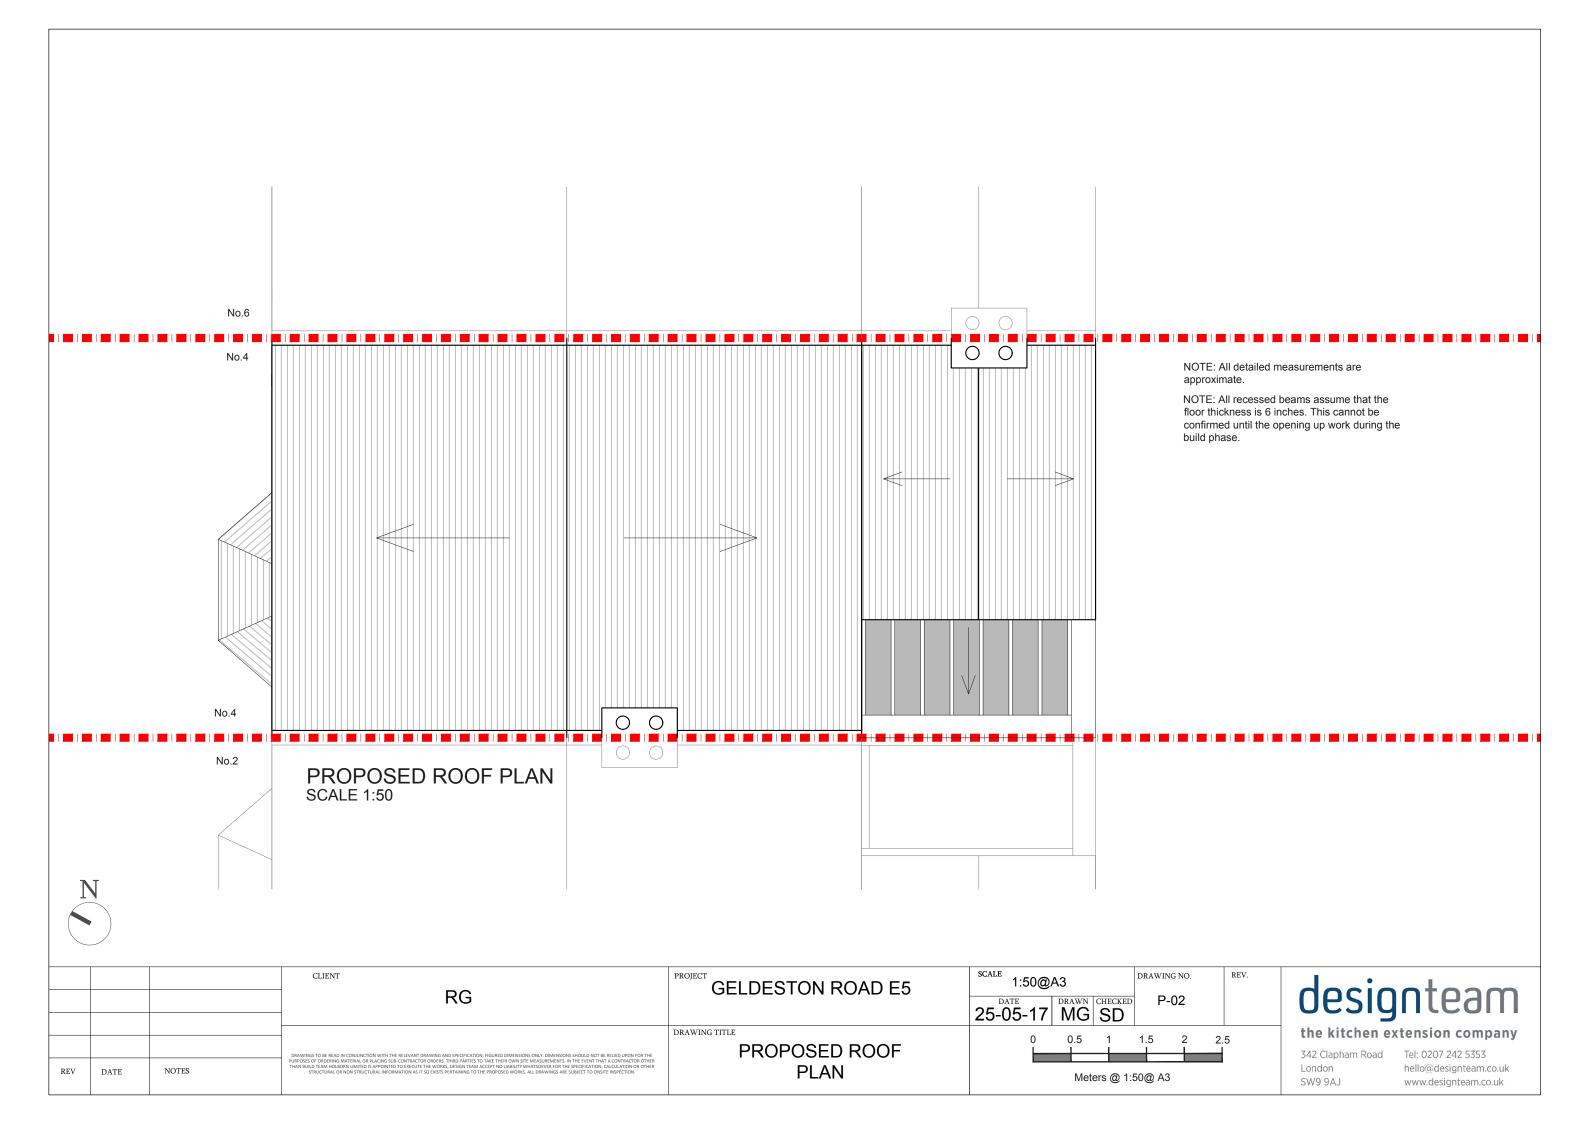

|     |      |       | RG                                                                                                                                                                                                                                                                                                                                                                                                                                           | GELDESTON ROAD E5       | SCALE 1:100@A3     | DRAWING NO. P-03 | REV. |  |
|-----|------|-------|----------------------------------------------------------------------------------------------------------------------------------------------------------------------------------------------------------------------------------------------------