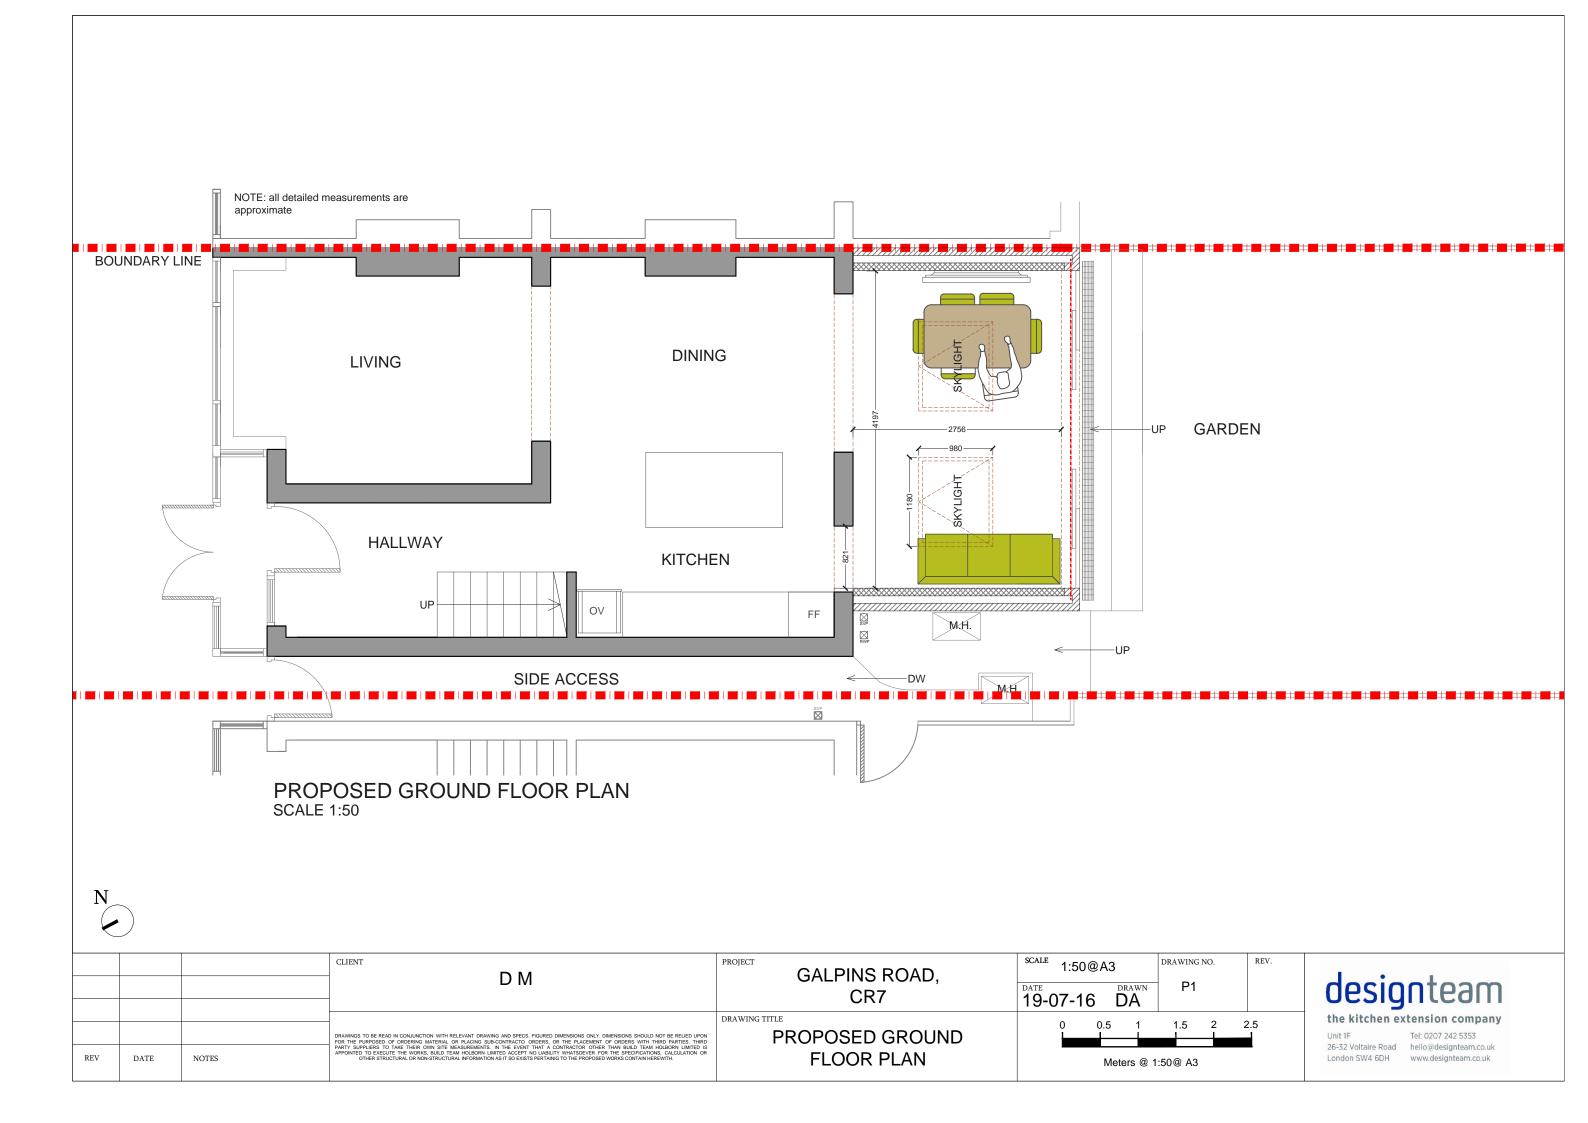

|    |      |       | D M                                                                                                                                                                                                                                                                                                                                                                                                                                                                                                                                                                                                                                           | GALPINS ROAD,<br>CR7 | 1:50@A3  DATE DRAWN 19-07-16 DA | P2        | REV. | designteam