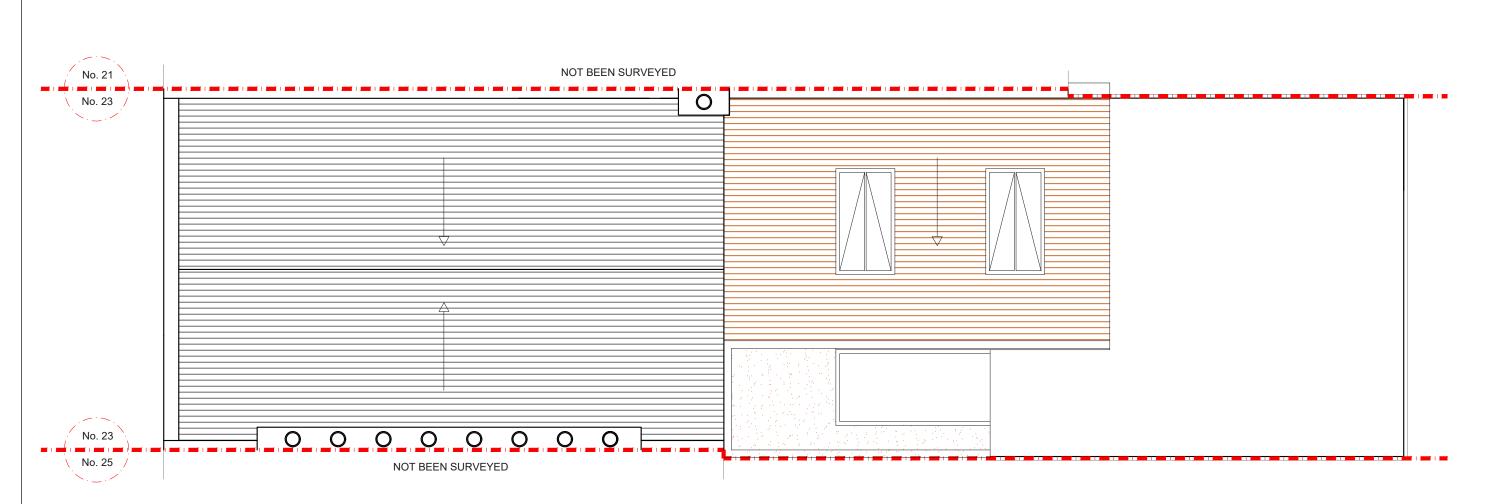

## PROPOSED ROOF PLAN SCALE 1:50

NOTES:All detailed measurements are approximate.

NOTES:All measurements of neighbouring properties are approximate including garden levels and will be subject to Party Wall Matters.

| REV. | DATE | NOTES | LB & AA | PROJECT ADDRESS  ELM PARK, SW2 | 1:50@A3 RA  DATE 09-07-2020              | P- 2      | desic                                 | nteam                                                                |
|------|------|-------|---------|--------------------------------|------------------------------------------|-----------|---------------------------------------|----------------------------------------------------------------------|
|      |      |       |         | PROPOSED ROOF PLAN             | 0 0.5 1 1.5 2 2.5 3<br>Meters @ 1:50@ A3 | 3.5 4 4.5 | 342 Clapham Road<br>London<br>SW9 9AJ | Tel: 0207 242 5353<br>hello@designteam.co.uk<br>www.designteam.co.uk |