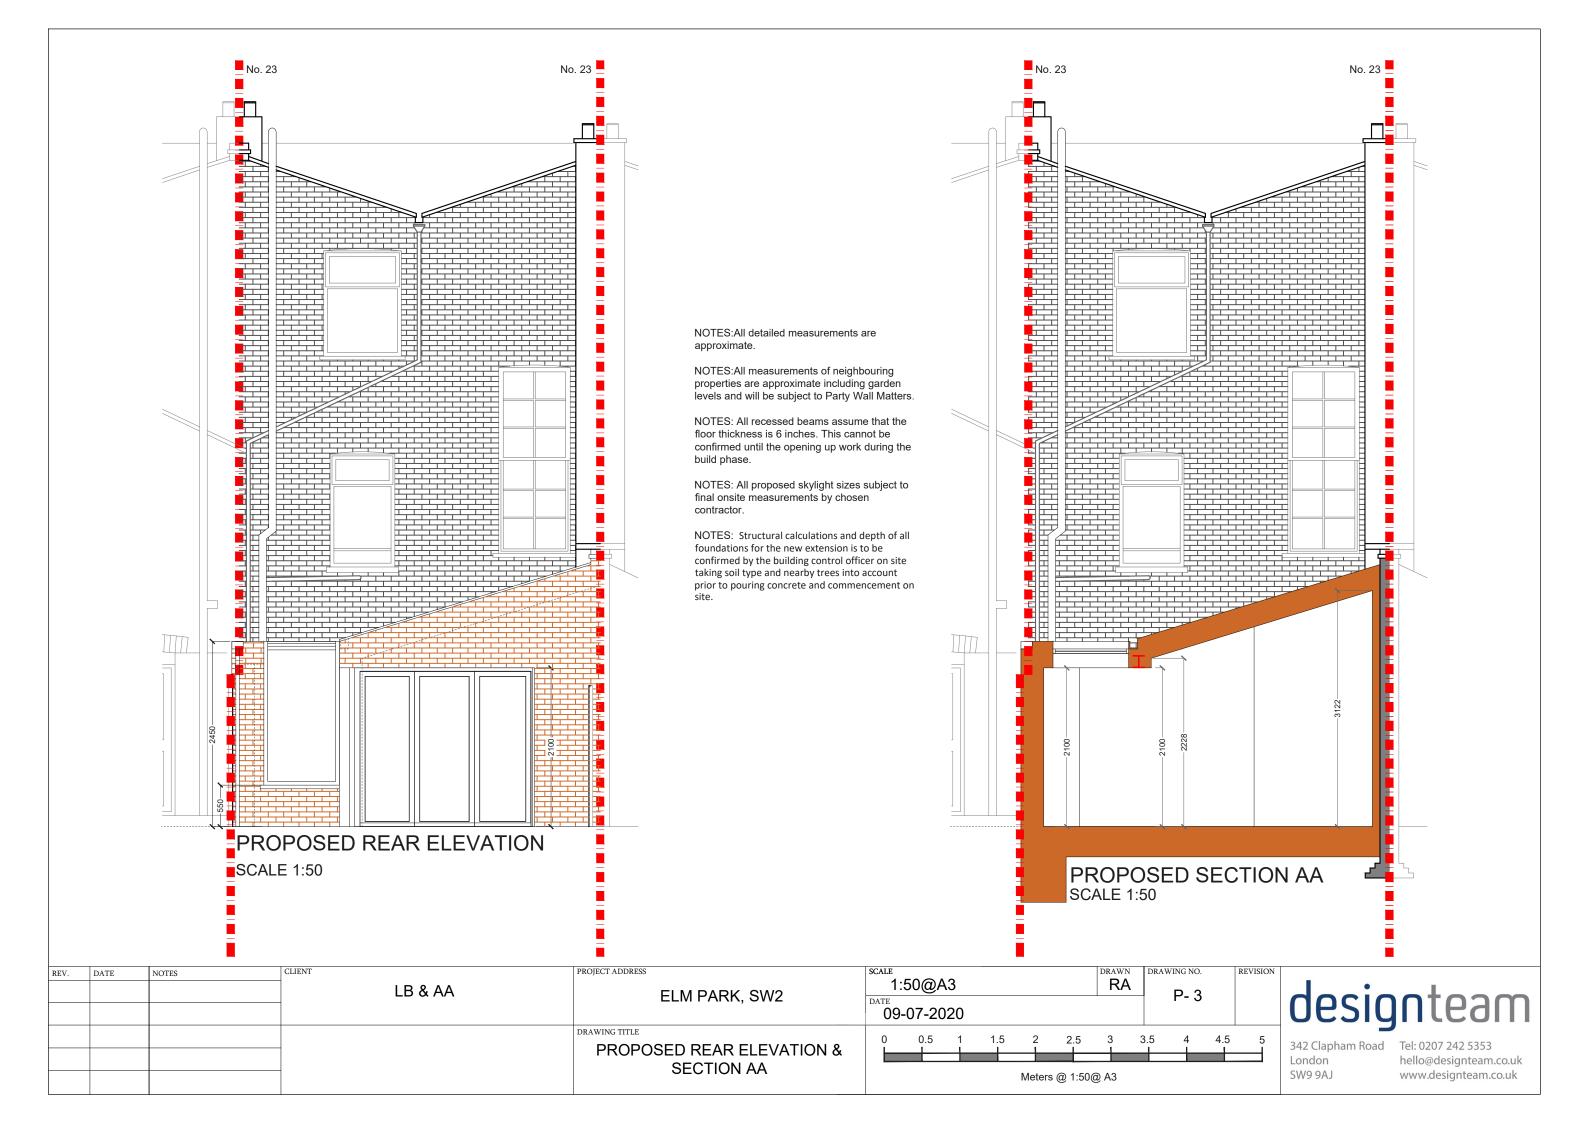

NOTES:All detailed measurements are approximate.

NOTES:All measurements of neighbouring properties are approximate including garden levels and will be subject to Party Wall Matters.

NOTES: All recessed beams assume that the floor thickness is 6 inches. This cannot be confirmed until the opening up work during the build phase.

NOTES: All proposed skylight sizes subject to final onsite measurements by chosen contractor.

NOTES: Structural calculations and depth of all foundations for the new extension is to be confirmed by the building control officer on site taking soil type and nearby trees into account prior to pouring concrete and commencement on site.