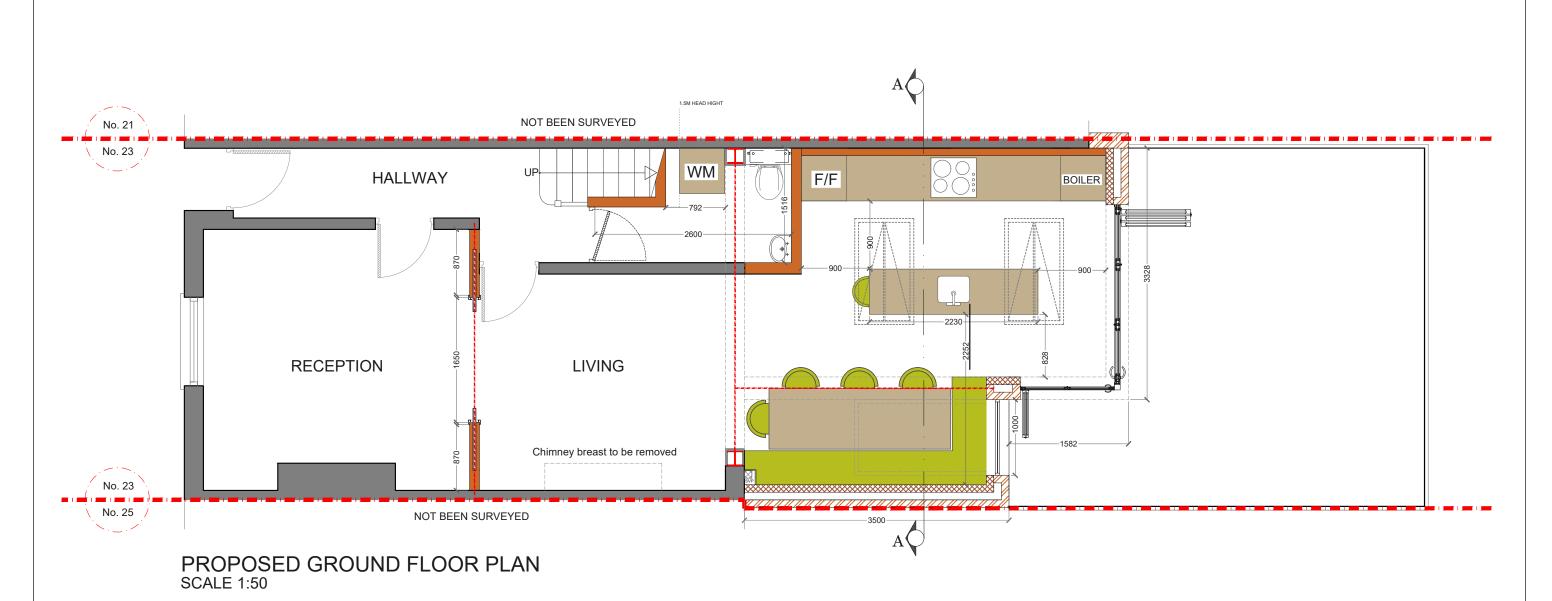

| REV. | DATE | NOTES | LB & AA | PROJECT ADDRESS  ELM PARK, SW2 | 1:50@A3  DATE 09-07-2020            | RA RA          | DRAWING NO. | REVISION | designteam                                                                                     |
|------|------|-------|---------|--------------------------------|-------------------------------------|----------------|-------------|----------|------------------------------------------------------------------------------------------------|
|      |      |       |         | PROPOSED GROUND FLOOR PLAN     | 0 0.5 1 1.5 2 2.5<br>Meters @ 1:50@ | 3<br>1<br>@ A3 | 3.5 4 4.5   | 5        | 342 Clapham Road Tel: 0207 242 5353 London hello@designteam.co.uk SW9 9AJ www.designteam.co.uk |