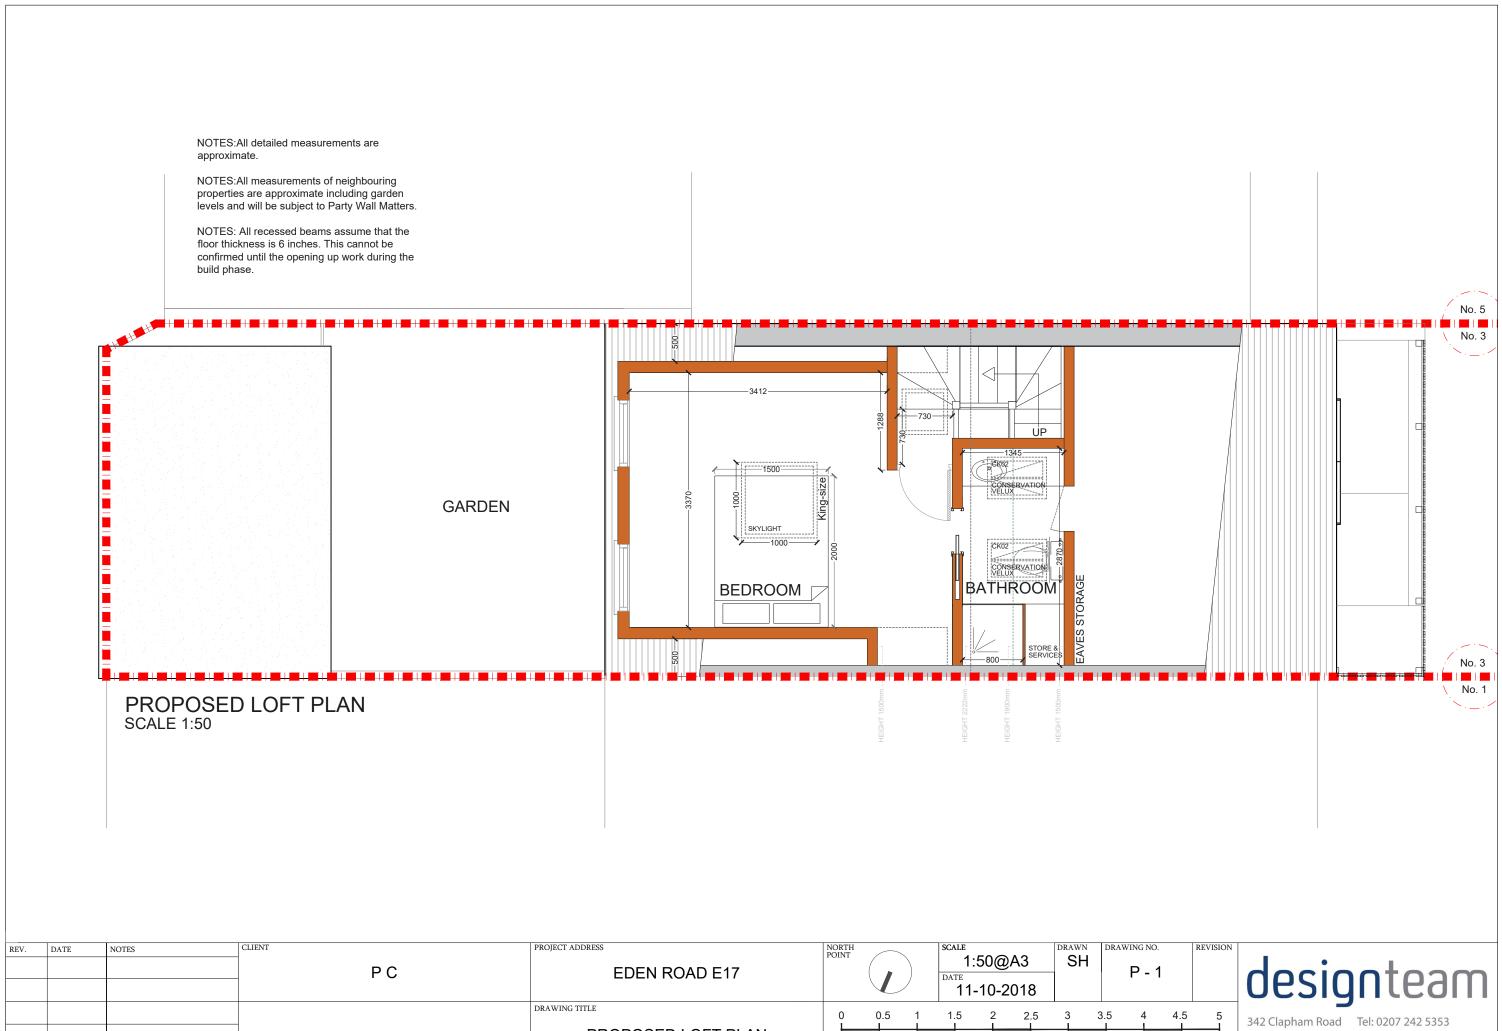

| PC | EDEN ROAD E17      | OINT |     |   | DATE | :50@ <i>/</i><br>-10-20 |                | SH        |     | P - 1 |     |   | des                                |
|----|--------------------|------|-----|---|------|-------------------------|----------------|-----------|-----|-------|-----|---|------------------------------------|
| -  | PROPOSED LOFT PLAN | 0    | 0.5 | 1 | 1.5  | 2<br>Meters             | 2.5<br>@ 1:50@ | 3<br>@ A3 | 3.5 | 4     | 4.5 | 5 | 342 Clapham R<br>London<br>SW9 9AJ |