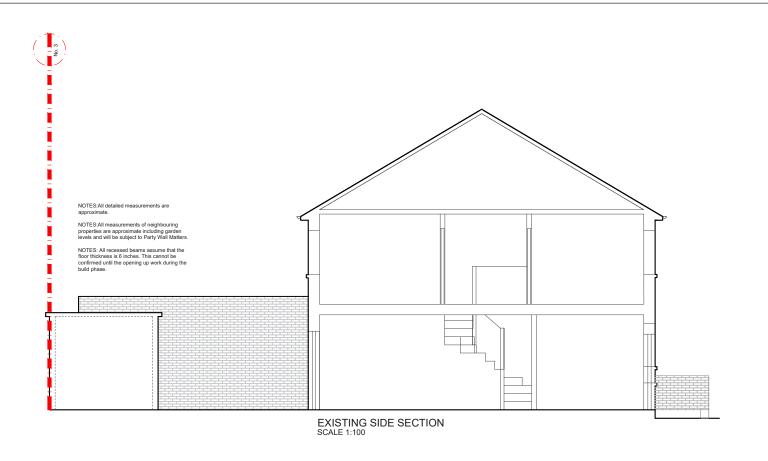

hello@designteam.co.uk www.designteam.co.uk

| REV. DATE | NOTES | P C | PROJECT ADDRESS  EDEN ROAD E17     | NORTH POINT 1:100@A3  DATE 11-10-2018 |                        | SH          | P - 3 | REVISION | d                  |
|-----------|-------|-----|------------------------------------|---------------------------------------|------------------------|-------------|-------|----------|--------------------|
|           |       |     | EXISTING AND PROPOSED SIDE SECTION | 0 1 2                                 | 3 4 5<br>Meters @ 1:10 | 6<br>00@ A3 | 7 8   | 9 10     | 342<br>Lond<br>SW9 |