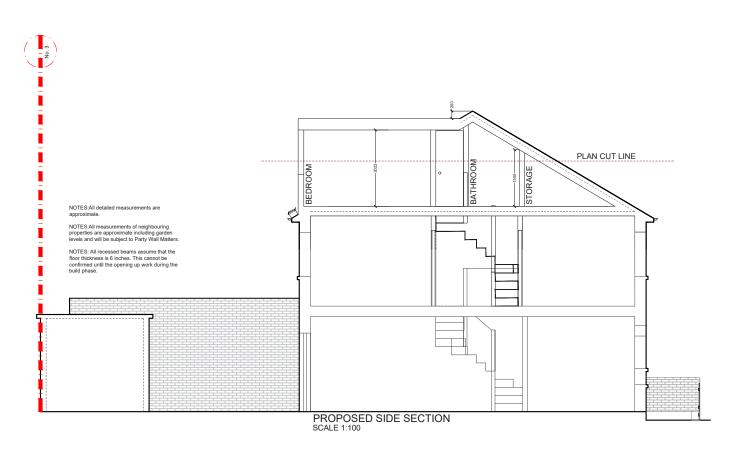

hello@designteam.co.uk www.designteam.co.uk

| REV. DATE | NOTES | P C | PROJECT ADDRESS  EDEN ROAD E17     | NORTH POINT 1:100@A3  DATE 11-10-2018 |                        | SH          | P - 3 | REVISION | d                  |
|-----------|-------|-----|------------------------------------|---------------------------------------|------------------------|-------------|-------|----------|--------------------|
|           |       |     | EXISTING AND PROPOSED SIDE SECTION | 0 1 2                                 | 3 4 5<br>Meters @ 1:10 | 6<br>00@ A3 | 7 8   | 9 10     | 342<br>Lond<br>SW9 |