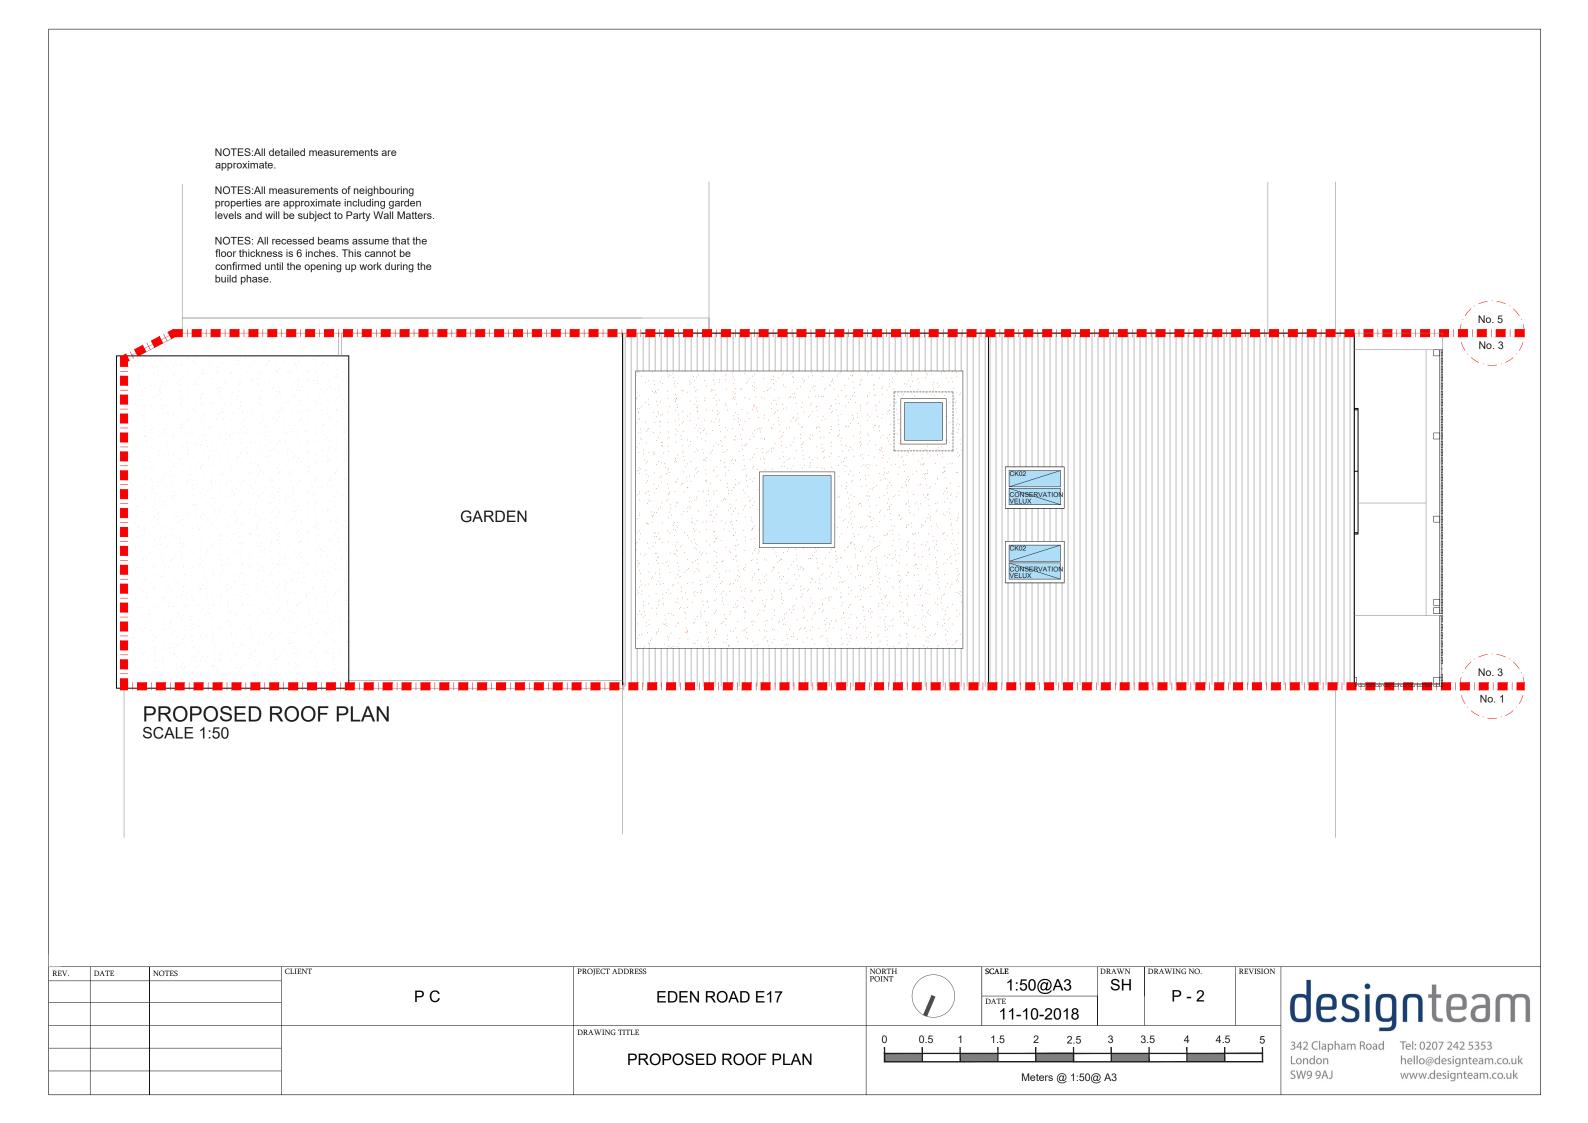

| PC | EDEN ROAD E17      | OINT |     |   | DATE | :50@ <i>/</i><br>-10-20 |                | SH        |     | P - 1 |     |   | des                                |
|----|--------------------|------|-----|---|------|-------------------------|----------------|-----------|-----|-------|-----|---|------------------------------------|
| -  | PROPOSED LOFT PLAN | 0    | 0.5 | 1 | 1.5  | 2<br>Meters             | 2.5<br>@ 1:50@ | 3<br>@ A3 | 3.5 | 4     | 4.5 | 5 | 342 Clapham R<br>London<br>SW9 9AJ |