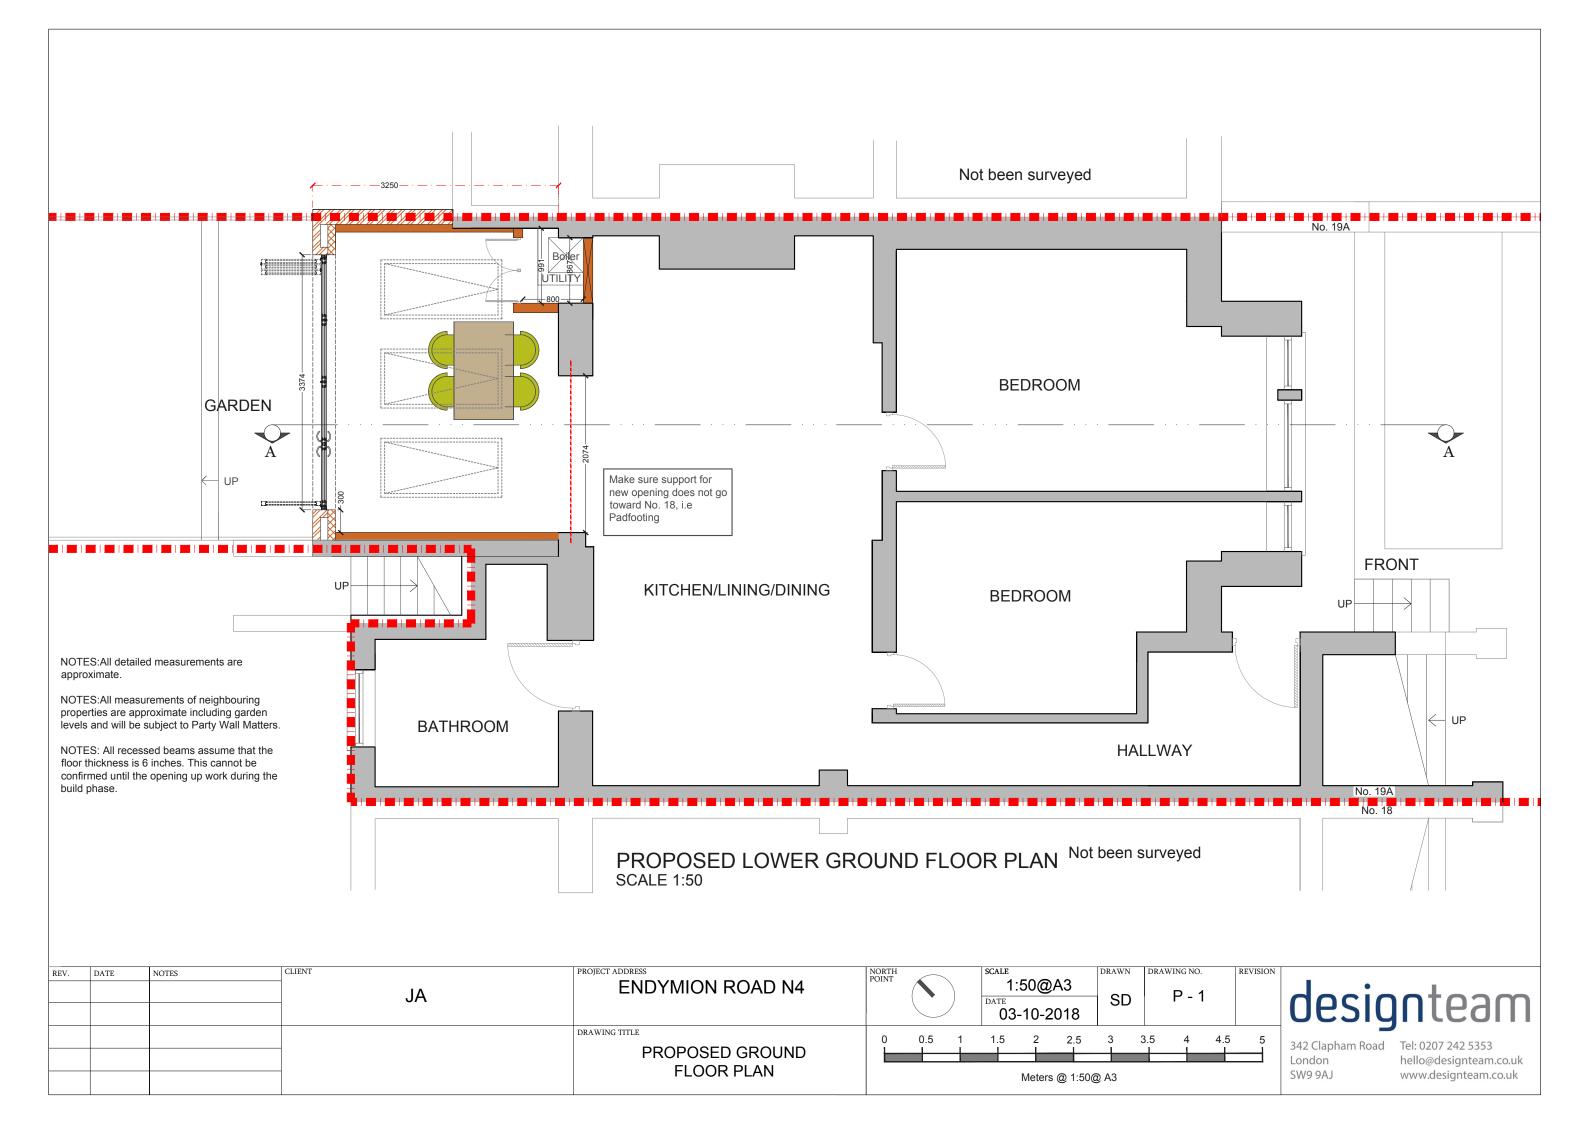

| REV. | DATE | NOTES | JA | PROJECT ADDRESS ENDYMION ROAD N4 |         | DATI | 1:50@ <i>P</i> | <b>A3</b>      | DRAWN SD  |     | P - 3 | REVISIO | desid                                 | nteam                                                                |
|------|------|-------|----|----------------------------------|---------|------|----------------|----------------|-----------|-----|-------|---------|---------------------------------------|----------------------------------------------------------------------|
|      |      |       |    | PROPOSED REAR AND SIDE ELEVATION | 0 0.5 1 | 1.5  | 2<br>Meters (  | 2.5<br>@ 1:50@ | 3<br>@ A3 | 3.5 | 4     | 4.5 5   | 342 Clapham Road<br>London<br>SW9 9AJ | Tel: 0207 242 5353<br>hello@designteam.co.uk<br>www.designteam.co.uk |