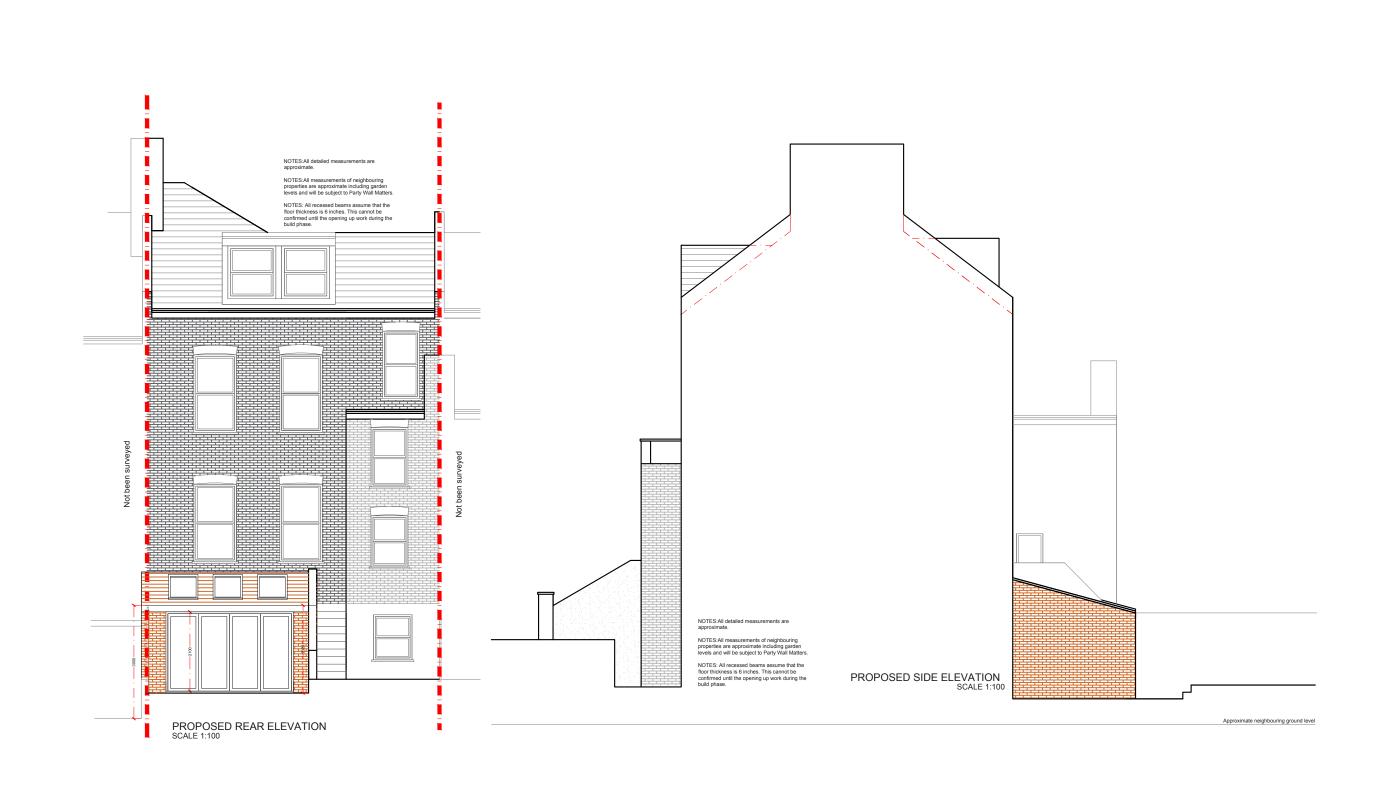

| REV. | DATE | NOTES | JA | PROJECT ADDRESS ENDYMION ROAD N4 |         | DATI | 1:50@ <i>P</i> | <b>A3</b>      | DRAWN SD  |     | P - 3 | REVISIO | desid                                 | nteam                                                                |
|------|------|-------|----|----------------------------------|---------|------|----------------|----------------|-----------|-----|-------|---------|---------------------------------------|----------------------------------------------------------------------|
|      |      |       |    | PROPOSED REAR AND SIDE ELEVATION | 0 0.5 1 | 1.5  | 2<br>Meters (  | 2.5<br>@ 1:50@ | 3<br>@ A3 | 3.5 | 4     | 4.5 5   | 342 Clapham Road<br>London<br>SW9 9AJ | Tel: 0207 242 5353<br>hello@designteam.co.uk<br>www.designteam.co.uk |