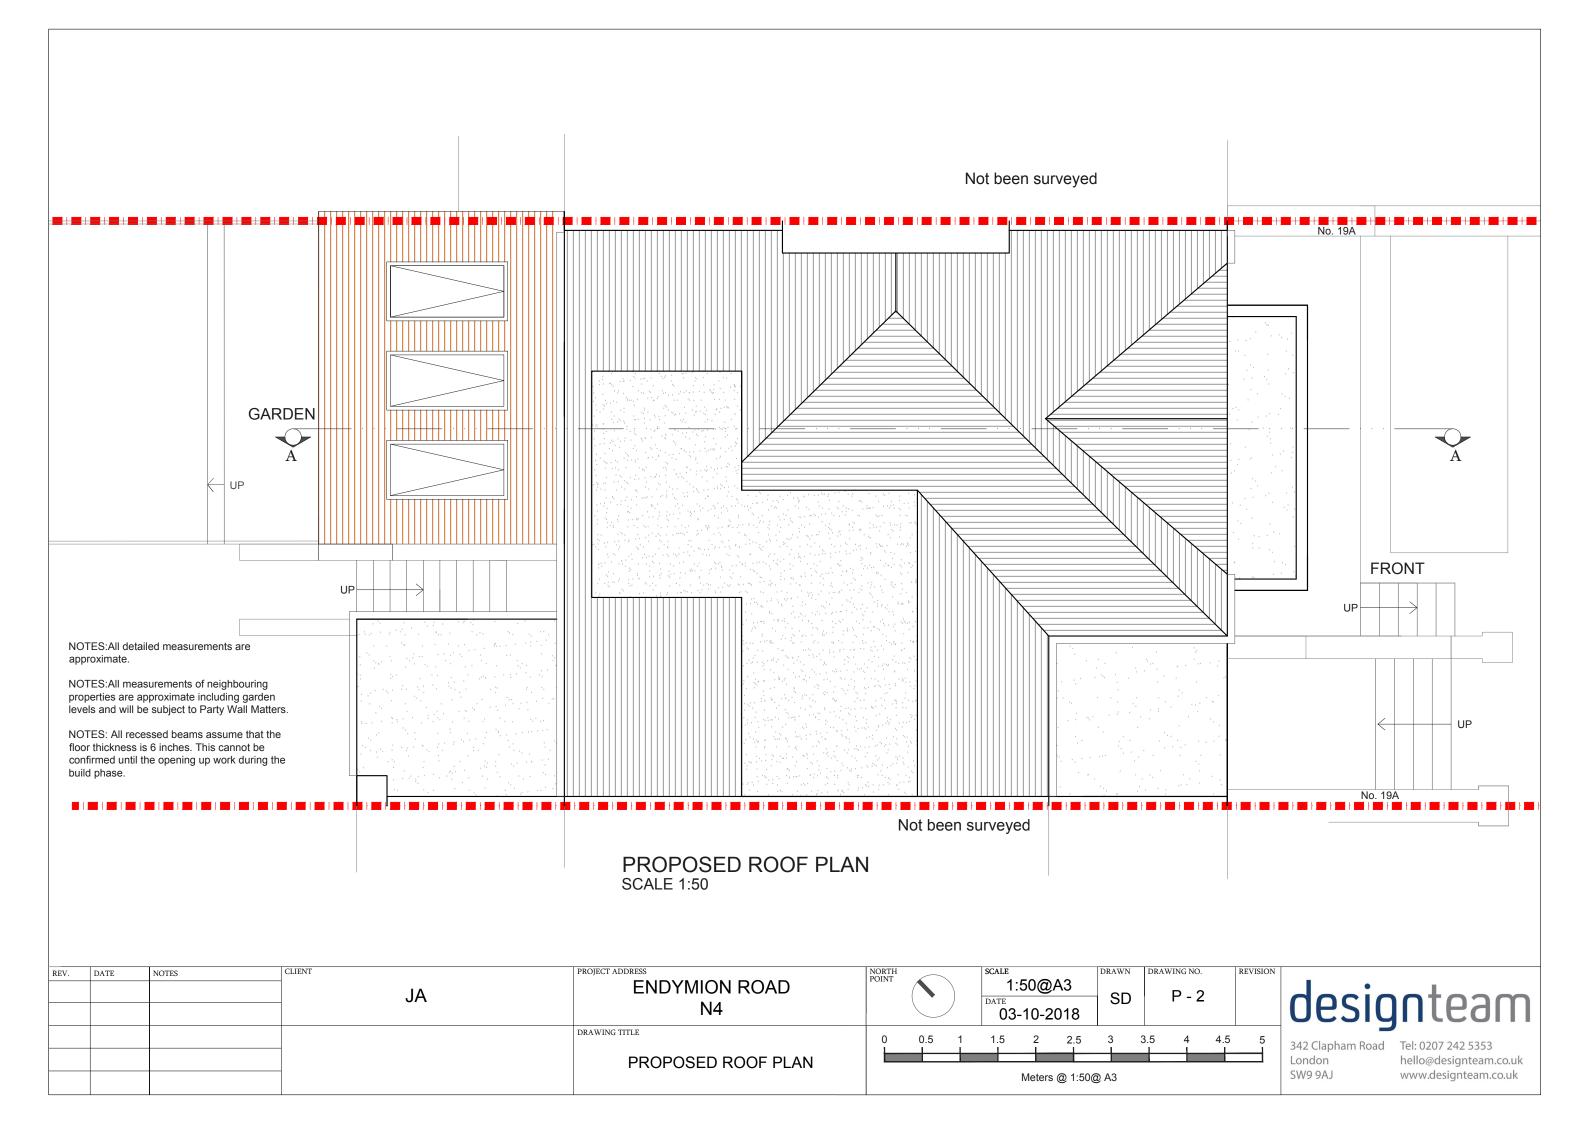

| REV. | DATE | NOTES | JA | PROJECT ADDRESS ENDYMION ROAD N4 |         | DATI | 1:50@ <i>P</i> | <b>A3</b>      | DRAWN SD  |     | P - 3 | REVISIO | desid                                 | nteam                                                                |
|------|------|-------|----|----------------------------------|---------|------|----------------|----------------|-----------|-----|-------|---------|---------------------------------------|----------------------------------------------------------------------|
|      |      |       |    | PROPOSED REAR AND SIDE ELEVATION | 0 0.5 1 | 1.5  | 2<br>Meters (  | 2.5<br>@ 1:50@ | 3<br>@ A3 | 3.5 | 4     | 4.5 5   | 342 Clapham Road<br>London<br>SW9 9AJ | Tel: 0207 242 5353<br>hello@designteam.co.uk<br>www.designteam.co.uk |