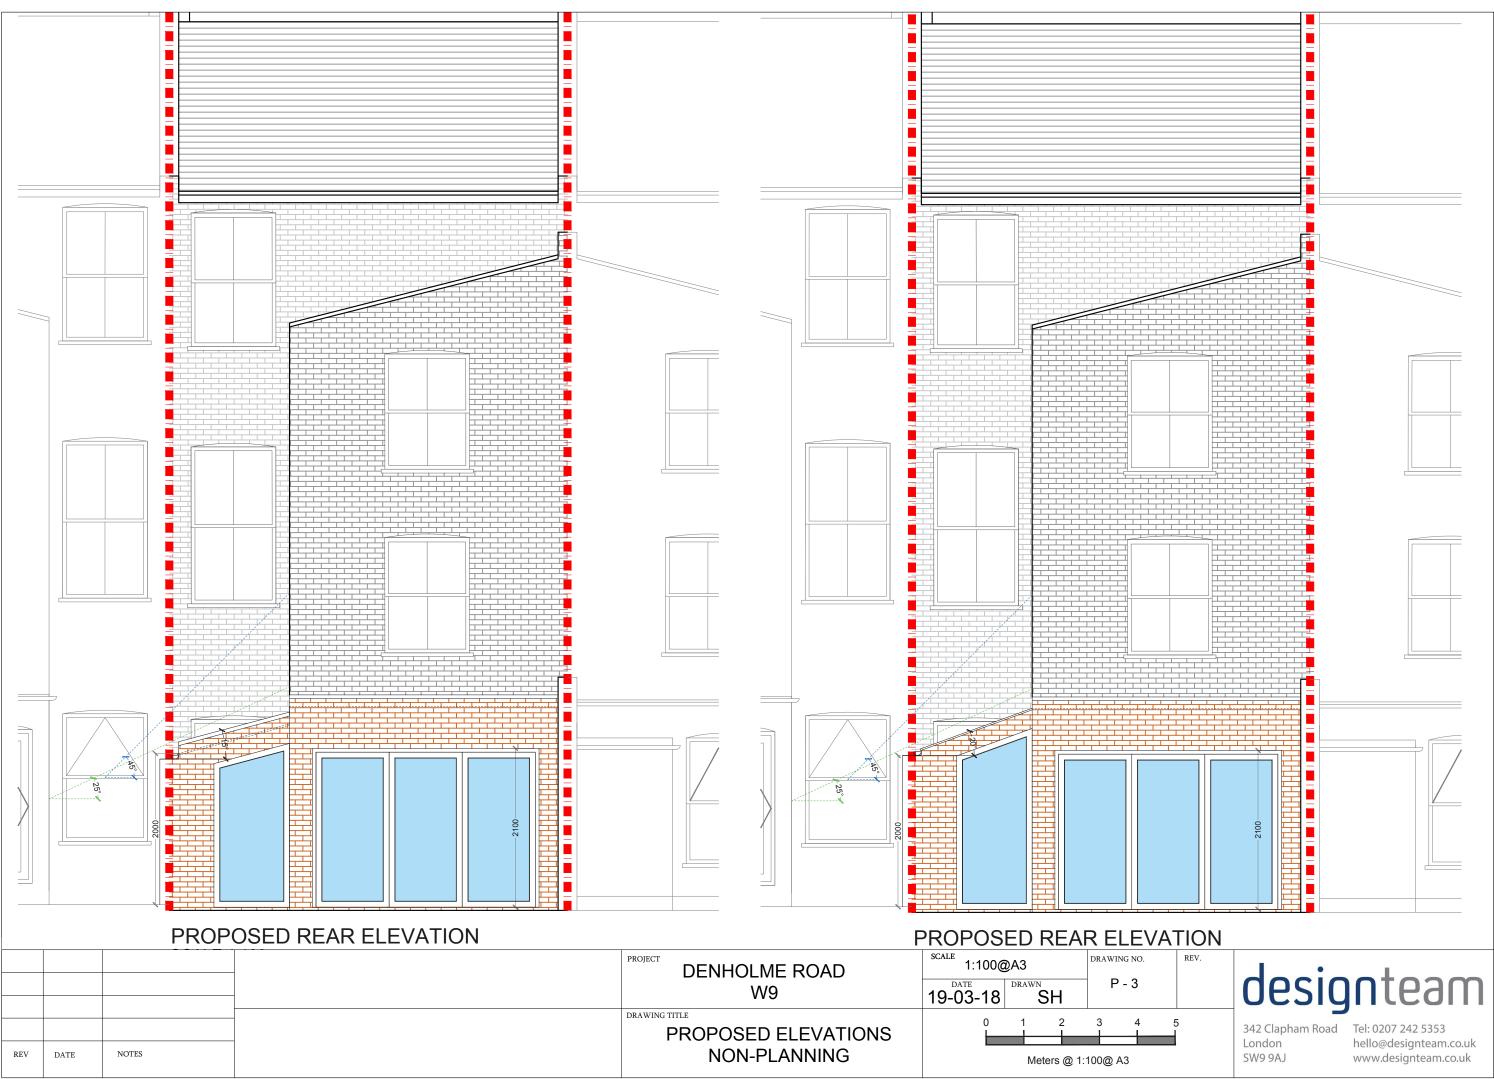

|     |      |       | W9                                   | 19-03-18 | B DRAW | SH       |        | P - 3 |  |
|-----|------|-------|--------------------------------------|----------|--------|----------|--------|-------|--|
|     |      |       | DRAWING TITLE<br>PROPOSED ELEVATIONS | 0        | 1      | 2        | 3      | 4     |  |
| REV | DATE | NOTES | NON-PLANNING                         |          | M      | leters @ | 1:100@ | ) A3  |  |