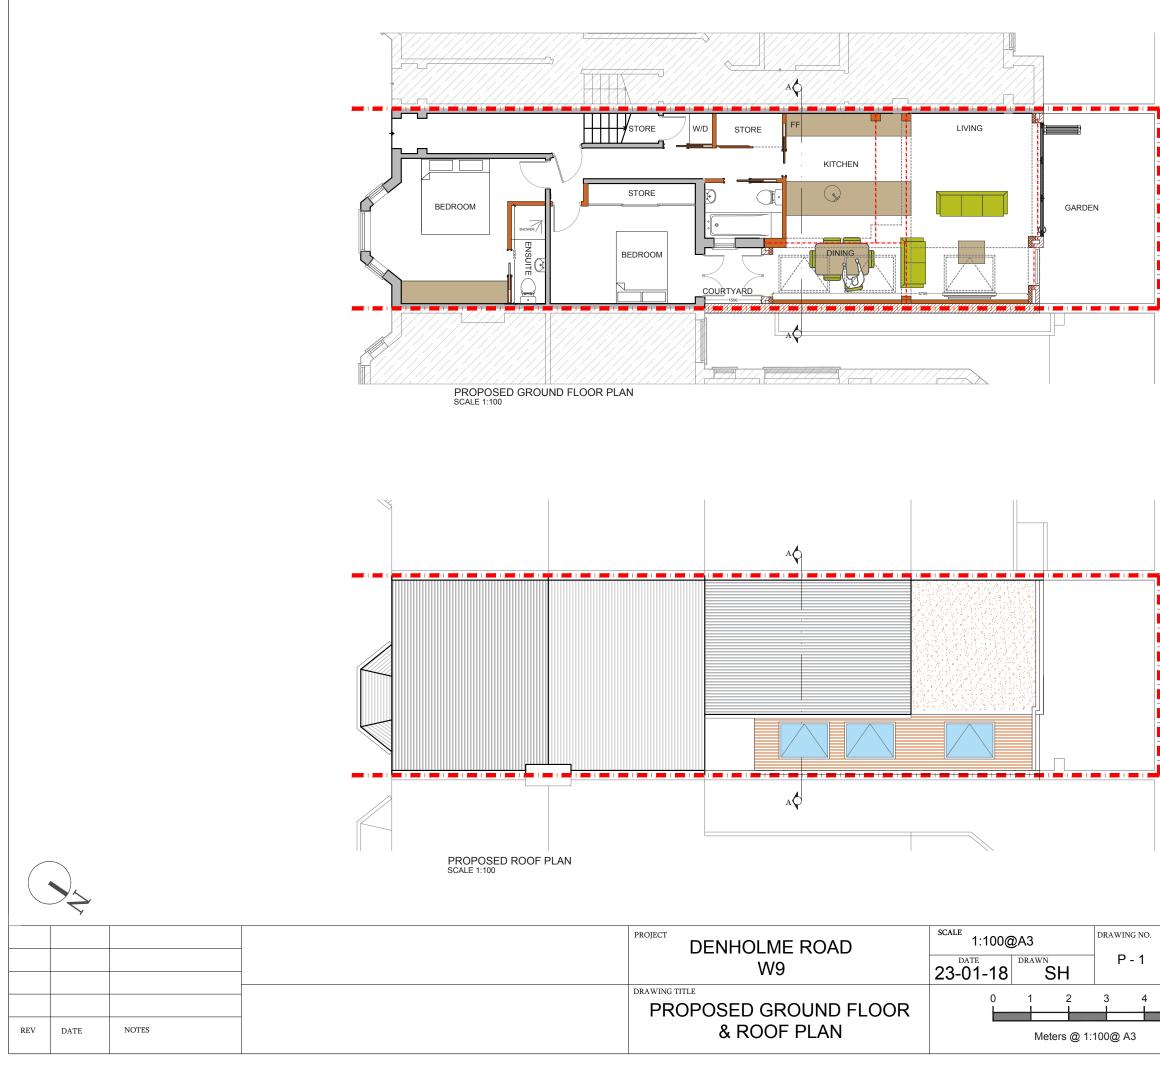

5 REV.



342 Clapham Road London SW9 9AJ

Tel: 0207 242 5353 hello@designteam.co.uk www.designteam.co.uk



|     |      |       | PROJECT DENHOLME ROAD               | SCALE 1:100( | @A3             | DRAWING NO. |  |  |  |
|-----|------|-------|-------------------------------------|--------------|-----------------|-------------|--|--|--|
|     |      | W9    | 16-03-18                            | BH           | P - 2           |             |  |  |  |
|     |      |       | DRAWING TITLE<br>PROPOSED SECTION & | 0            | 1 2             | 3 4         |  |  |  |
| REV | DATE | NOTES | ELEVATIONS                          |              | Meters @ 1:100@ |             |  |  |  |





|     |      |       | W9                                   | 19-03-18 | B DRAW | SH       |