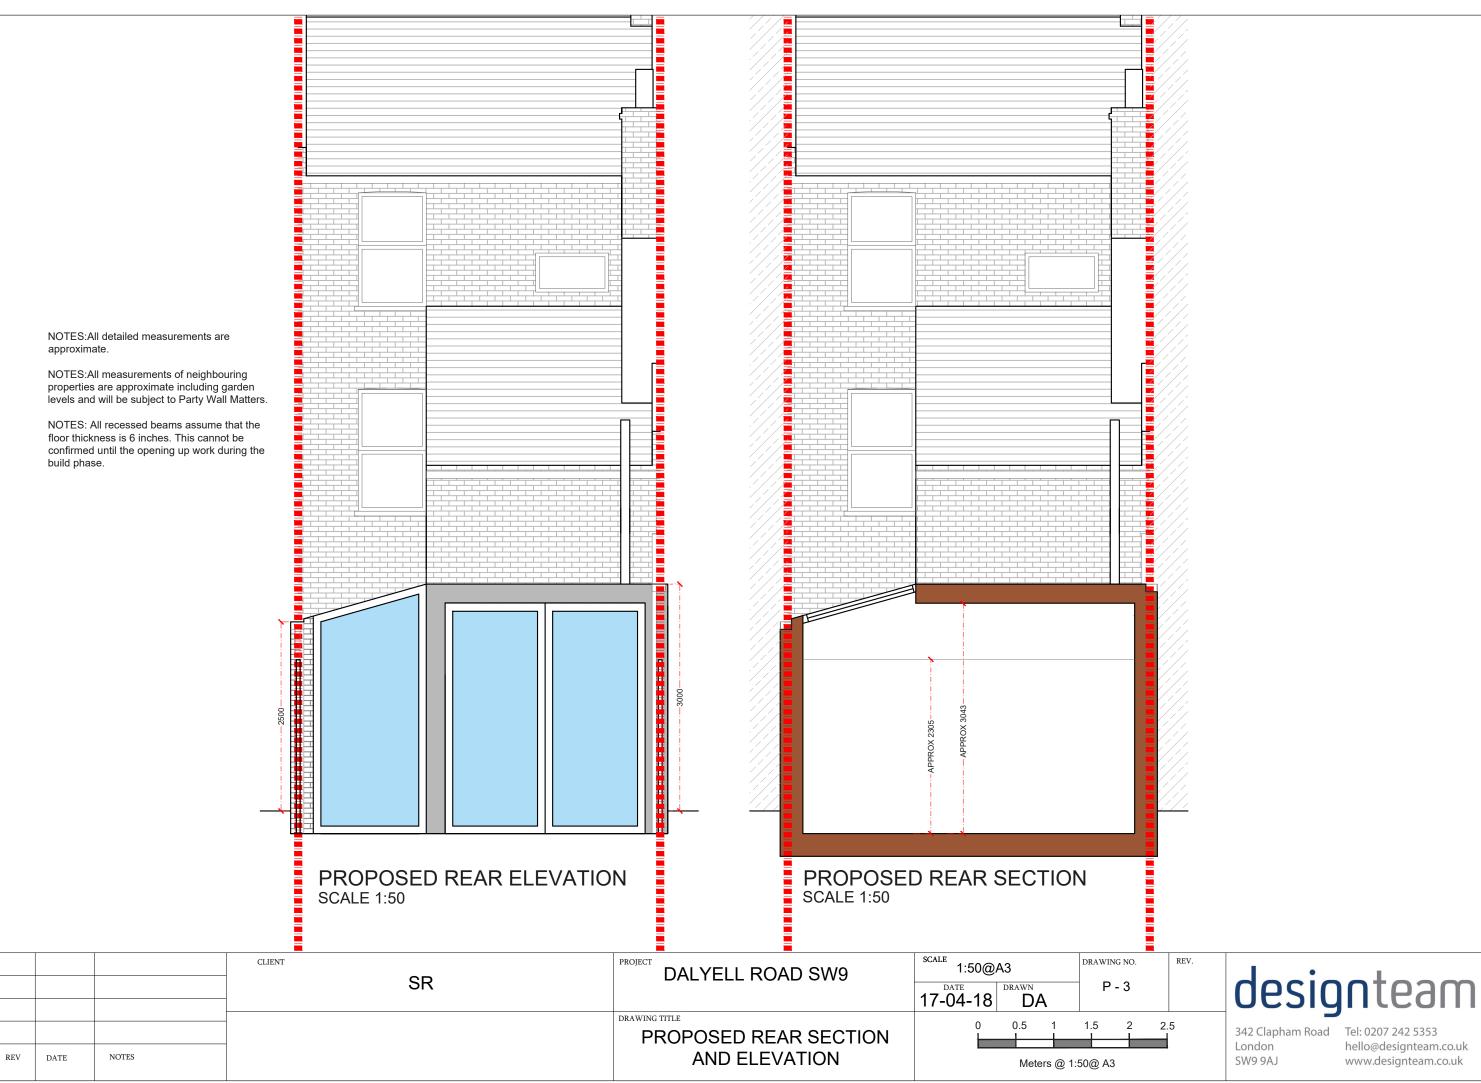

1.5 2 2.    | 5 |
| R | EV | DATE | NOTES |        | FLOOR PLAN                       | Meters @ 1:    | 50@ A3      |   |

## REV. designteam 342 Clapham Road Tel: 0207 242 5353

London SW9 9AJ hello@designteam.co.uk www.designteam.co.uk



|   |     |      |       | CLIENT | PROJECT DALYELL ROAD SW9       | SCALE 1:50@ | A3          | DRAWING NO. |
|---|-----|------|-------|--------|--------------------------------|-------------|-------------|-------------|
| - |     |      |       |        |                                | 17-04-18    | DRAWN DA    | P - 2       |
| - |     |      |       |        | DRAWING TITLE<br>PROPOSED ROOF | 0           | 0.5 1       | 1.5 2       |
|   | REV | DATE | NOTES |        | PLAN                           |             | Meters @ 1: | 50@ A3      |