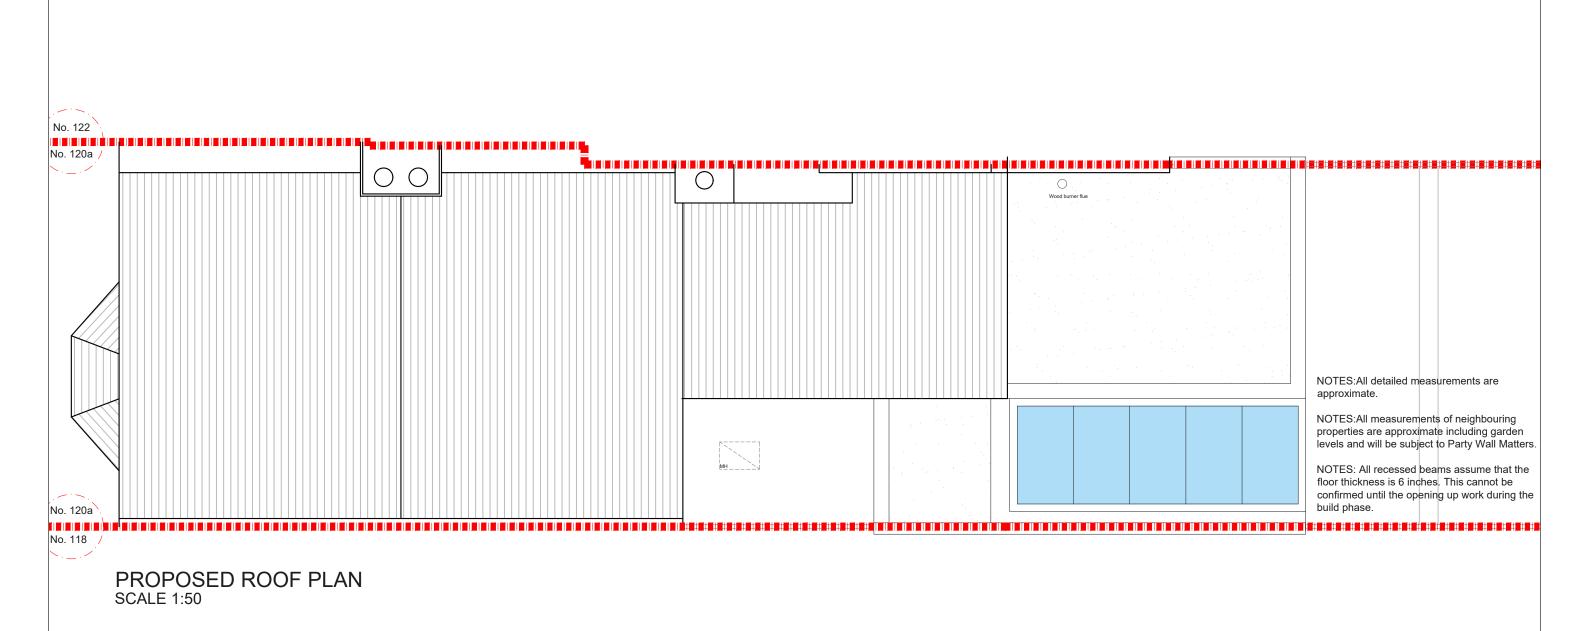

## REV. designteam 342 Clapham Road Tel: 0207 242 5353

London SW9 9AJ hello@designteam.co.uk www.designteam.co.uk

|   |     |      |       | CLIENT | PROJECT DALYELL ROAD SW9       | SCALE 1:50@ | A3          | DRAWING NO. |
|---|-----|------|-------|--------|--------------------------------|-------------|-------------|-------------|
| - |     |      |       |        |                                | 17-04-18    | DRAWN DA    | P - 2       |
| - |     |      |       |        | DRAWING TITLE<br>PROPOSED ROOF | 0           | 0.5 1       | 1.5 2       |
|   | REV | DATE | NOTES |        | PLAN                           |             | Meters @ 1: | 50@ A3      |