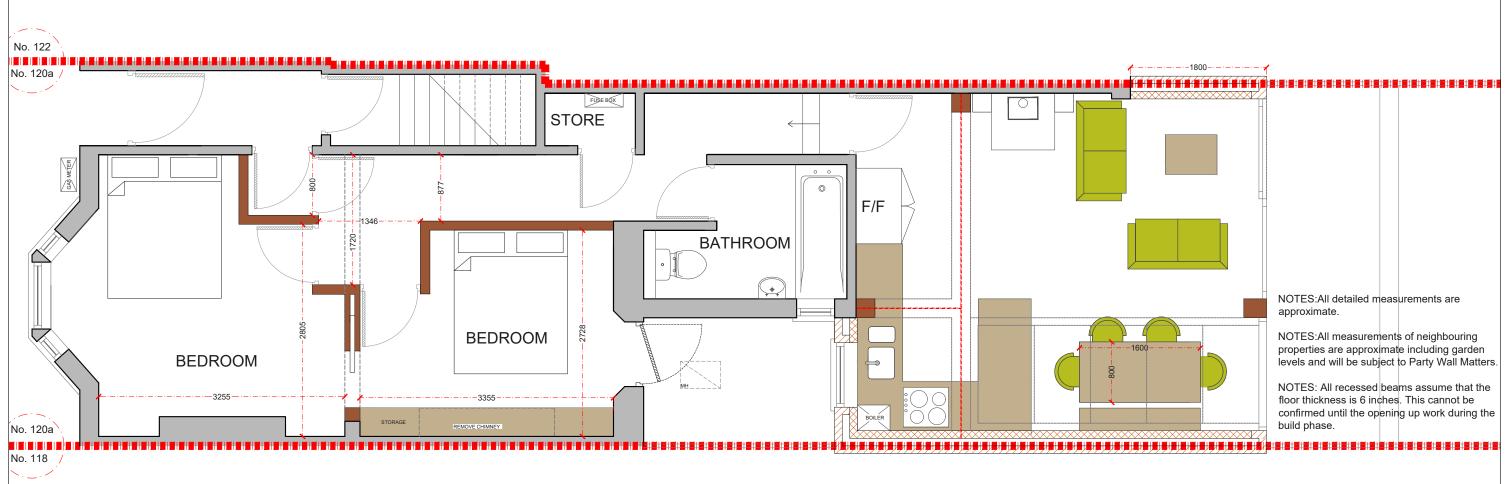

PROPOSED GROUND FLOOR PLAN SCALE 1:50

|   |    |      |       | CLIENT | DALYELL ROAD SW9                 | scale 1:50@A3  | DRAWING NO. |   |
|---|----|------|-------|--------|----------------------------------|----------------|-------------|---|
|   |    |      |       |        |                                  | 17-04-18 DRAWN | P - 1       |   |
|   |    |      |       | -      | DRAWING TITLE<br>PROPOSED GROUND | 0 0.5 1        | 1.5 2 2.    | 5 |
| R | EV | DATE | NOTES |        | FLOOR PLAN                       | Meters @ 1:    | 50@ A3      |   |