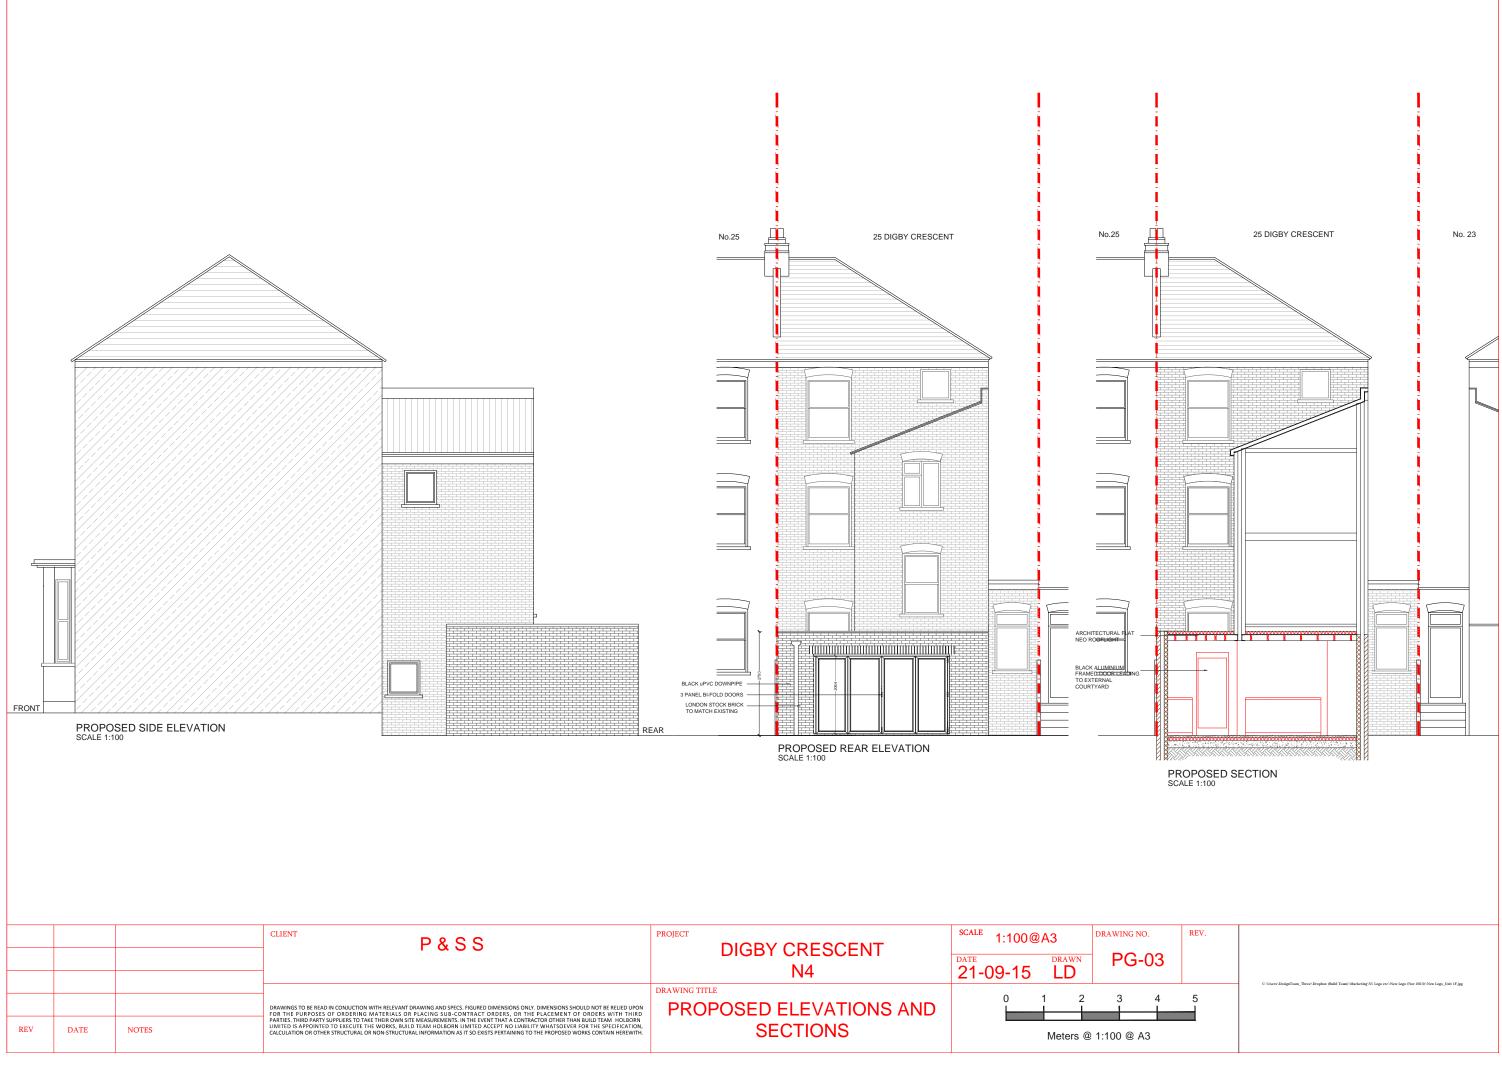

|     |      |       | CLIENT P&SS                                                                                                                                                                                                                                                                                                                                                                                       | PROJECT DIGBY CRESCENT                   | SCALE 1:100@A3         | DRAWING NO. |
|-----|------|-------|---------------------------------------------------------------------------------------------------------------------------------------------------------------------------------------------------------------------------------------------------------------------------------------------------------------------------------------------------------------------------------------------------|------------------------------------------|------------------------|-------------|
|     |      |       | -                                                                                                                                                                                                                                                                                                                                                                                                 | N4                                       | DATE DRAWN 21-09-15 LD | PG-03       |
|     |      |       | DRAWINGS TO BE READ IN CONJUCTION WITH RELEVANT DRAWING AND SPECS. FIGURED DIMENSIONS ONLY. DIMENSIONS SHOULD NOT BE RELIED UPON<br>FOR THE PURPOSES OF ORDERING MATERIALS OR PLACING SUB-CONTRACT ORDERS, OR THE PLACEMENT OF ORDERS WITH THIRD                                                                                                                                                  | DRAWING TITLE<br>PROPOSED ELEVATIONS AND | 0 1 2                  | 3 4         |
| REV | DATE | NOTES | PARTIES. THIRD PARTY SUPPLIERS TO TAKE THEIR OWN SITE MEASUREMENTS. IN THE EVENT THAT A CONTRACTOR OTHER THAN BUILD TEAM HOLBORN<br>LIMITED IS APPOINTED TO SECUTE THE WORKS, BUILD TEAM HOLBORN LIMITED ACCEPT POLIABILITY WHATSOEVER FOR THE SPECIFICATION,<br>CALCULATION OR OTHER STRUCTURAL OR NON-STRUCTURAL INFORMATION AS IT SO EXISTS PERTAINING TO THE PROPOSED WORKS CONTAIN HEREWITH. | SECTIONS                                 | Meters @ 1:100 @ A3    |             |