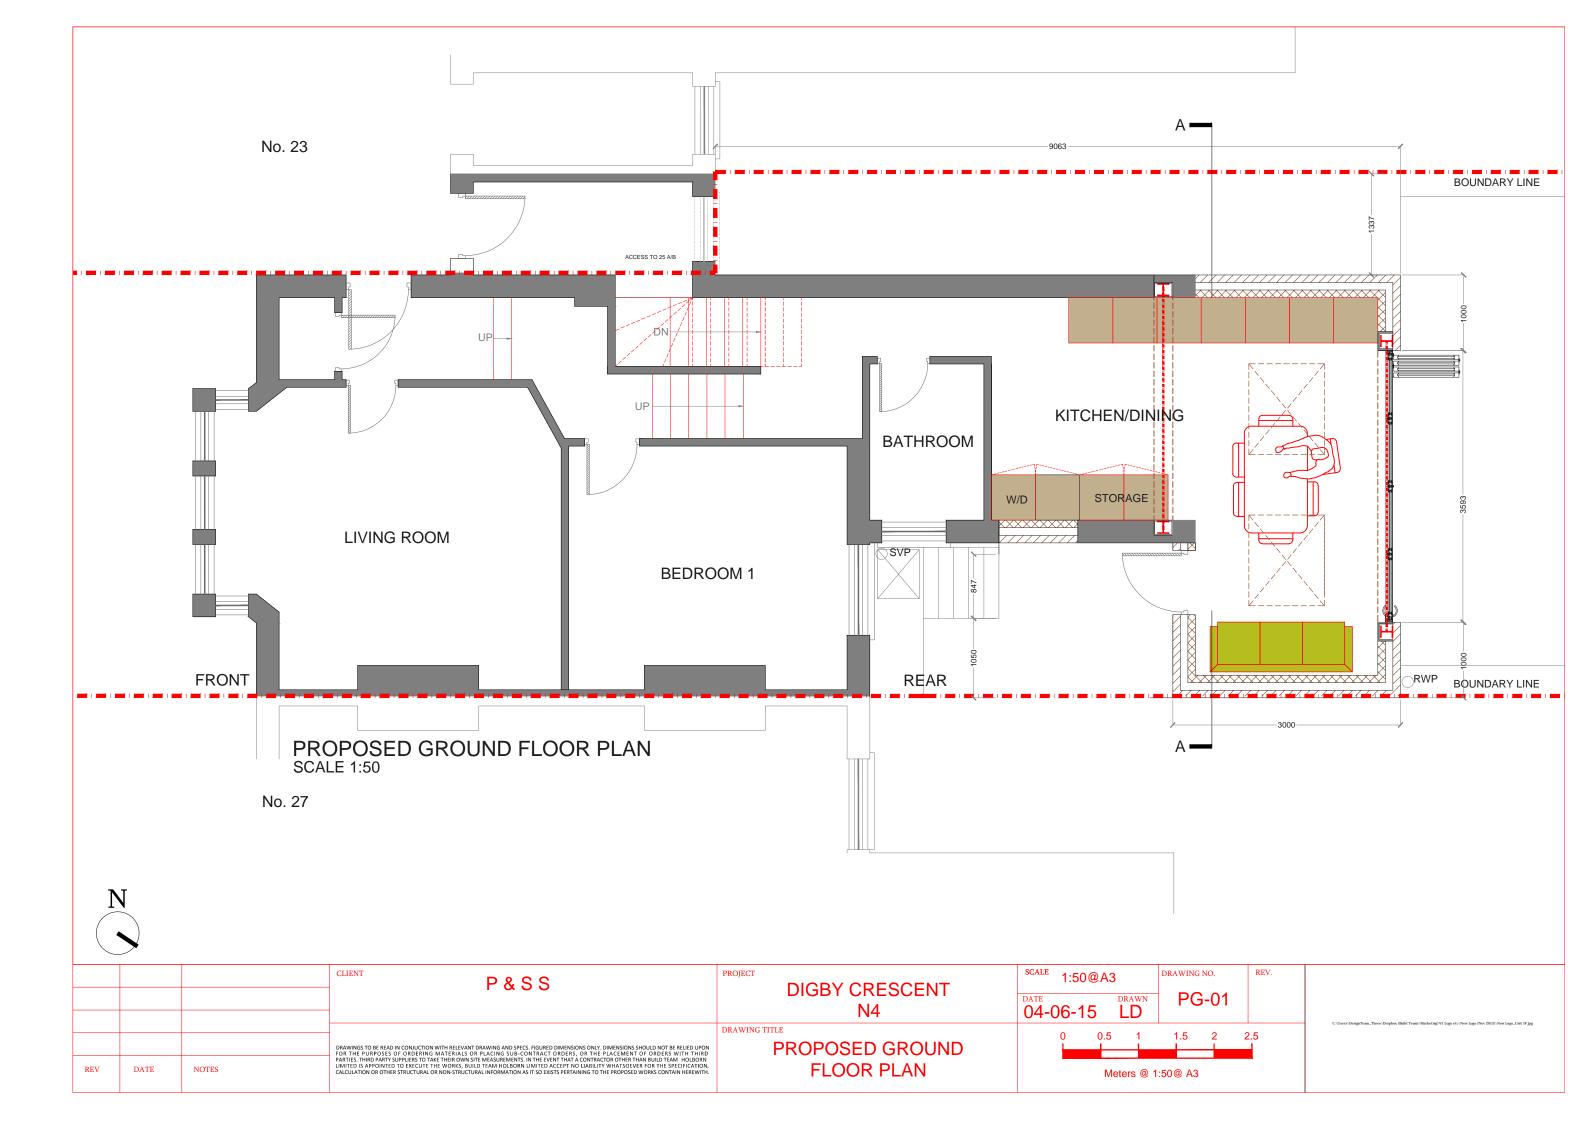

|     |      |       | CLIENT P&SS                                                                                                                                                                                                                                                                                                                                                                                       | PROJECT DIGBY CRESCENT                   | SCALE 1:100@A3         | DRAWING NO. |
|-----|------|-------|---------------------------------------------------------------------------------------------------------------------------------------------------------------------------------------------------------------------------------------------------------------------------------------------------------------------------------------------------------------------------------------------------|------------------------------------------|------------------------|-------------|
|     |      |       | -                                                                                                                                                                                                                                                                                                                                                                                                 | N4                                       | DATE DRAWN 21-09-15 LD | PG-03       |
|     |      |       | DRAWINGS TO BE READ IN CONJUCTION WITH RELEVANT DRAWING AND SPECS. FIGURED DIMENSIONS ONLY. DIMENSIONS SHOULD NOT BE RELIED UPON<br>FOR THE PURPOSES OF ORDERING MATERIALS OR PLACING SUB-CONTRACT ORDERS, OR THE PLACEMENT OF ORDERS WITH THIRD                                                                                                                                                  | DRAWING TITLE<br>PROPOSED ELEVATIONS AND | 0 1 2                  | 3 4         |
| REV | DATE | NOTES | PARTIES. THIRD PARTY SUPPLIERS TO TAKE THEIR OWN SITE MEASUREMENTS. IN THE EVENT THAT A CONTRACTOR OTHER THAN BUILD TEAM HOLBORN<br>LIMITED IS APPOINTED TO SECUTE THE WORKS, BUILD TEAM HOLBORN LIMITED ACCEPT POLIABILITY WHATSOEVER FOR THE SPECIFICATION,<br>CALCULATION OR OTHER STRUCTURAL OR NON-STRUCTURAL INFORMATION AS IT SO EXISTS PERTAINING TO THE PROPOSED WORKS CONTAIN HEREWITH. | SECTIONS                                 | Meters @ 1:100 @ A3    |             |