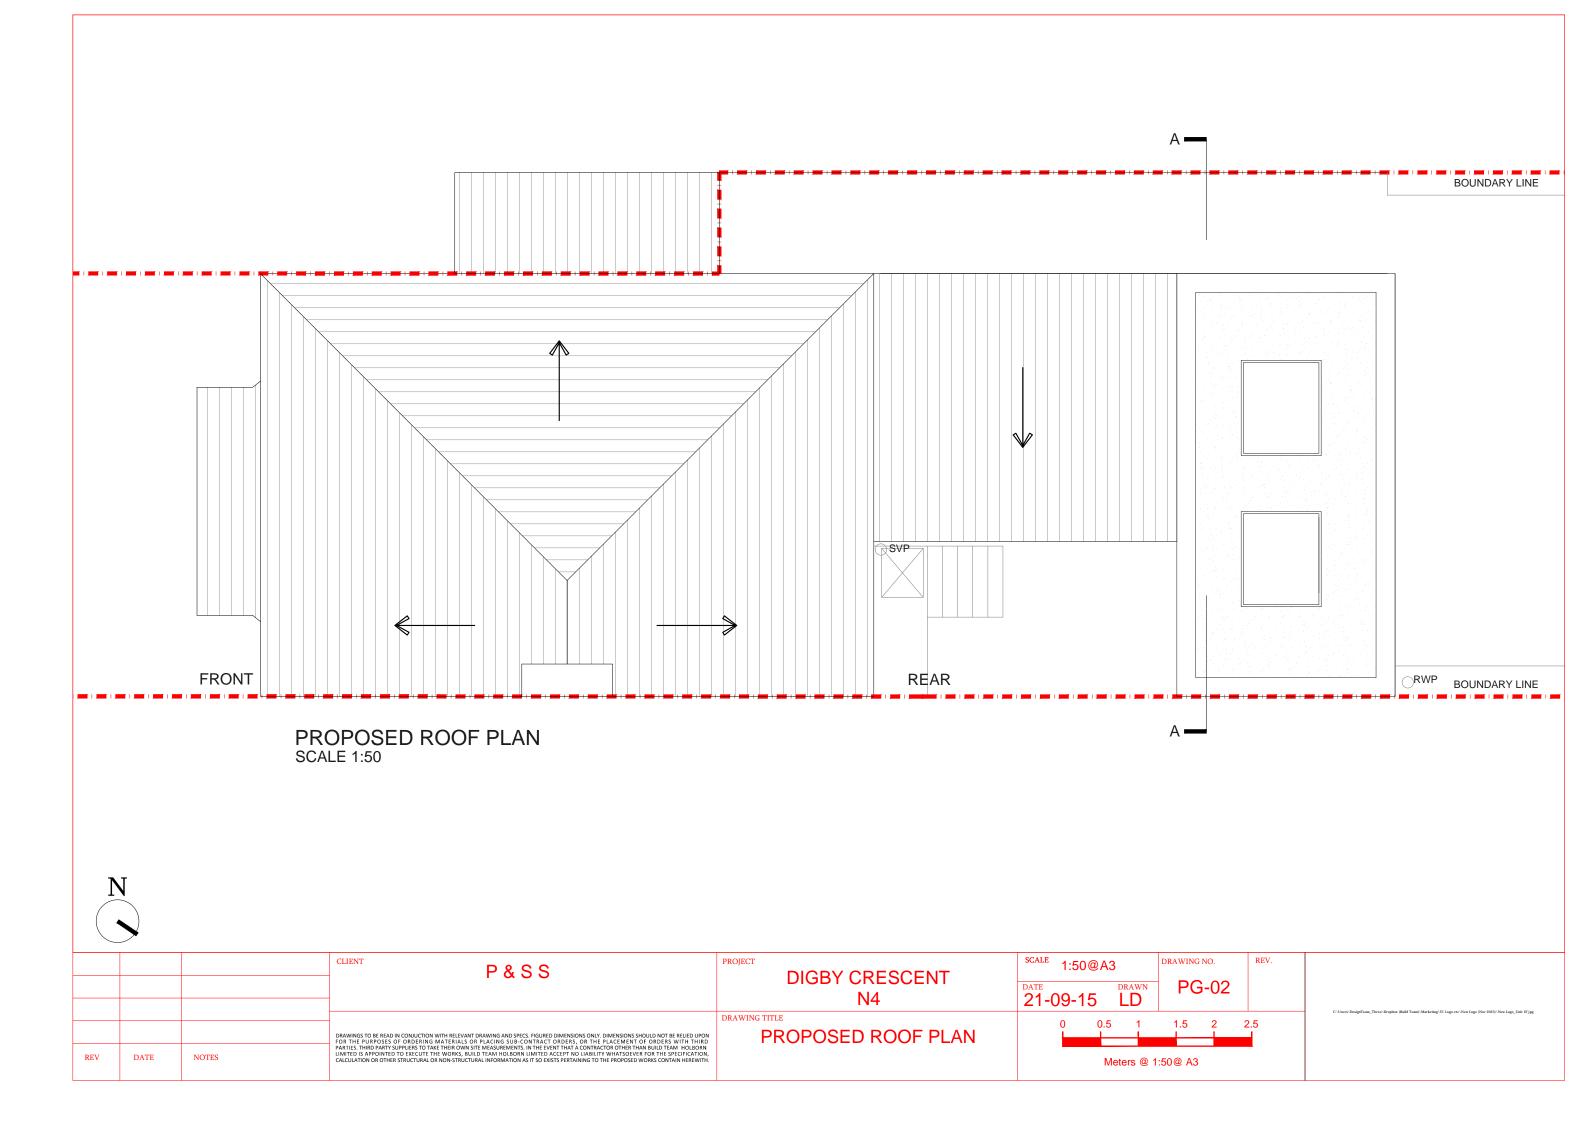

|     |      |       | CLIENT P&SS                                                                                                                                                                                                                                                                                                                                                                                       | PROJECT DIGBY CRESCENT                   | SCALE 1:100@A3         | DRAWING NO. |
|-----|------|-------|---------------------------------------------------------------------------------------------------------------------------------------------------------------------------------------------------------------------------------------------------------------------------------------------------------------------------------------------------------------------------------------------------|------------------------------------------|------------------------|-------------|
|     |      |       | -                                                                                                                                                                                                                                                                                                                                                                                                 | N4                                       | DATE DRAWN 21-09-15 LD | PG-03       |
|     |      |       | DRAWINGS TO BE READ IN CONJUCTION WITH RELEVANT DRAWING AND SPECS. FIGURED DIMENSIONS ONLY. DIMENSIONS SHOULD NOT BE RELIED UPON<br>FOR THE PURPOSES OF ORDERING MATERIALS OR PLACING SUB-CONTRACT ORDERS, OR THE PLACEMENT OF ORDERS WITH THIRD                                                                                                                                                  | DRAWING TITLE<br>PROPOSED ELEVATIONS AND | 0 1 2                  | 3 4         |
| REV | DATE | NOTES | PARTIES. THIRD PARTY SUPPLIERS TO TAKE THEIR OWN SITE MEASUREMENTS. IN THE EVENT THAT A CONTRACTOR OTHER THAN BUILD TEAM HOLBORN<br>LIMITED IS APPOINTED TO SECUTE THE WORKS, BUILD TEAM HOLBORN LIMITED ACCEPT POLIABILITY WHATSOEVER FOR THE SPECIFICATION,<br>CALCULATION OR OTHER STRUCTURAL OR NON-STRUCTURAL INFORMATION AS IT SO EXISTS PERTAINING TO THE PROPOSED WORKS CONTAIN HEREWITH. | SECTIONS                                 | Meters @ 1:100 @ A3    |             |