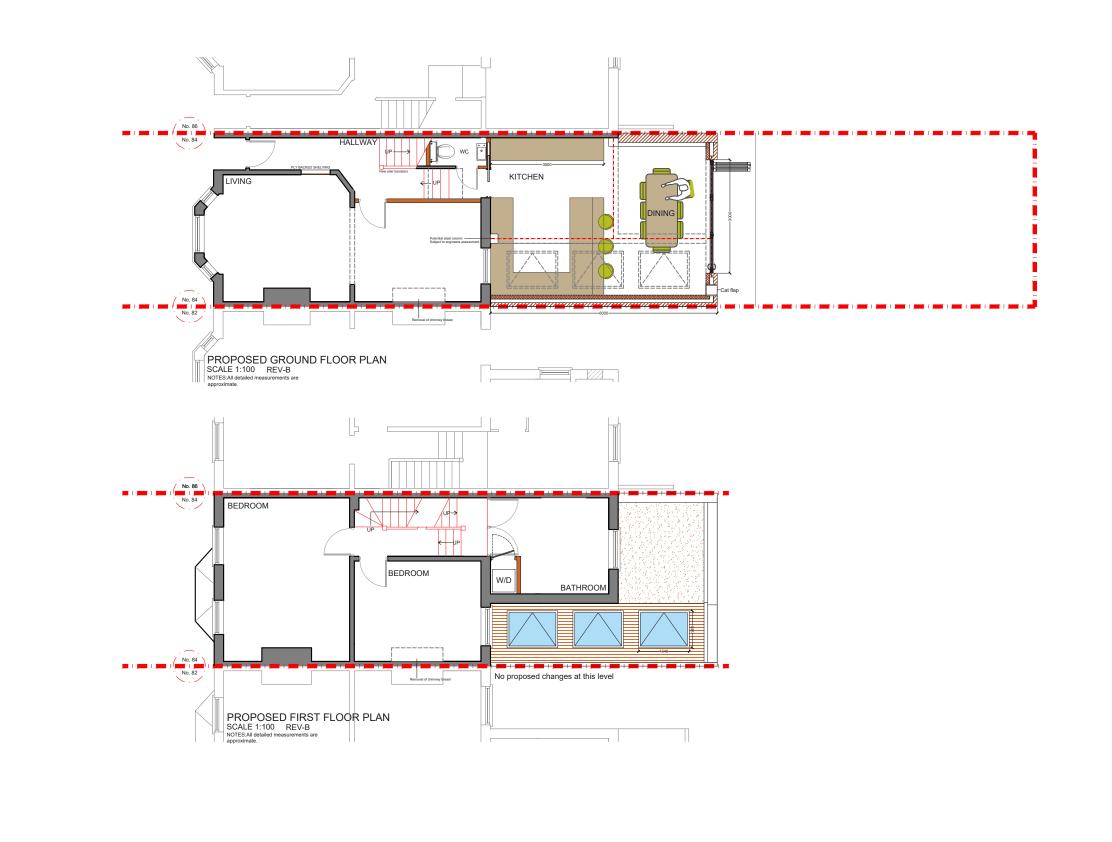

|     |      |       | CLIENT | CHURCH LANE E17                          | scale 1:100@A3 |                    | DRAWING NO. |
|-----|------|-------|--------|------------------------------------------|----------------|--------------------|-------------|
|     |      |       |        |                                          | 21-02-18       | SH                 | P - 1       |
|     |      |       |        | DRAWING TITLE<br>PROPOSED GROUND FLOOR & | 0              | 1 2                | 3 4         |
| REV | DATE | NOTES |        | FIRST FLOOR PLAN                         |                | Meters @ 1:100@ A3 |             |