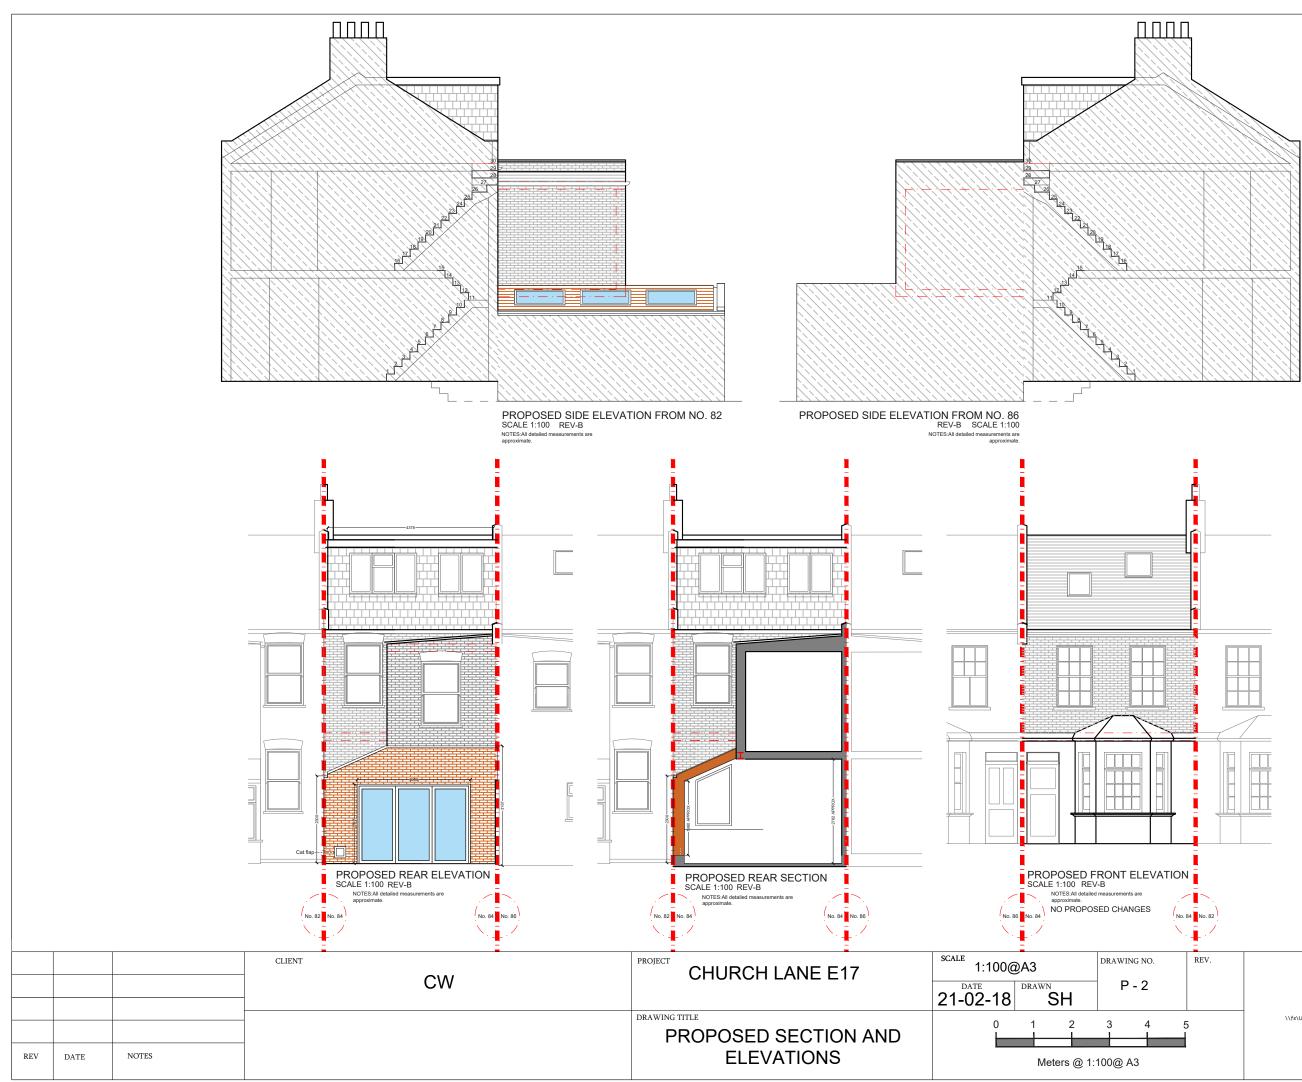

|     |      |       | CLIENT | CHURCH LANE E17                          | scale 1:100@A3 |                    | DRAWING NO. |
|-----|------|-------|--------|------------------------------------------|----------------|--------------------|-------------|
|     |      |       |        |                                          | 21-02-18       | SH                 | P - 1       |
|     |      |       |        | DRAWING TITLE<br>PROPOSED GROUND FLOOR & | 0              | 1 2                | 3 4         |
| REV | DATE | NOTES |        | FIRST FLOOR PLAN                         |                | Meters @ 1:100@ A3 |             |