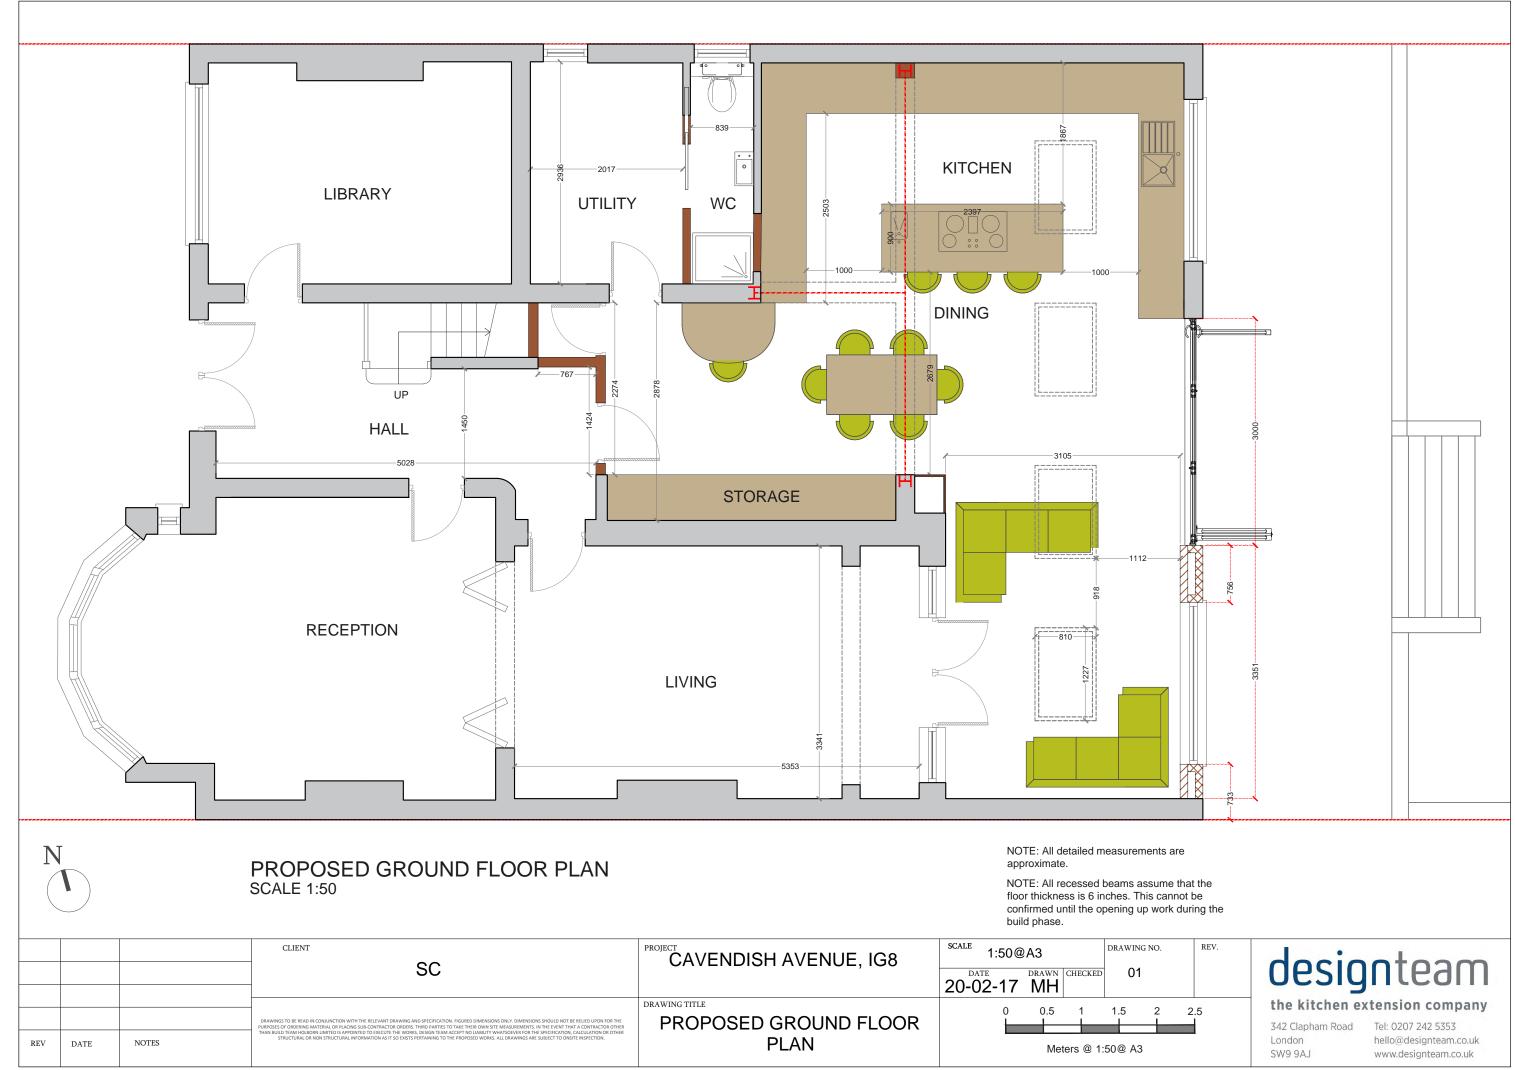

| floor thickness is 6 inches. This c |
|-------------------------------------|
| confirmed until the opening up wo   |
| build phase.                        |
|                                     |

|     |      |       | CLIENT                                                                                                                                                                                                                                                                                                                                                                                                                                                                                                                                                                                                                   | CAVENDISH AVENUE, IG8                  | SCALE 1:50@ | ⊉A3     |         | DRAWING NO. |
|-----|------|-------|--------------------------------------------------------------------------------------------------------------------------------------------------------------------------------------------------------------------------------------------------------------------------------------------------------------------------------------------------------------------------------------------------------------------------------------------------------------------------------------------------------------------------------------------------------------------------------------------------------------------------|----------------------------------------|-------------|---------|---------|-------------|
|     |      |       |                                                                                                                                                                                                                                                                                                                                                                                                                                                                                                                                                                                                                          |                                        | 20-02-17    | drawn ( | CHECKED | 01          |
|     |      |       | DRAWINGS TO BE READ IN CONJUNCTION WITH THE RELEVANT DRAWING AND SPECIFICATION. FIGURED DIMENSIONS ONLY, DIMENSIONS SHOULD NOT BE RELED UPON FOR THE<br>PRIPOSES OF ORDERING MATERIAL OR PLACING SUB-CONTRACTOR ORDERS, THIRD PARTIES TO TAKE THEIR OWN SITE MEASUREMENTS. IN THE EVENT THAT A CONTRACTOR OTHER<br>THAN BUILD TEAM HOLBORN LUMITED IS APPOINTED TO EXECUTE THE WORKS, DESIGN TEAM ACCEPT NO LIABULTY WHATSOEVER FOR THE SPECIFICATION, CALCULATION OR OTHER<br>STRUCTURAL OR NON STRUCTURAL INFORMATION AS IT SO EXISTS PERTAINING TO THE PROPOSED WORKS. ALL DRAWINGS ARE SUBJECT TO ONSITE INSPECTION. | DRAWING TITLE<br>PROPOSED GROUND FLOOR |             | 0.5     | 1       | 1.5 2       |
| REV | DATE | NOTES |                                                                                                                                                                                                                                                                                                                                                                                                                                                                                                                                                                                                                          | PLAN                                   |             | Mete    | ers @ 1 | :50@ A3     |