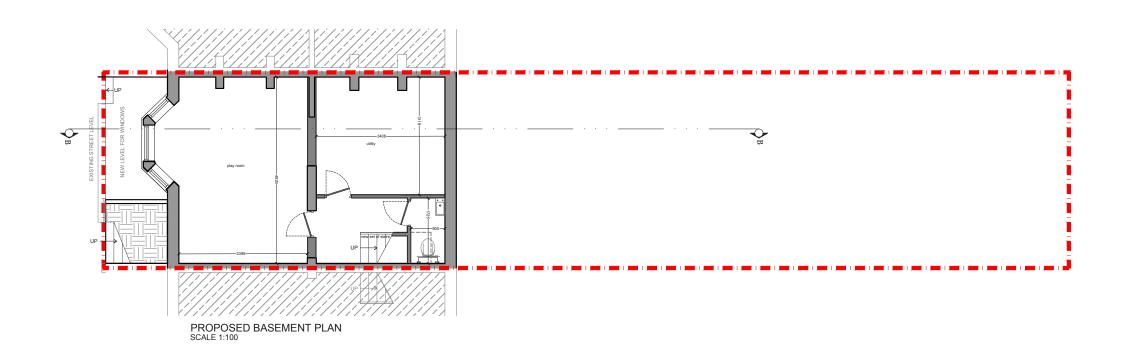

|     |                                  | SK | CLIFDEN ROAD                      | SCALE 1:100@A3 DRAWING NO. |     | REV. |
|-----|----------------------------------|----|-----------------------------------|----------------------------|-----|------|
| A   | 13/04/16 SECTION LINES AMENDMENT |    | E5                                | DATE DRAWN SD              | P1  | A    |
|     |                                  |    | DRAWING TITLE PROPOSED BASEMENT & | 0 1 2                      | 3 4 | 5    |
| REV | DATE NOTES                       |    | GROUND FLOOR PLAN                 | Meters @ 1:100@ A3         |     |      |