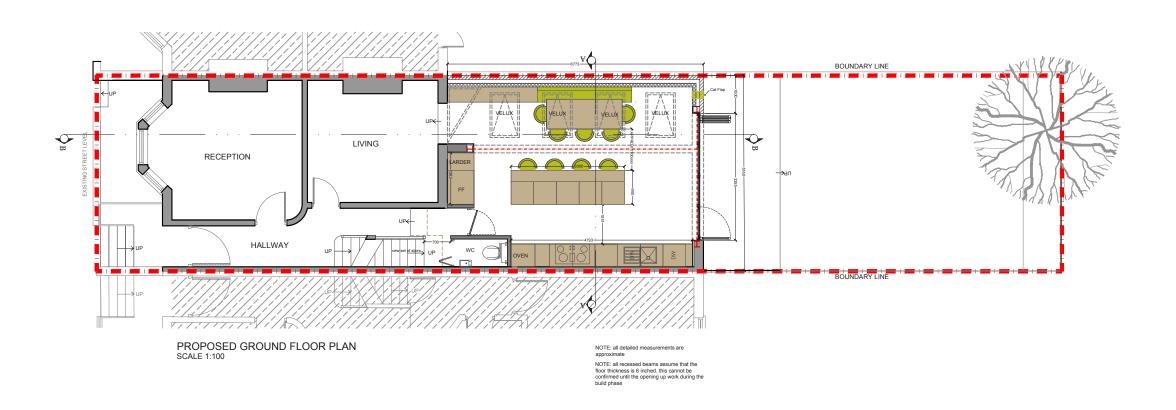

|     |                                  | SK | CLIFDEN ROAD                      | SCALE 1:100@A3 DRAWING NO. |     | REV. |
|-----|----------------------------------|----|-----------------------------------|----------------------------|-----|------|
| A   | 13/04/16 SECTION LINES AMENDMENT |    | E5                                | DATE DRAWN SD              | P1  | A    |
|     |                                  |    | DRAWING TITLE PROPOSED BASEMENT & | 0 1 2                      | 3 4 | 5    |
| REV | DATE NOTES                       |    | GROUND FLOOR PLAN                 | Meters @ 1:100@ A3         |     |      |