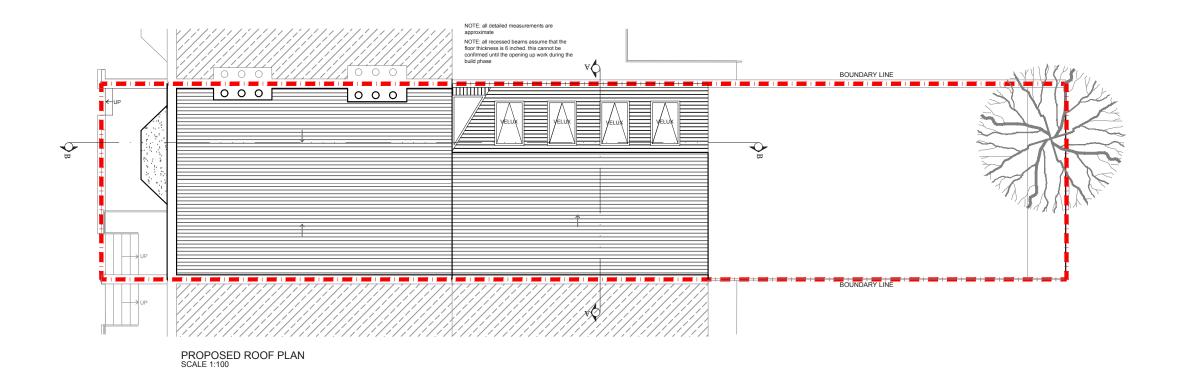

## designteam

the kitchen extension company

Unit 1F

Tel: 0207 242 5353 26-32 Voltaire Road hello@designteamldn.com London SW4 6DH www.designteamldn.com

|     |                                  | SK PROJECT | CLIFDEN ROAD       | SCALE 1:100@A3 DRAWING NO. REV. |
|-----|----------------------------------|------------|--------------------|---------------------------------|
| A   | 13/04/16 SECTION LINES AMENDMENT |            | E5                 | DATE DRAWN P2 A                 |
|     |                                  |            | DRAWING TITLE      |                                 |
|     |                                  |            | PROPOSED ROOF PLAN | 0 1 2 3 4 5                     |
| REV | DATE NOTES                       |            |                    | Meters @ 1:100@ A3              |