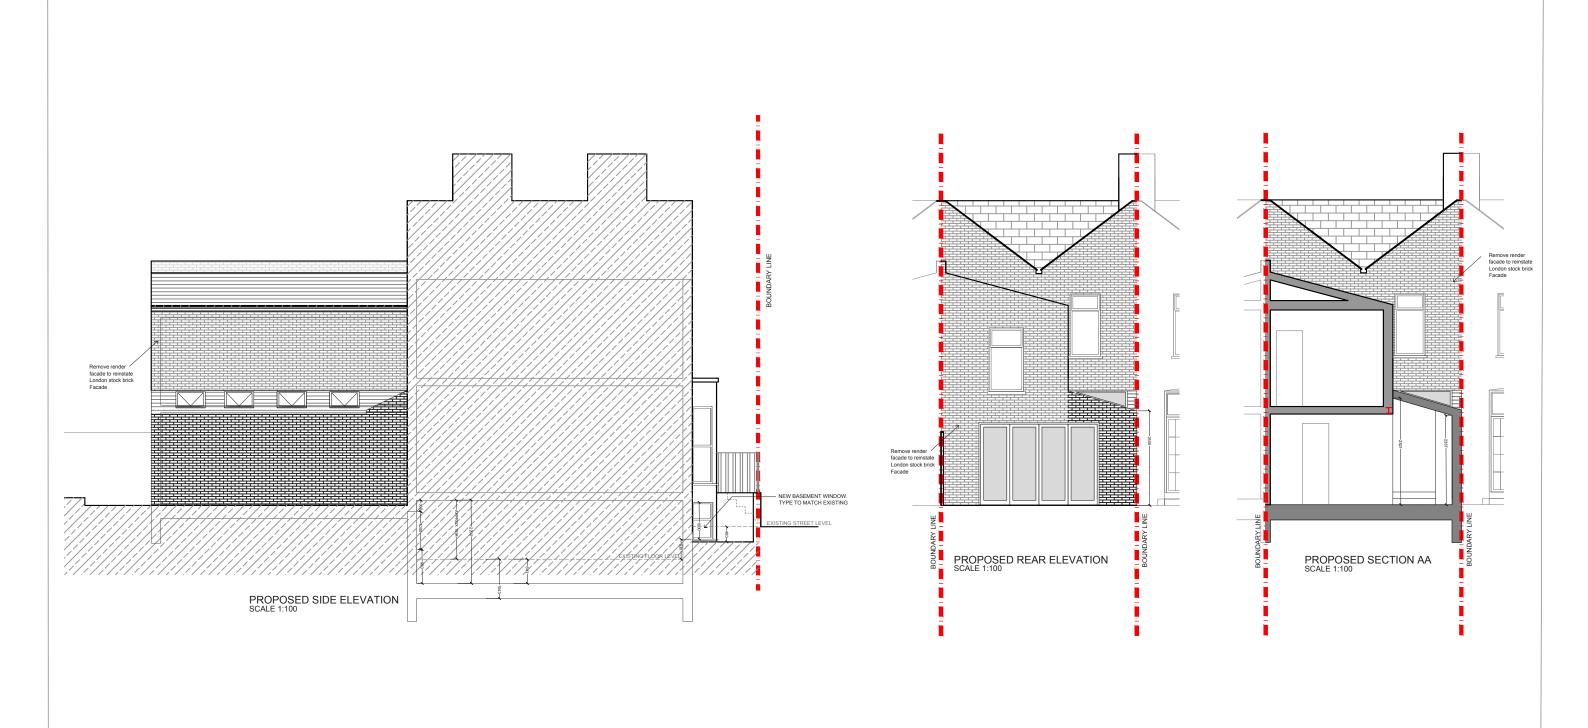

|     |          |                         | CLIENT | CLIFDEN ROAD                       | SCALE 1:100@A3 | DRAWING NO. | REV. |
|-----|----------|-------------------------|--------|------------------------------------|----------------|-------------|------|
| А   | 13/04/16 | SECTION LINES AMENDMENT | Sr.    | E5                                 | DATE DRAWN SD  | P3          | Α    |
|     |          |                         | -      | DRAWING TITLE                      | 0 1 2          | 3 4         | 5    |
| REV | DATE     | NOTES                   |        | PROPOSED ELEVATIONS<br>AND SECTION | Meters @       | 1:100@ A3   |      |