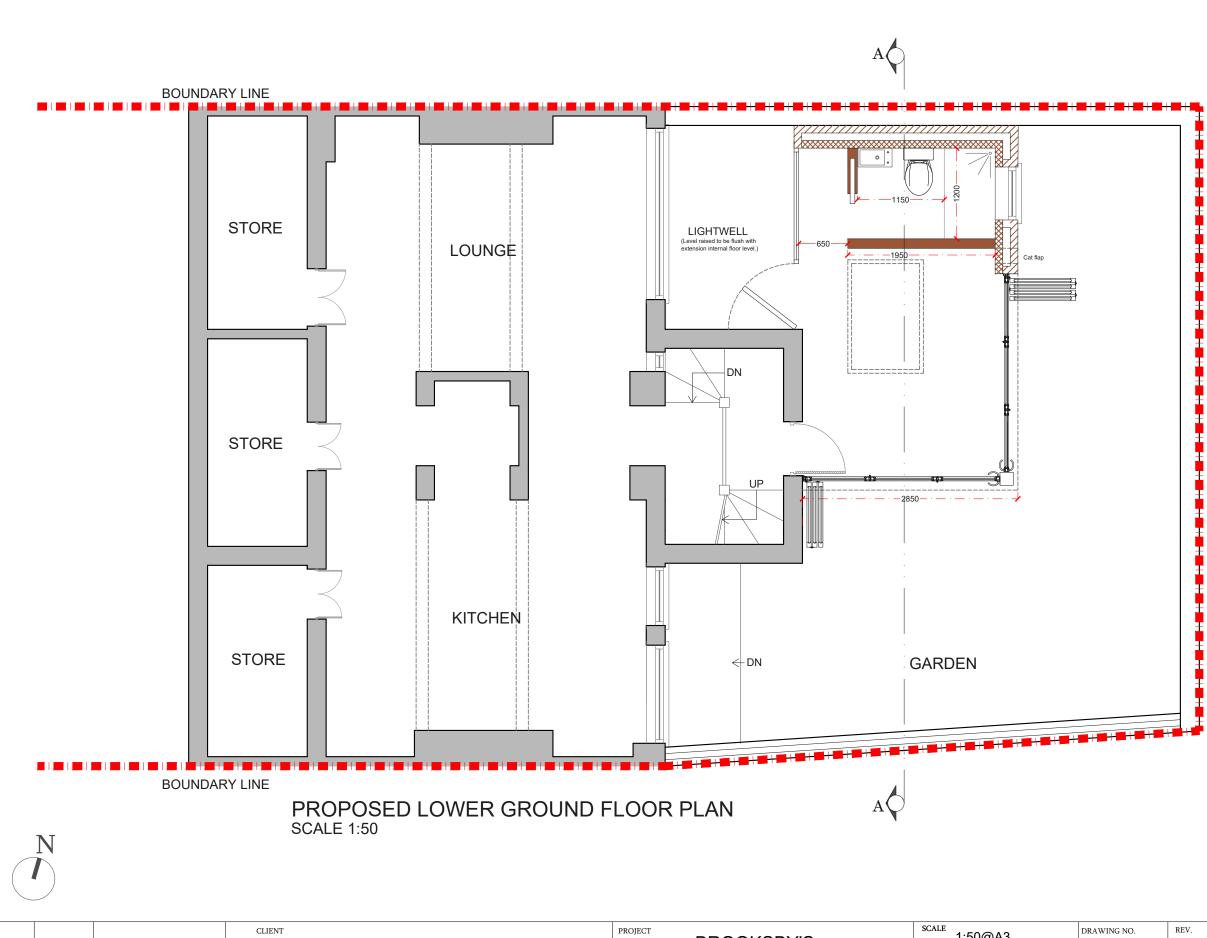

|     |      |       | CLIENT | BROOKSBY'S<br>WALK E9                  | 1:50@A3               | P - 1    |
|-----|------|-------|--------|----------------------------------------|-----------------------|----------|
|     |      |       |        |                                        | 14-05-18 DRAWN        |          |
|     |      |       |        | DRAWING TITLE<br>PROPOSED LOWER GROUND | 0 0.5 1               | 1.5 2    |
| REV | DATE | NOTES |        | FLOOR PLAN                             | Meters @ <sup>·</sup> | 1:50@ A3 |

NOTES:All detailed measurements are approximate.

NOTES:All measurements of neighbouring properties are approximate including garden levels and will be subject to Party Wall Matters.

NOTES: All recessed beams assume that the floor thickness is 6 inches. This cannot be confirmed until the opening up work during the build phase.