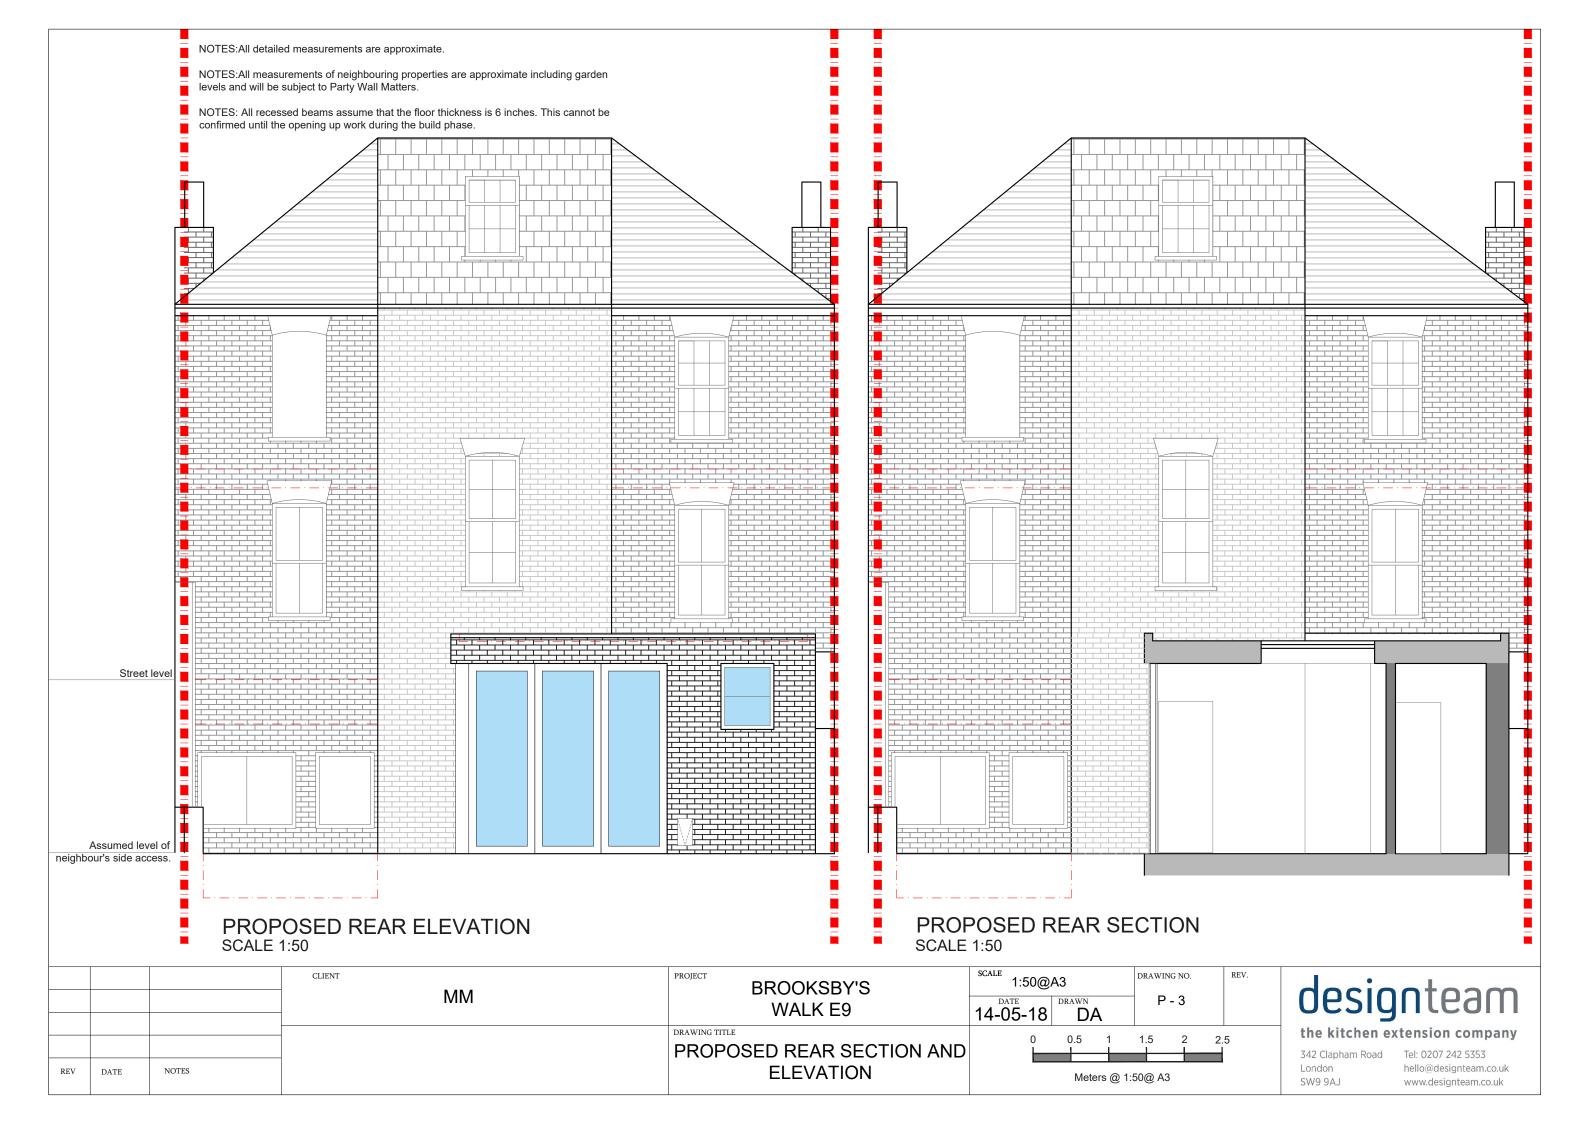

NOTES:All detailed measurements are approximate.

NOTES:All measurements of neighbouring properties are approximate including garden levels and will be subject to Party Wall Matters.

NOTES: All recessed beams assume that the floor thickness is 6 inches. This cannot be confirmed until the opening up work during the build phase.