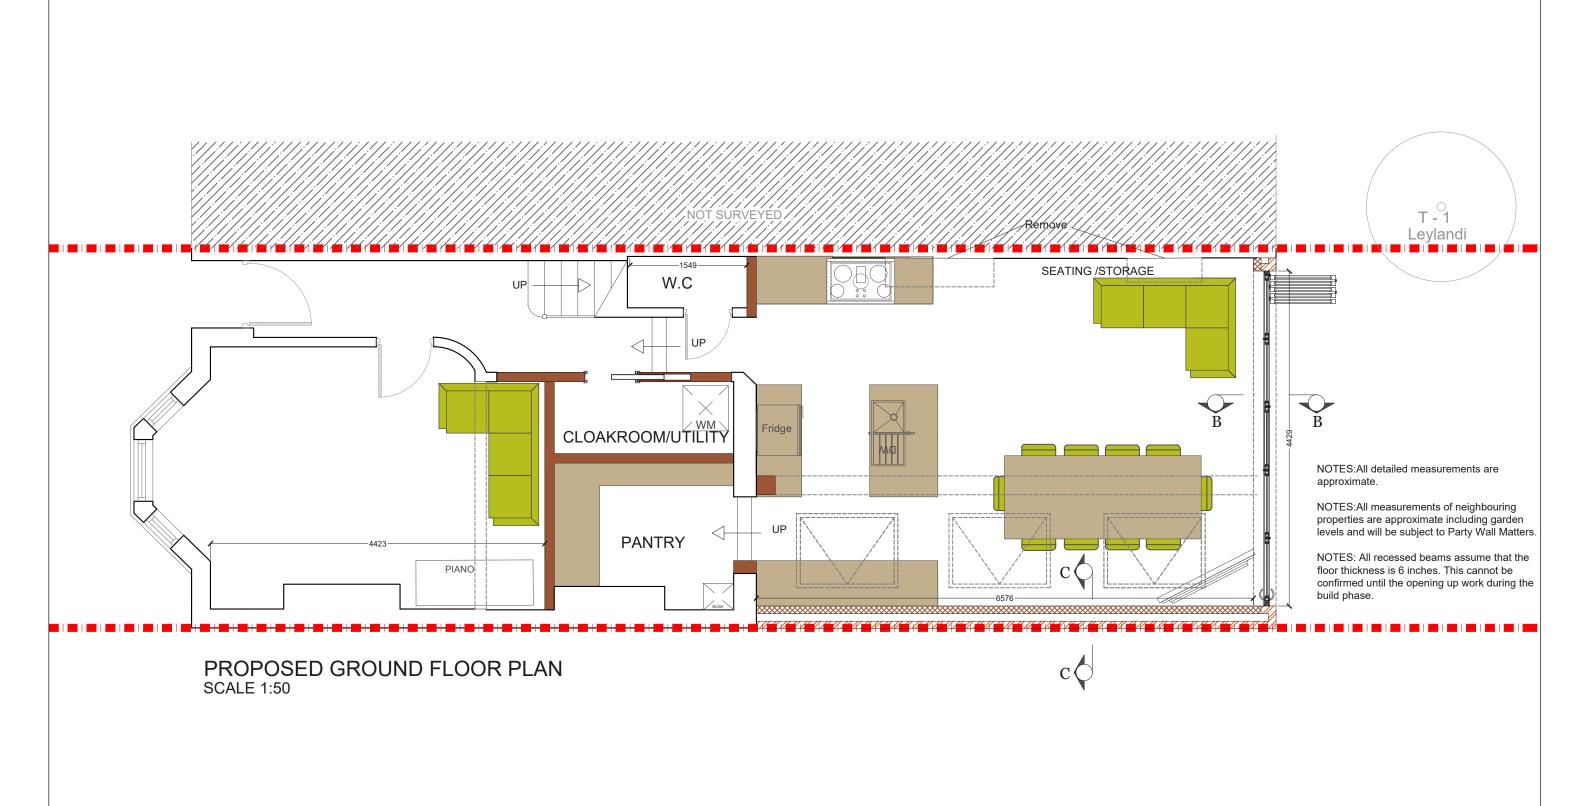

| REV. | DATE | NOTES | A & P                                                                                                                                                                                                                                                                                                                  | PROJECT ADDRESS  ANTILL ROAD, N15 |   |     |   | DATE | 50@<br>-12-2 |                 | AS CHECKED |     | WING NO.  3C - 0 |     | VISION |              |
|------|------|-------|------------------------------------------------------------------------------------------------------------------------------------------------------------------------------------------------------------------------------------------------------------------------------------------------------------------------|-----------------------------------|---|-----|---|------|--------------|-----------------|------------|-----|------------------|-----|--------|--------------|
|      |      |       | DRAWINGS TO BE READ IN CONJUNCTION WITH THE RELEVANT DRAWING AND SPECIFICATION. FIGURED DIMENSIONS ONLY. DIMENSIONS SHOULD NOT BE RELED UPON YOR THE PURPOSES OF ORDERING MATERIAL OR PLACING SUB-CONTRACTOR ORDERS. THIRD PARTIES TO TAKE THEIR OWN SITE MEASUREMENTS. ALL DRAWINGS ARE SUBJECT TO ONSITE INSPECTION. | PROPOSED GROUND FLOOR PLAN        | 0 | 0.5 | 1 | 1.5  | 2            | 2.5<br>3 @ 1:50 | 3          | 3.5 | 4                | 4.5 | ן ו⊏   | 42 C<br>ondo |