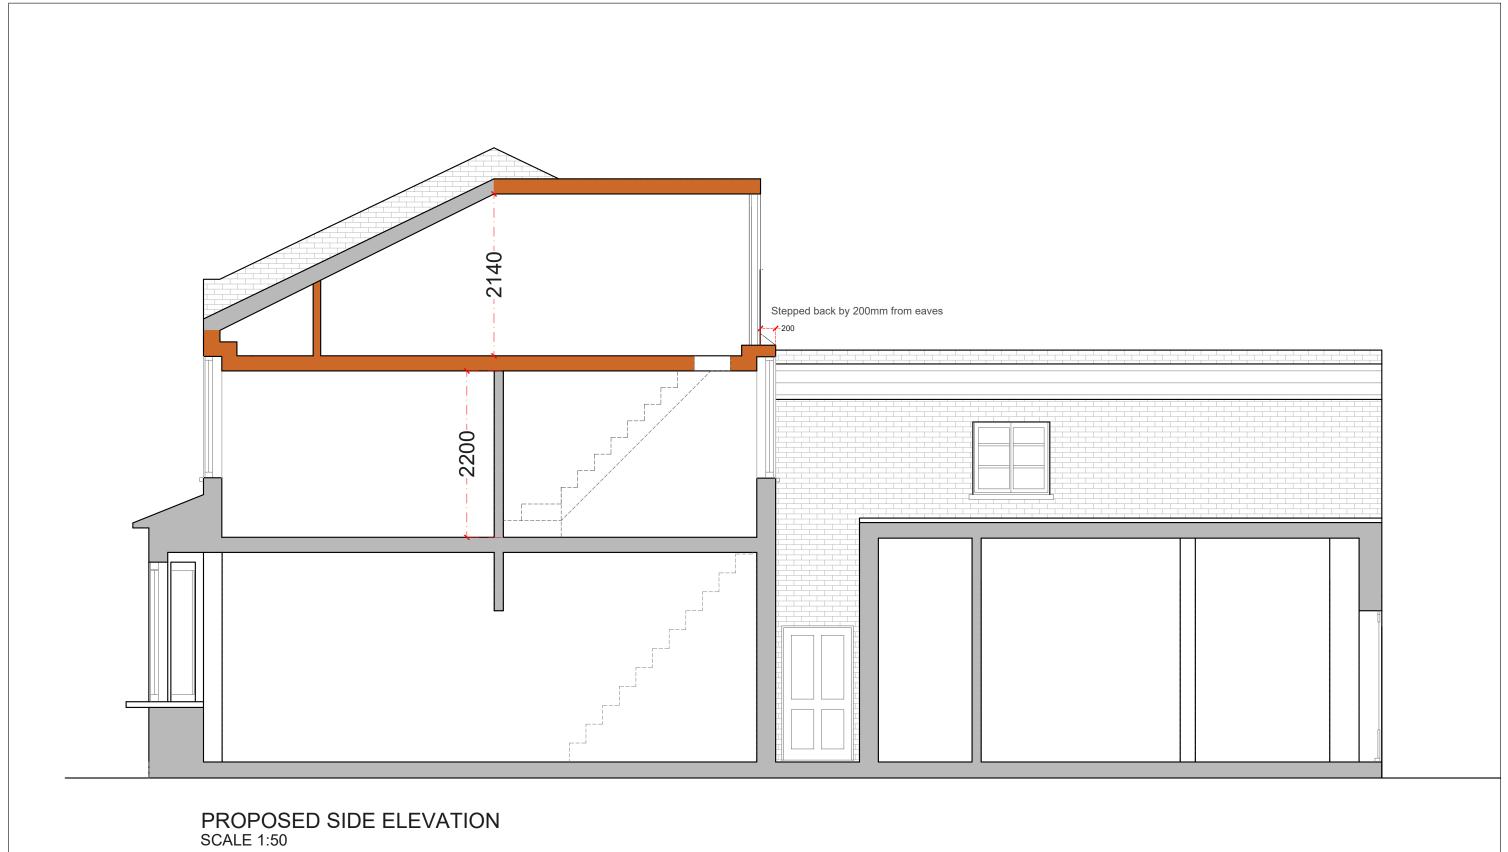

|     |      |       | CLIENT | ANNANDALE ROAD<br>SE10 | 1:50@A3<br>21-03-18 DA | DRAWING NO. P - 3  | REV. | desic                                 | nte                                         |
|-----|------|-------|--------|------------------------|------------------------|--------------------|------|---------------------------------------|---------------------------------------------|
| REV | DATE | NOTES |        | PROPOSED SIDE SECTION  | 0 0.5 1<br>Meters @ 1  | 1.5 2 2<br>:50@ A3 | 2.5  | 342 Clapham Road<br>London<br>SW9 9AJ | Tel: 0207 242<br>hello@design<br>www.design |