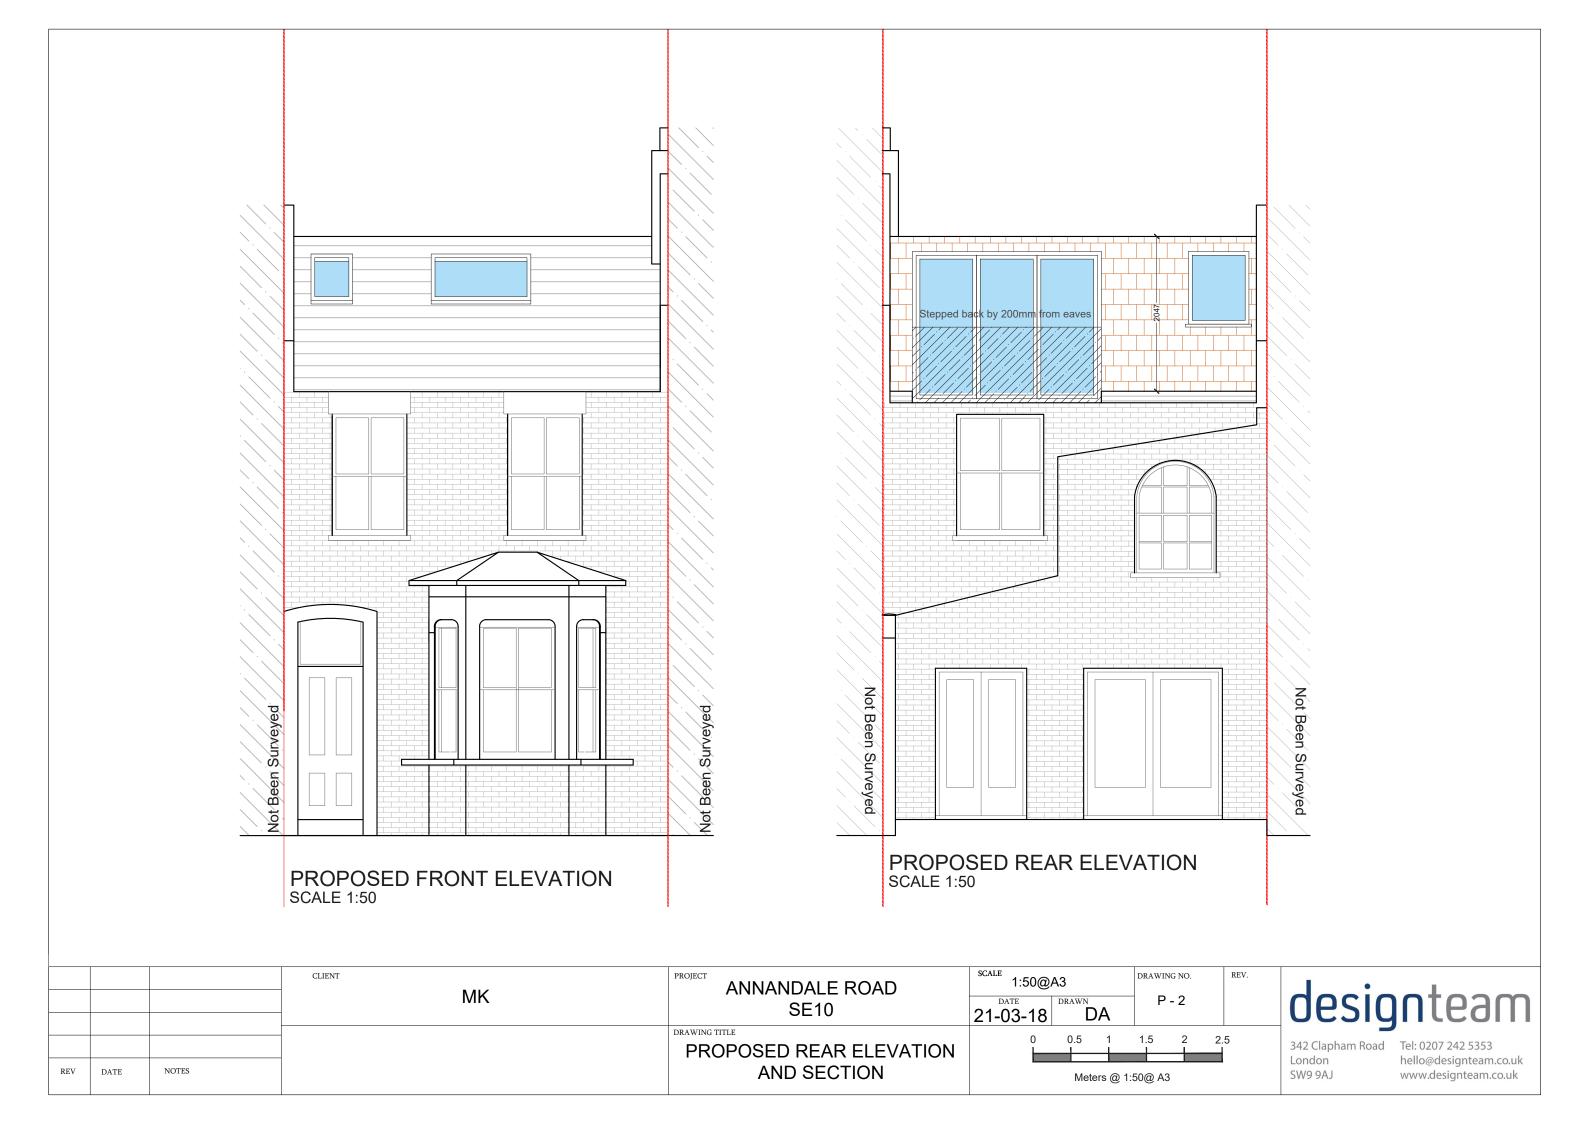

|   |     |      |       | CLIENT | ANNANDALE ROAD<br>SE10   | 1:50@A3<br>21-03-18 DRAWN DA | DRAWING NO. REV.     | desic                                 | nteam                                                                |
|---|-----|------|-------|--------|--------------------------|------------------------------|----------------------|---------------------------------------|----------------------------------------------------------------------|
| R | REV | DATE | NOTES |        | PROPOSED LOFT FLOOR PLAN | 0 0.5 1<br>Meters @ 1        | 1.5 2 2.5<br>:50@ A3 | 342 Clapham Road<br>London<br>SW9 9AJ | Tel: 0207 242 5353<br>hello@designteam.co.uk<br>www.designteam.co.uk |





|     |      |       | CLIENT | ANNANDALE ROAD<br>SE10 | 1:50@A3<br>21-03-18 DA | DRAWING NO. P - 3  | REV. | desic                                 | nte                                         |
|-----|------|-------|--------|------------------------|------------------------|--------------------|------|---------------------------------------|---------------------------------------------|
| REV | DATE | NOTES |        | PROPOSED SIDE SECTION  | 0 0.5 1<br>Meters @ 1  | 1.5 2 2<br>:50@ A3 | 2.5  | 342 Clapham Road<br>London<br>SW9 9AJ | Tel: 0207 242<br>hello@design<br>www.design |

eam

signteam.co.uk ignteam.co.uk