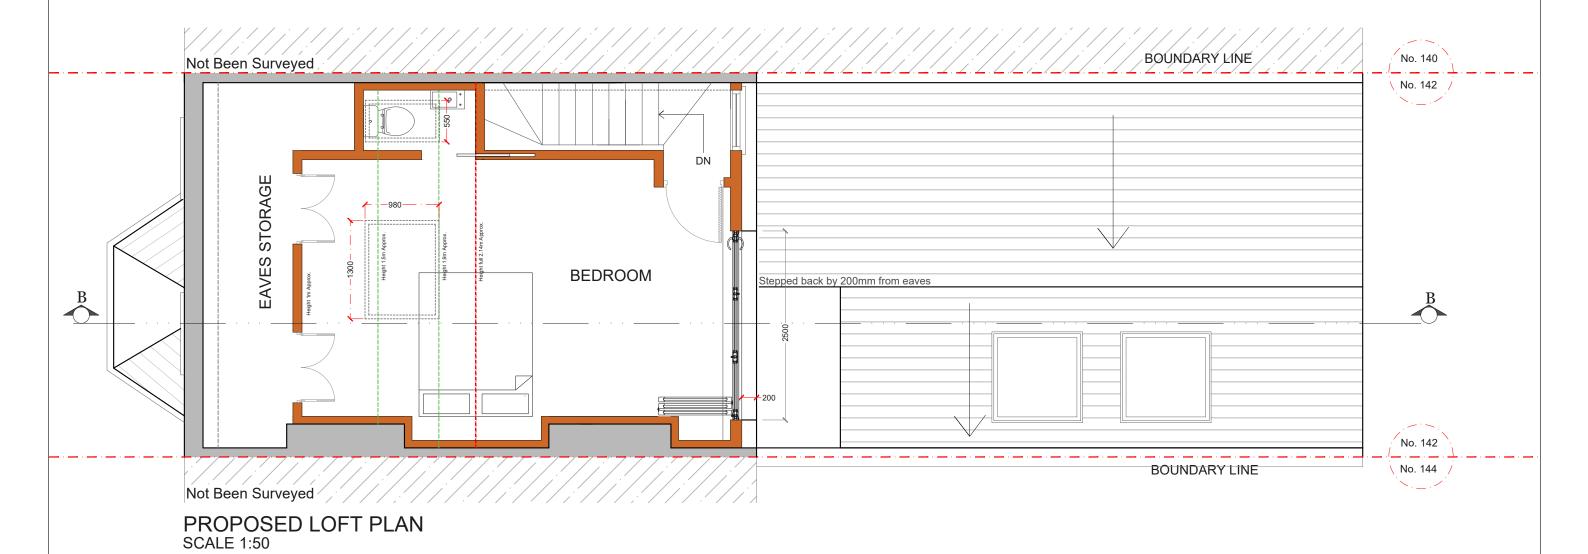

|   |     |      |       | CLIENT | ANNANDALE ROAD<br>SE10   | 1:50@A3<br>21-03-18 DRAWN DA | DRAWING NO. REV.     | desic                                 | nteam                                                                |
|---|-----|------|-------|--------|--------------------------|------------------------------|----------------------|---------------------------------------|----------------------------------------------------------------------|
| R | REV | DATE | NOTES |        | PROPOSED LOFT FLOOR PLAN | 0 0.5 1<br>Meters @ 1        | 1.5 2 2.5<br>:50@ A3 | 342 Clapham Road<br>London<br>SW9 9AJ | Tel: 0207 242 5353<br>hello@designteam.co.uk<br>www.designteam.co.uk |