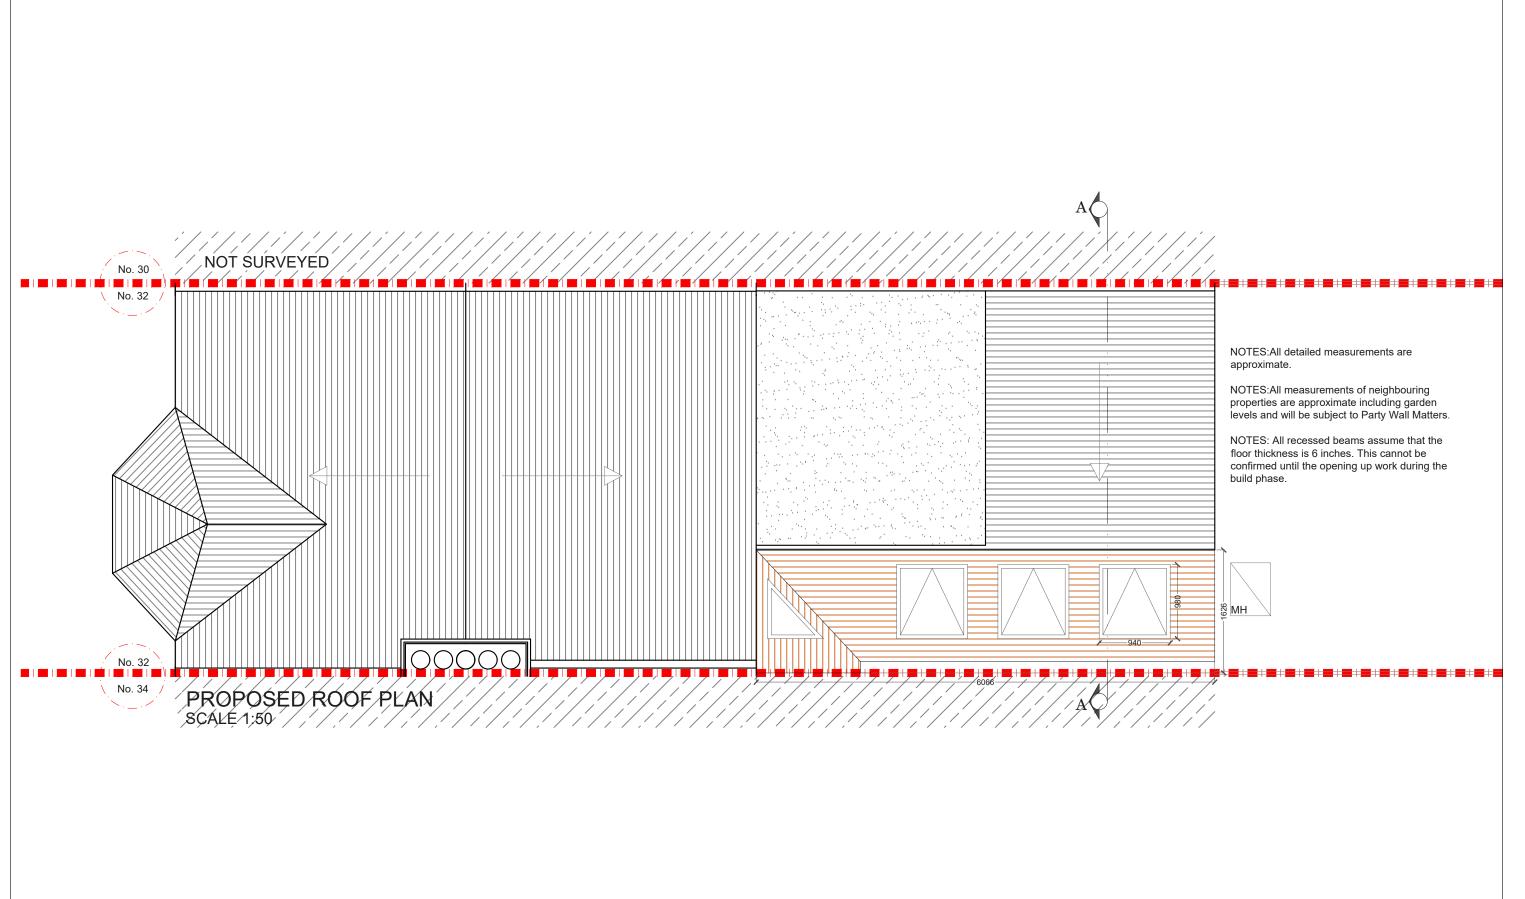

designteam

.ondon W9 9AJ

342 Clapham Road Tel: 0207 242 5353 hello@designteam.co.uk www.designteam.co.uk

| REV. | DATE | NOTES | MP | ADDISON ROAD E11   | NORTH<br>POINT |     |   | DATE | :50@       | DA3<br>2018      | SH        |     | P - 2 |     | REVISION | d                    |
|------|------|-------|----|--------------------|----------------|-----|---|------|------------|------------------|-----------|-----|-------|-----|----------|----------------------|
|      |      |       |    | PROPOSED ROOF PLAN | 0              | 0.5 | 1 | 1.5  | 2<br>Meter | 2.5<br>rs @ 1:50 | 3<br>@ A3 | 3.5 | 4     | 4.5 | 5        | 342 C<br>Lond<br>SW9 |