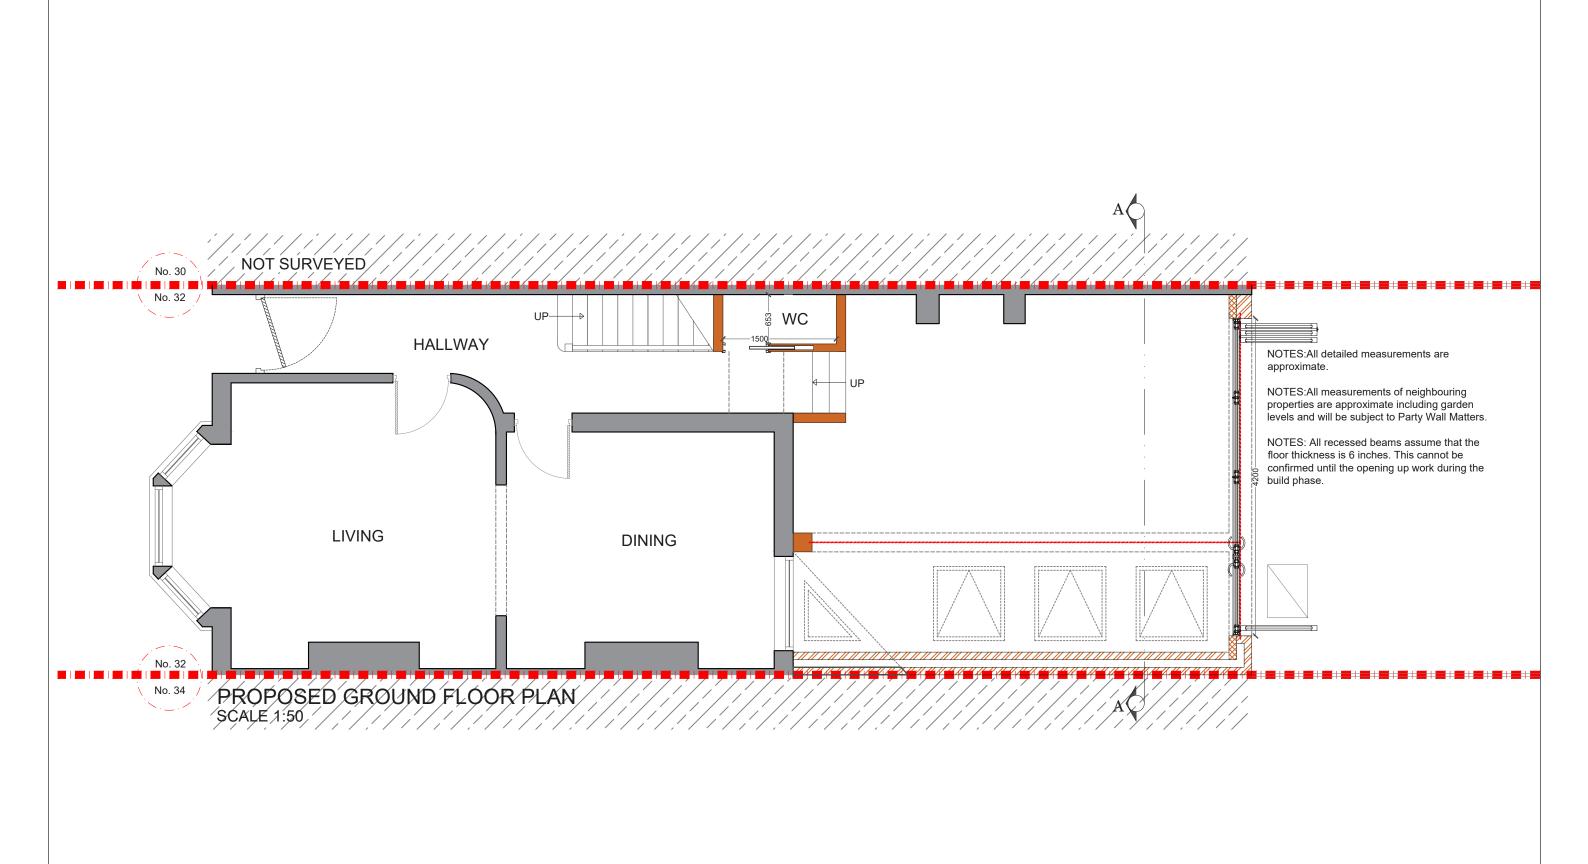

| REV. | DATE | NOTES | CLIENT | PROJECT ADDRESS  ADDISON ROAD E11 | NORTH<br>POINT |     |   | DATE | 1:50@      | DA3<br>2018      | SH        |     | P - 1 | RI  | EVISION | d                  |
|------|------|-------|--------|-----------------------------------|----------------|-----|---|------|------------|------------------|-----------|-----|-------|-----|---------|--------------------|
|      |      |       |        | PROPOSED GROUND FLOOR PLAN        | 0              | 0.5 | 1 | 1.5  | 2<br>Meter | 2.5<br>rs @ 1:50 | 3<br>@ A3 | 3.5 | 4     | 4.5 | 5       | 342<br>Lond<br>SW9 |