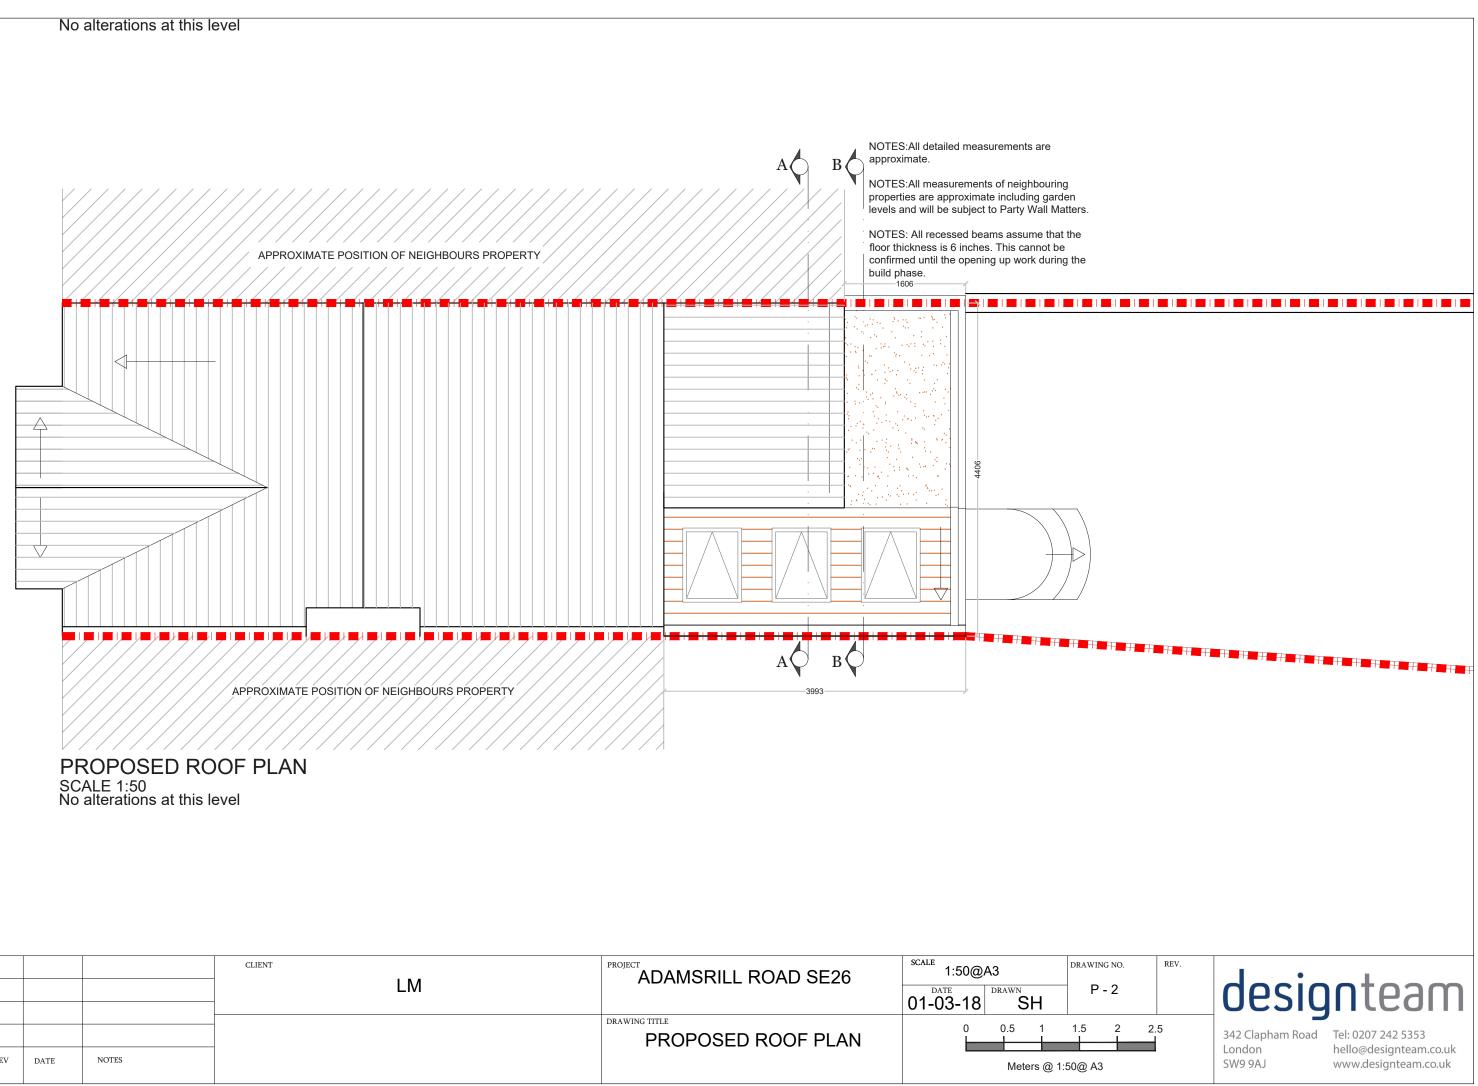

|          |       | CLIENT | ADAMSRILL ROAD SE26                 | scale 1:50@A3     | DRAWING NO. |
|----------|-------|--------|-------------------------------------|-------------------|-------------|
|          |       |        |                                     | 01-03-18 DRAWN SH |             |
|          |       |        | DRAWING TITLE<br>PROPOSED ROOF PLAN | 0 0.5 1           | 1.5 2       |
| REV DATE | NOTES |        |                                     | Meters @ 1        | :50@ A3     |