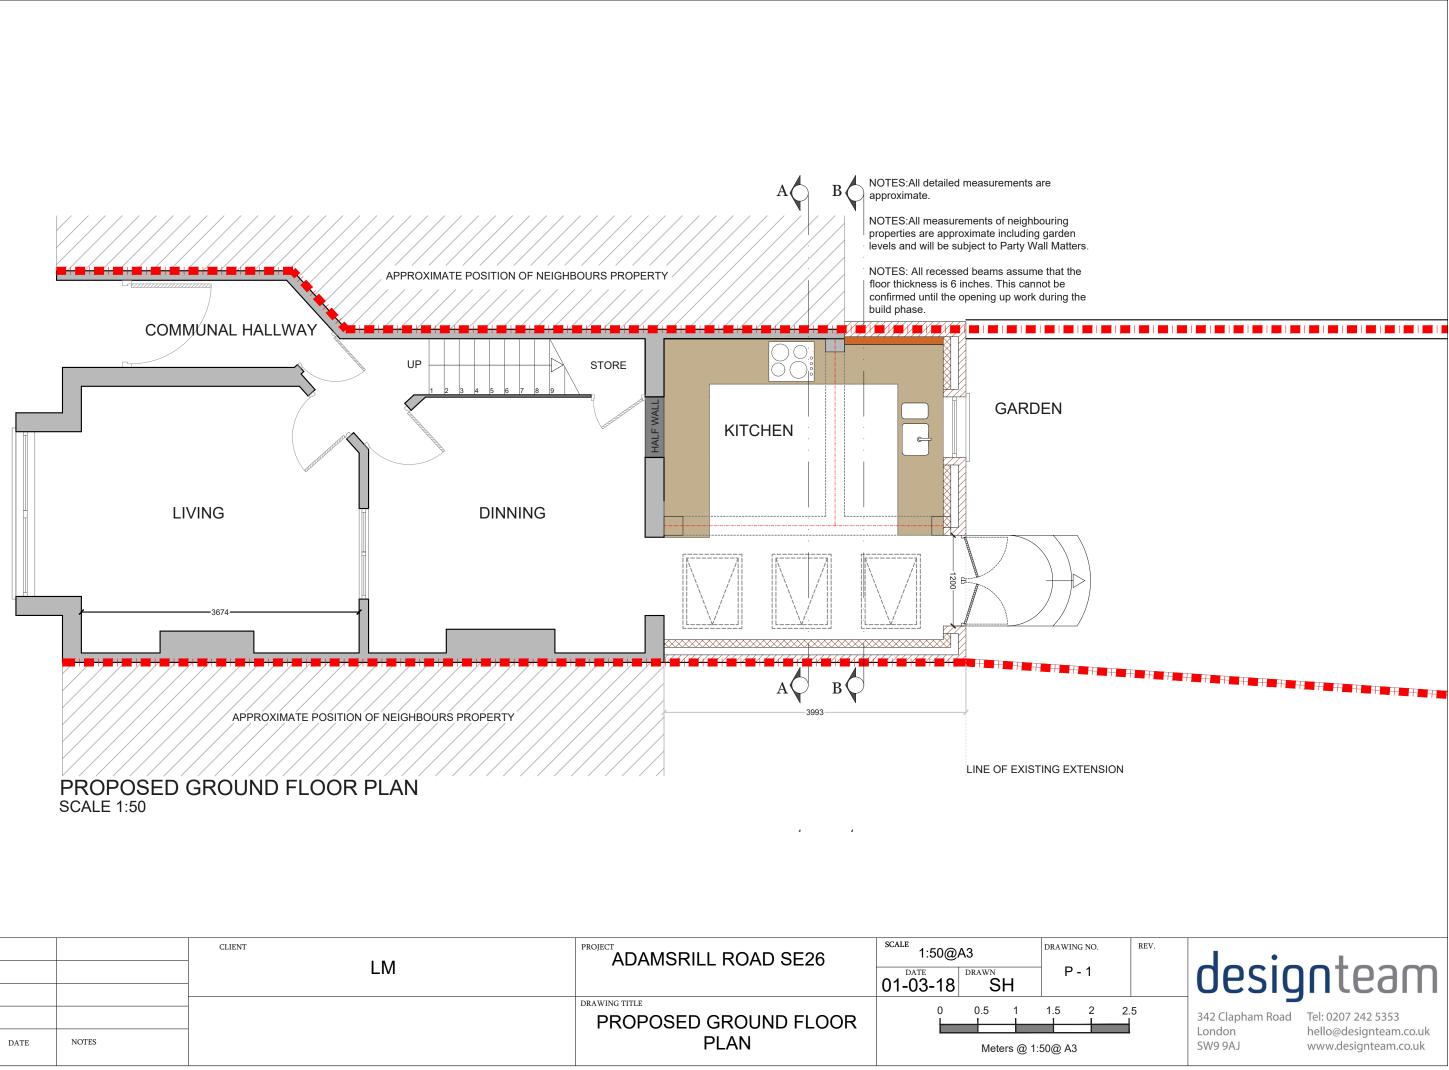

|     |      |       | LM | ADAMSRILL ROAD SE26                    | scale 1:50@ | A3          | DRAWING NO. |
|-----|------|-------|----|----------------------------------------|-------------|-------------|-------------|
|     |      |       |    |                                        | 01-03-18    | DRAWN<br>SH | P - 1       |
|     |      |       |    | DRAWING TITLE<br>PROPOSED GROUND FLOOR | 0           | 0.5 1       | 1.5 2       |
| REV | DATE | NOTES |    | PLAN                                   |             | Meters @ 1  | :50@ A3     |