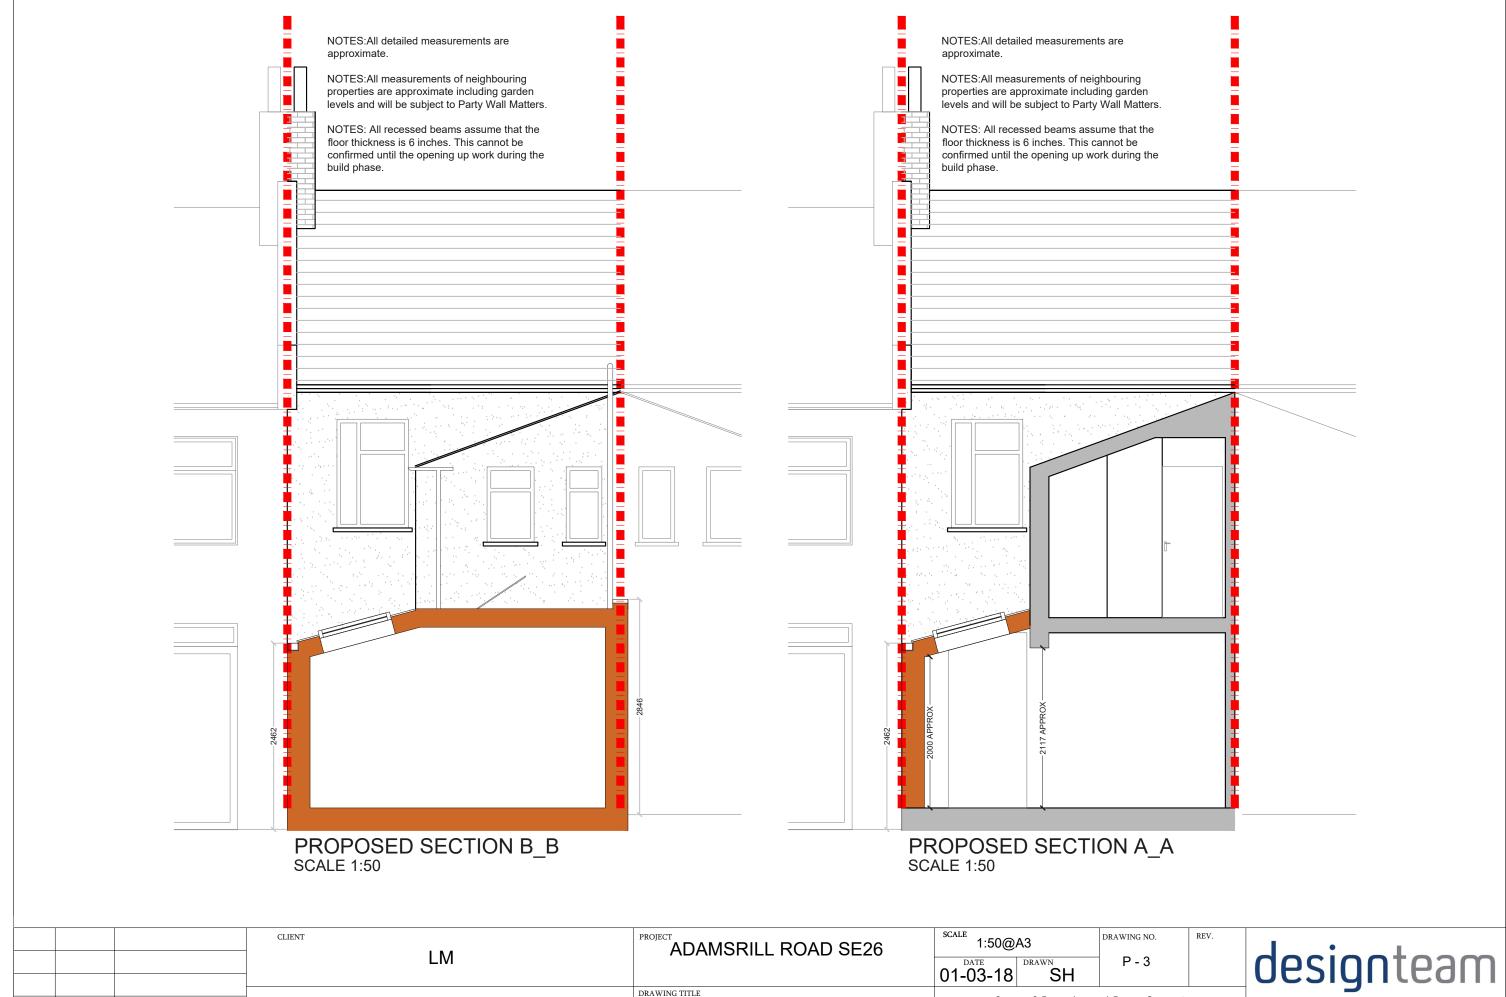

|     |      |       | CLIENT | ADAMSRILL ROAD SE26                | scale 1:50@A3     | DRAWING NO. |    |
|-----|------|-------|--------|------------------------------------|-------------------|-------------|----|
|     |      |       |        |                                    | 01-03-18 DRAWN SH | P - 3       |    |
|     |      |       |        | DRAWING TITLE<br>PROPOSED SECTIONS | 0 0.5 1           | 1.5 2 2     | .5 |
| REV | DATE | NOTES |        | A_A & B_B                          | Meters @ 1        | :50@ A3     | 1  |