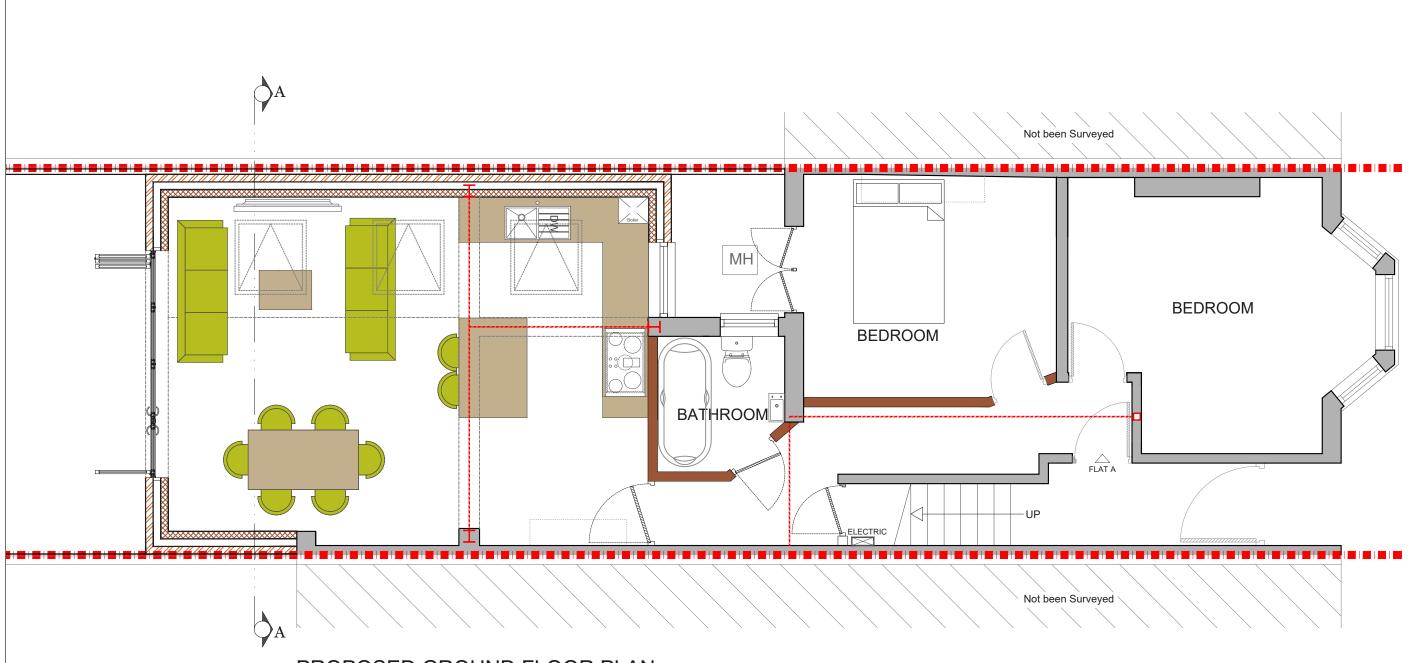

## PROPOSED GROUND FLOOR PLAN SCALE 1:50

NOTES:All detailed measurements are approximate.

| REV. | DATE | NOTES | J D | PROJECT ADDRESS SW9        | NORTH POINT | DATE 11-10-2019 | DRAWN | P- 01 | REVISION | desic                                 | nteam                                                                |
|------|------|-------|-----|----------------------------|-------------|-----------------|-------|-------|----------|---------------------------------------|----------------------------------------------------------------------|
|      |      |       |     | PROPOSED GROUND FLOOR PLAN |             |                 |       |       |          | 342 Clapham Road<br>London<br>SW9 9AJ | Tel: 0207 242 5353<br>hello@designteam.co.uk<br>www.designteam.co.uk |