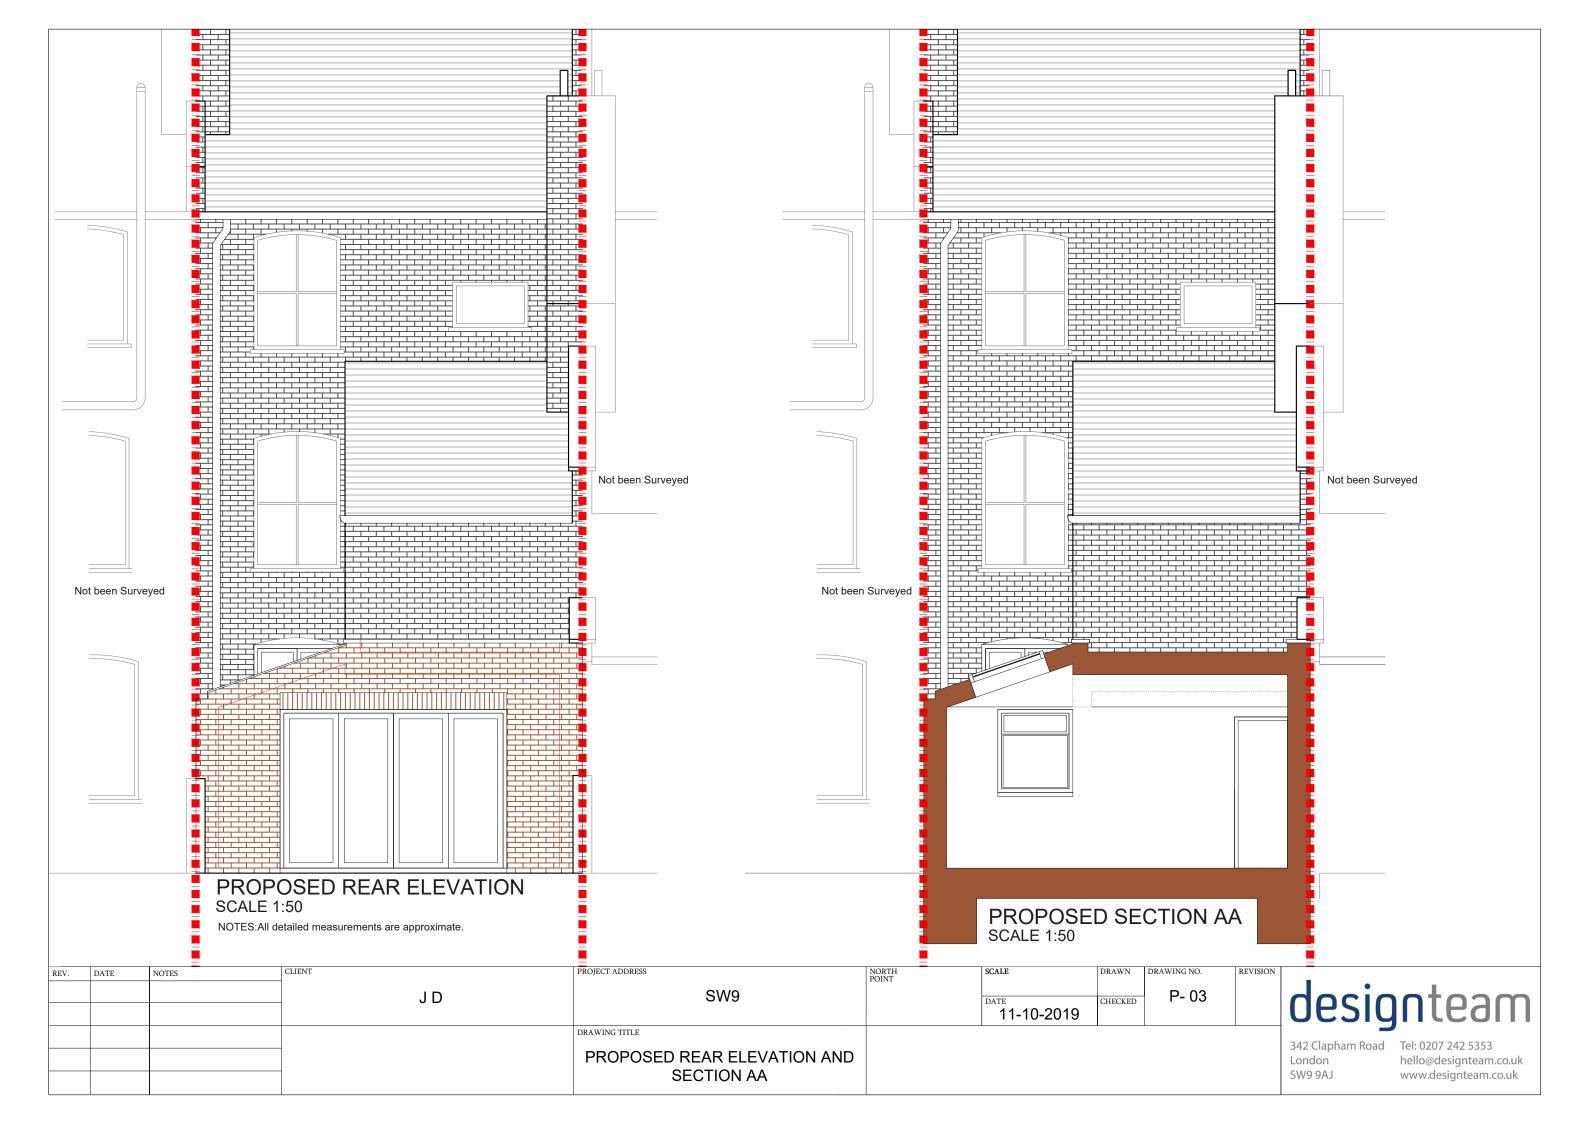

ADDRESS SW9        | NORTH POINT | DATE 11-10-2019 | DRAWN | P- 01 | REVISION | desic                                 | nteam                                                                |
|------|------|-------|-----|----------------------------|-------------|-----------------|-------|-------|----------|---------------------------------------|----------------------------------------------------------------------|
|      |      |       |     | PROPOSED GROUND FLOOR PLAN |             |                 |       |       |          | 342 Clapham Road<br>London<br>SW9 9AJ | Tel: 0207 242 5353<br>hello@designteam.co.uk<br>www.designteam.co.uk |



DRAWING TITLE

PROPOSED ROOF PLAN

11-10-2019

342 Clapham Road Tel: 0207 242 5353

hello@designteam.co.uk

www.designteam.co.uk

London

SW9 9AJ