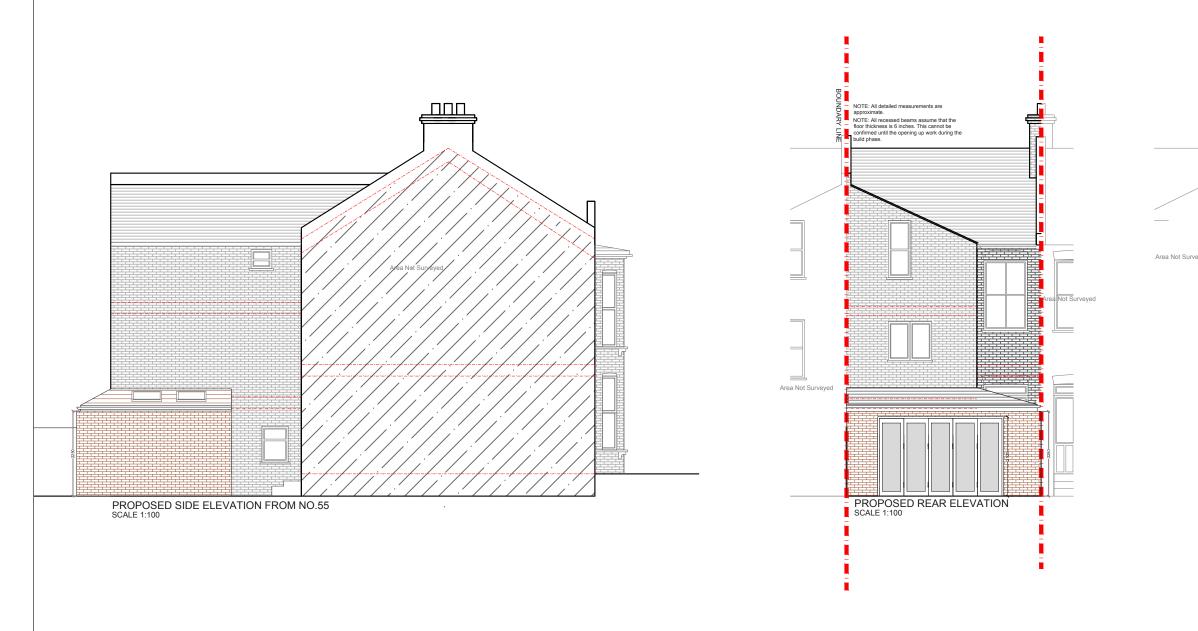

| Ι | N |
|---|---|
|   | 7 |
|   | , |

|     |      |       | client<br>JJ                                                                                                                                                                                                                                                                                                                                                                                                                                                                                                                                                                                                         | PROJECT SW2                             | scale 1:100@A3              | DRAWING NO. |
|-----|------|-------|----------------------------------------------------------------------------------------------------------------------------------------------------------------------------------------------------------------------------------------------------------------------------------------------------------------------------------------------------------------------------------------------------------------------------------------------------------------------------------------------------------------------------------------------------------------------------------------------------------------------|-----------------------------------------|-----------------------------|-------------|
|     |      |       |                                                                                                                                                                                                                                                                                                                                                                                                                                                                                                                                                                                                                      |                                         | date drawn checkei<br>SD SD |             |
|     |      |       | DRAWINGS TO BE READ IN CONJUNCTION WITH THE RELEVANT DRAWING AND SPECIFICATION. FIGURED DIMENSIONS ONLY. DIMENSIONS SHOULD NOT BE RELED UPON FOR THE<br>PUPPOSES OF ORDERING MARTERIAL OR PLACING SUB-CONTRACTOR ORDERS. THRIP PARTIES TO TAKE THEIR OWN SITE MEASUREMENTS. IN THE EVENT THAT A CONTRACTOR OTHER<br>THAN BUILD TEAM HOLDORN LIMITED SAPONITED TO EXCUTE THE WORKS, DESIGN TEAM ACCENT NO LIBBILITY MASSEVER FOR THE SPECIFICATION, CALLUDATION OR OTHER<br>STRUCTURAL OR NON STRUCTURAL INFORMATION AS IT SO EXISTS PERTAINING TO THE PROPOSED WORKS. ALL DRAWINGS ARE SUBJECT TO ONSITE INSPECTION. | DRAWING TITLE<br>PROPOSED SIDE AND REAR | 0 1 2                       | 3 4         |
| REV | DATE | NOTES |                                                                                                                                                                                                                                                                                                                                                                                                                                                                                                                                                                                                                      | ELEVATIONS AND SECTION AA               | Meters @                    | ) 1:100@ A3 |