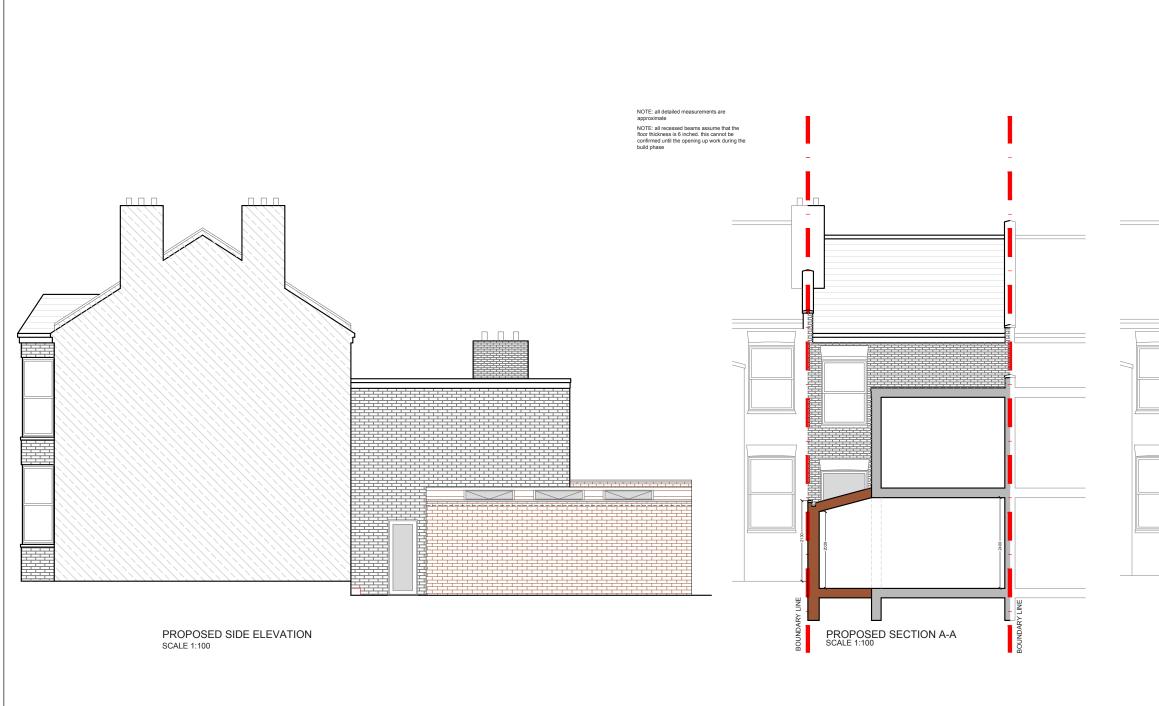

|    |        |       | CLIENT LT & SC | BURNS ROAD<br>NW10             | scale 1:100@A3     | DRAWING NO. |
|----|--------|-------|----------------|--------------------------------|--------------------|-------------|
|    |        |       |                |                                | date drawn checked |             |
|    |        |       |                | DRAWING TITLE<br>PROPOSED REAR | 0 1 2              | 3 4         |
| RI | V DATE | NOTES |                | ELEVATION & SECTION            | Meters @           | :100@ A3    |