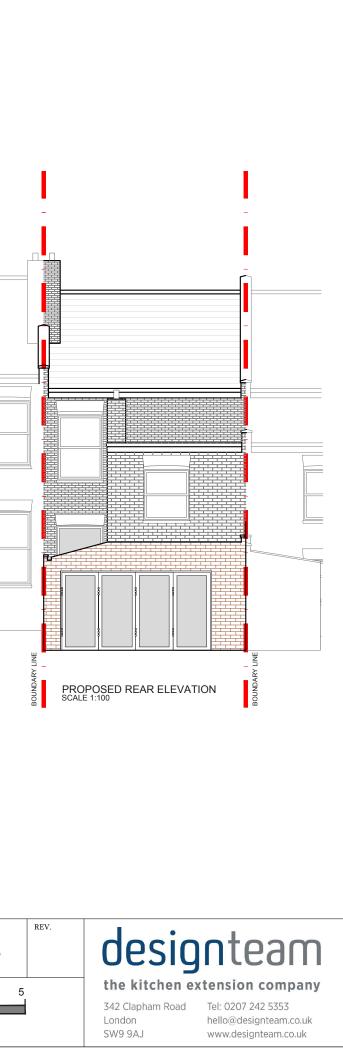

|    |        |       | CLIENT LT & SC | BURNS ROAD<br>NW10             | scale 1:100@A3     | DRAWING NO. |
|----|--------|-------|----------------|--------------------------------|--------------------|-------------|
|    |        |       |                |                                | date drawn checked |             |
|    |        |       |                | DRAWING TITLE<br>PROPOSED REAR | 0 1 2              | 3 4         |
| RI | V DATE | NOTES |                | ELEVATION & SECTION            | Meters @           | :100@ A3    |