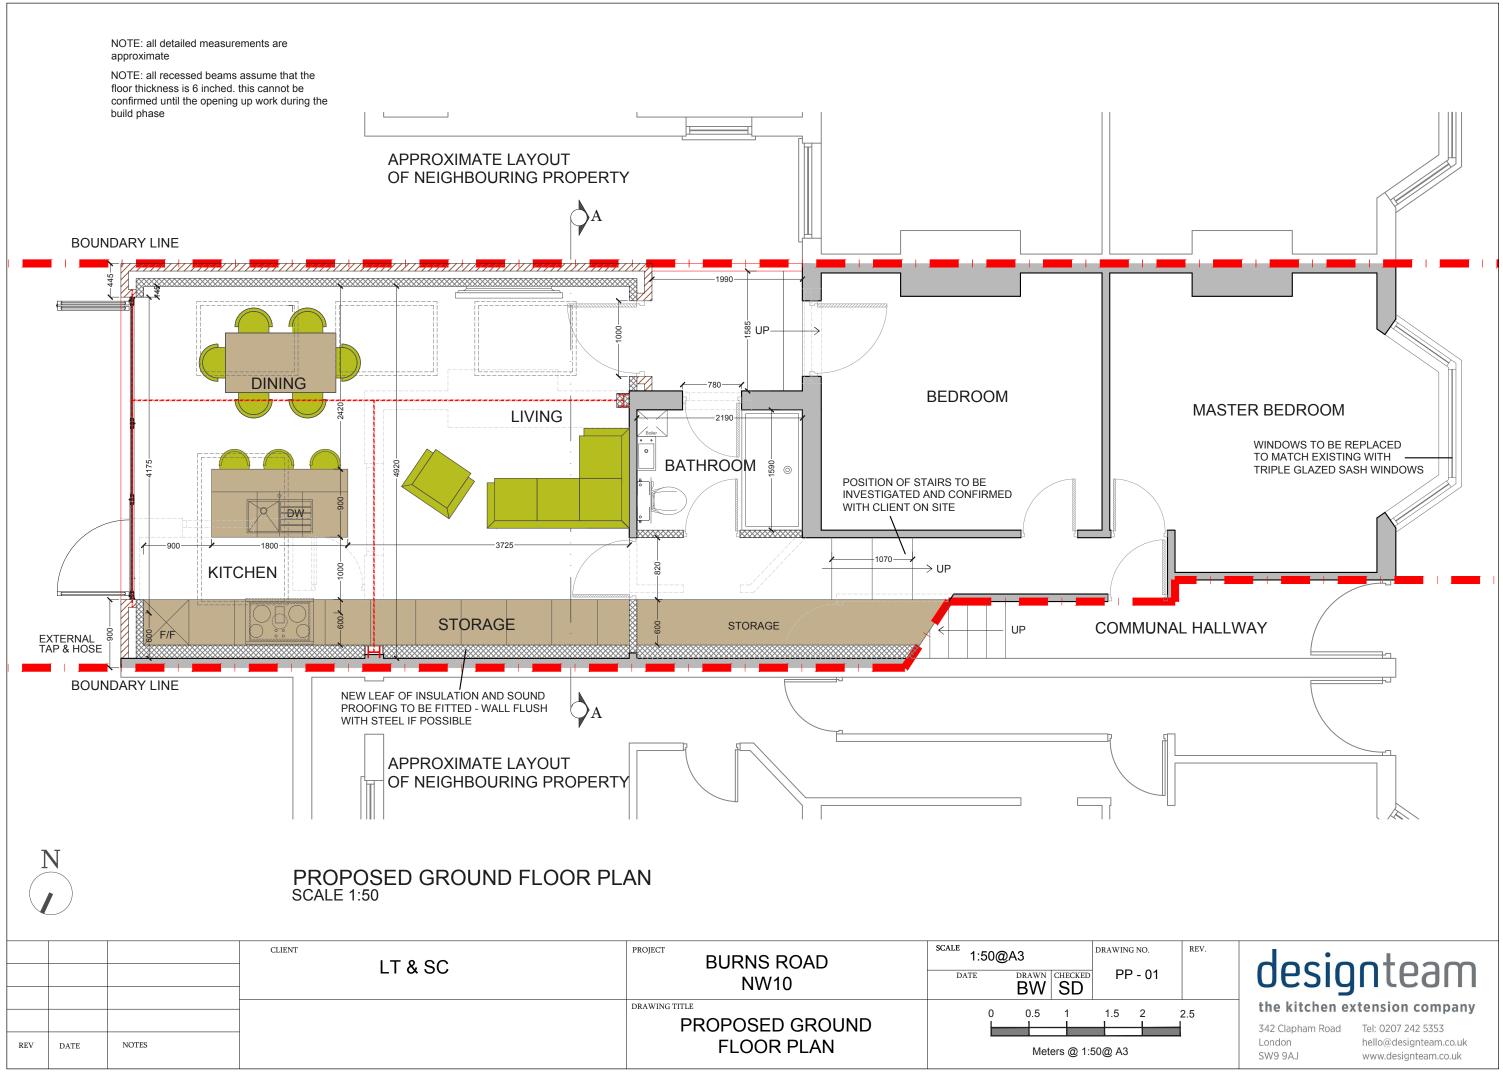

|                | CLIENT | LT & SC | BURNS ROAD<br>NW10                             | SCALE 1:50@ | A3<br>DRAWN CHECKEE<br>BW SD | DRAWING NO.<br>PP - 01 |
|----------------|--------|---------|------------------------------------------------|-------------|------------------------------|------------------------|
| REV DATE NOTES |        |         | DRAWING TITLE<br>PROPOSED GROUND<br>FLOOR PLAN | 0           | 0.5 1<br>Meters @ 1:         | 1.5 2<br>50@ A3        |