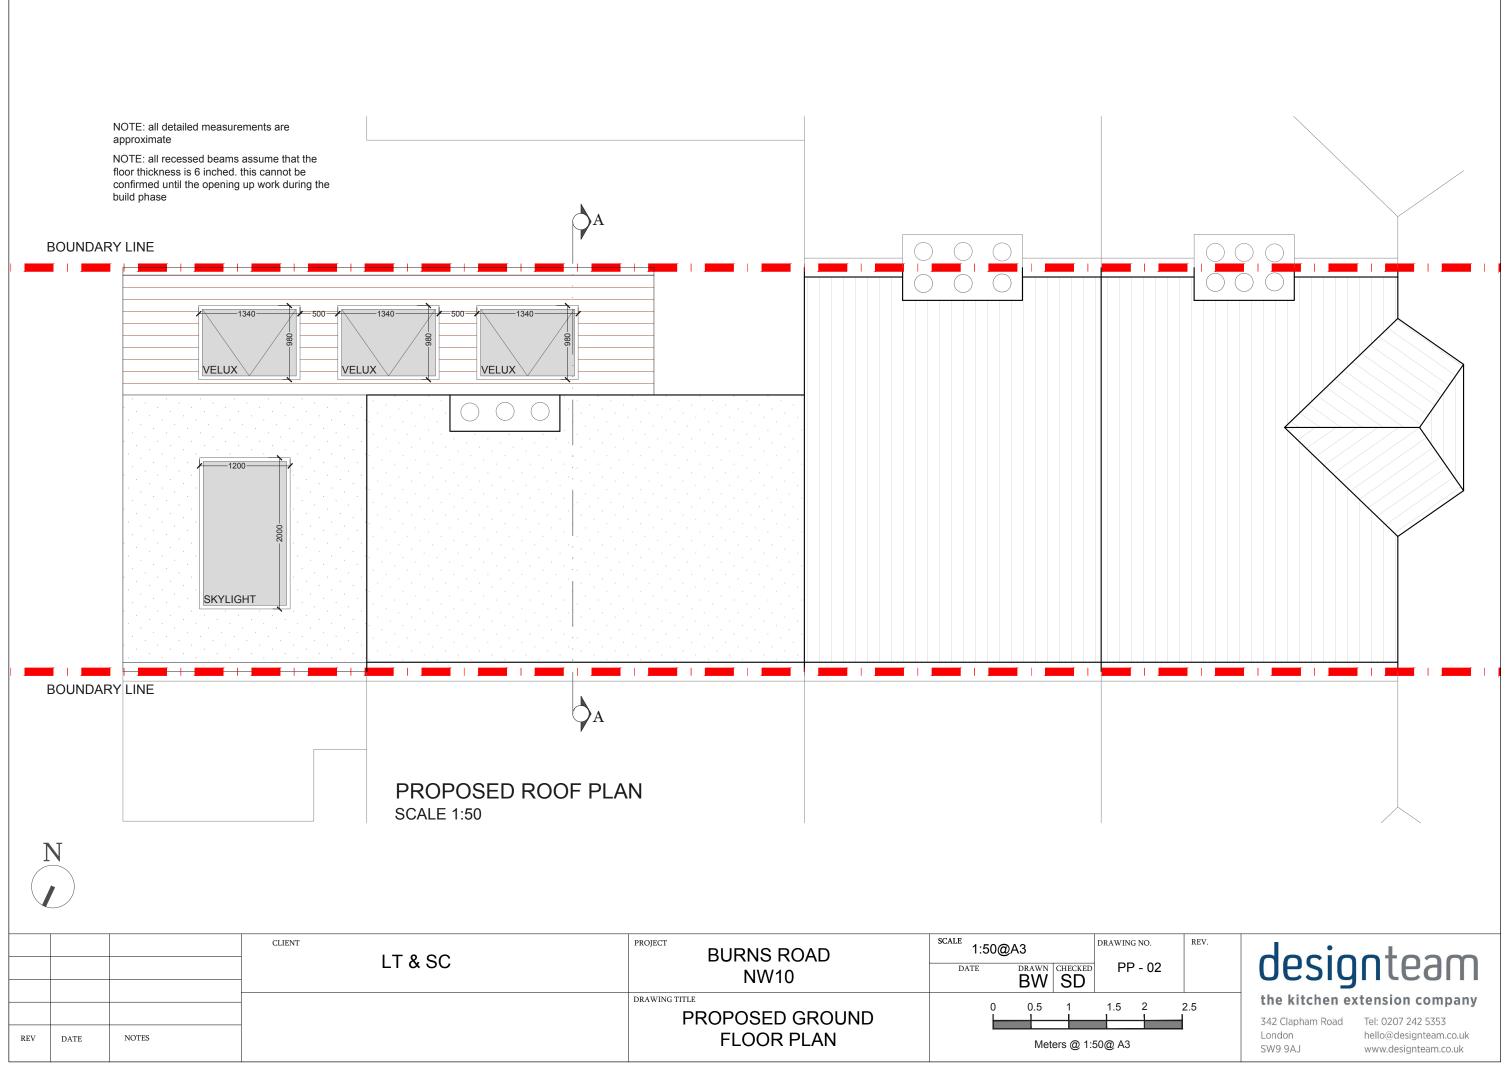

|     |      |       | LT & SC | BURNS ROAD                                     | scale 1:50@A3 |                 |               | DRAWING NO.     |
|-----|------|-------|---------|------------------------------------------------|---------------|-----------------|---------------|-----------------|
|     |      |       |         | NW10                                           | DATE          | drawn <b>BW</b> | CHECKED       | PP - 02         |
| REV | DATE | NOTES |         | DRAWING TITLE<br>PROPOSED GROUND<br>FLOOR PLAN | 0             | 0.5             | 1<br>ers @ 1: | 1.5 2<br>50@ A3 |