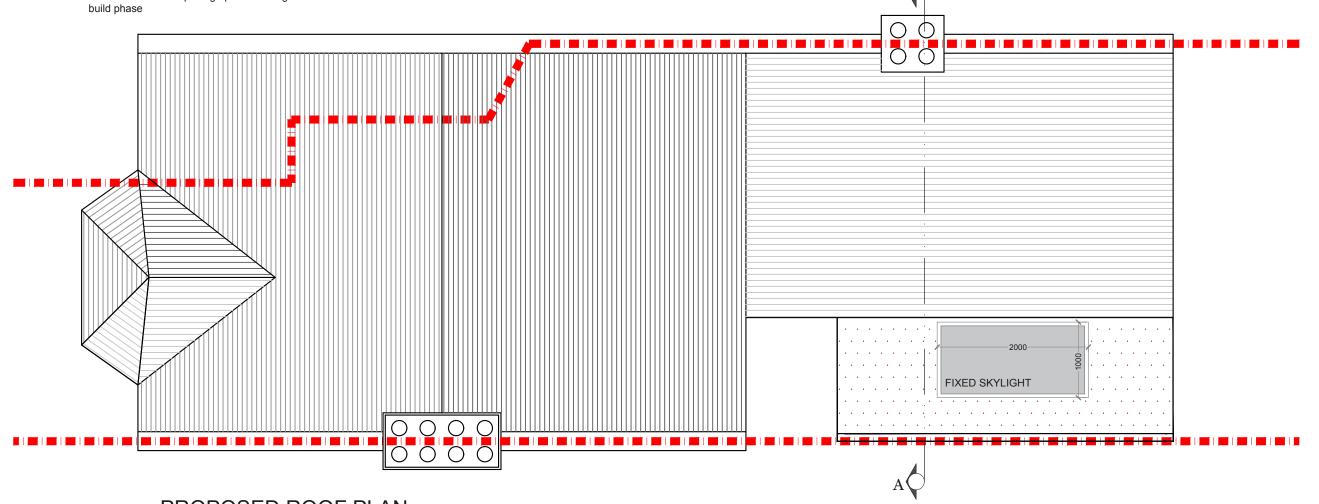

NOTE: all detailed measurements are approximate

NOTE: all recessed beams assume that the floor thickness is 6 inched. this cannot be confirmed until the opening up work during the

PROPOSED ROOF PLAN SCALE 1:50

| Ν |  |
|---|--|
|   |  |

|     |      |       | LA & HS | PROJECT ALIWAL ROAD    | scale 1:50@A3 |                    |               | DRAWING NO. |    |
|-----|------|-------|---------|------------------------|---------------|--------------------|---------------|-------------|----|
|     |      |       |         | SW11                   | DATE          | DRAWN <b>BW</b>    | CHECKED<br>SD | PP - 02     |    |
|     |      |       |         | DRAWING TITLE PROPOSED | 0             | 0.5                | 1             | 1.5         | 2  |
| REV | DATE | NOTES |         | ROOF PLAN              |               | Meters @ 1:100@ A3 |               |             | .3 |