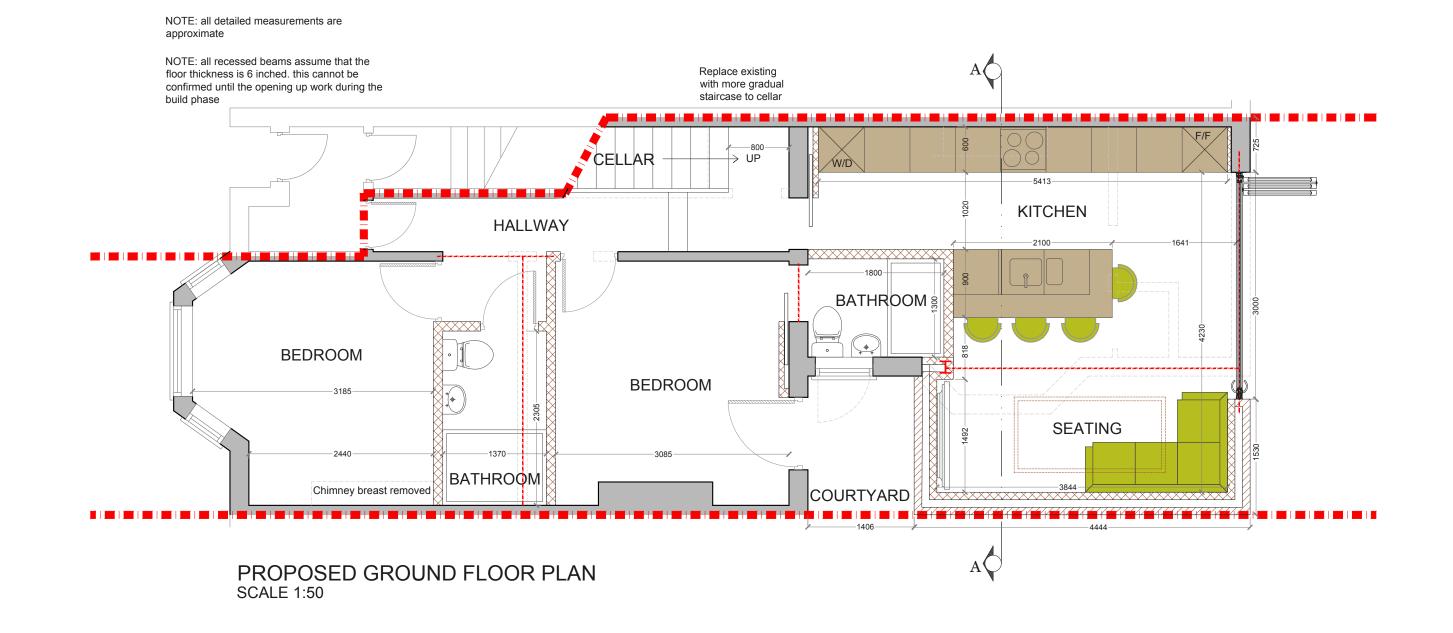

NOTE: all detailed measurements are approximate

NOTE: all recessed beams assume that the floor thickness is 6 inched. this cannot be confirmed until the opening up work during the

PROPOSED ROOF PLAN SCALE 1:50