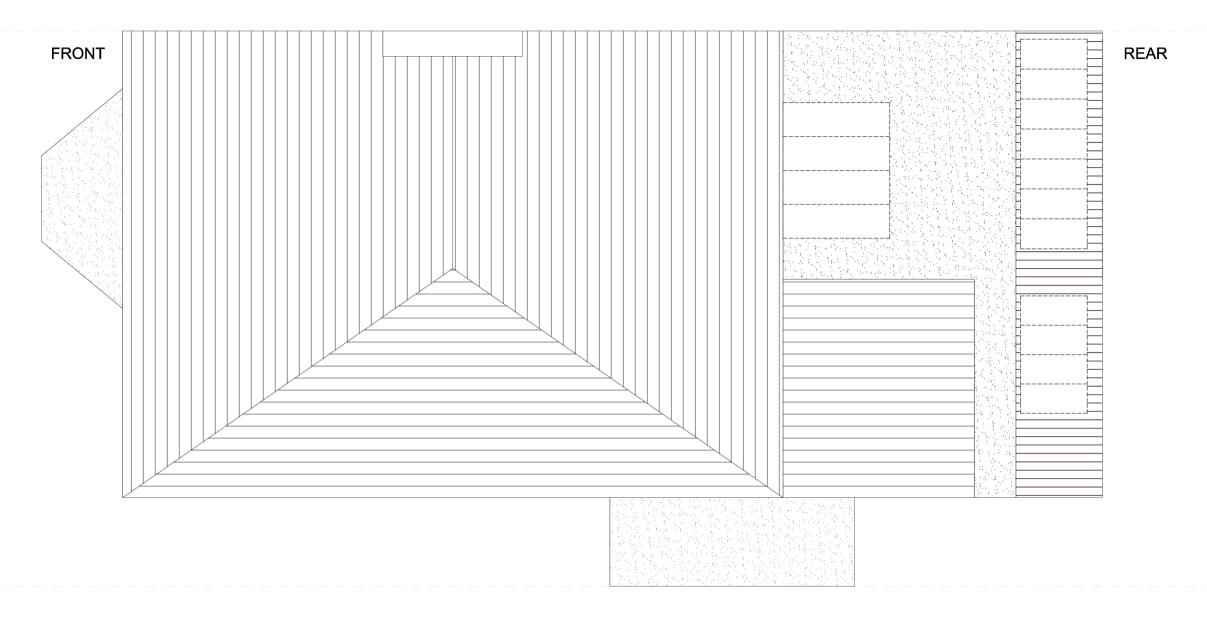

PROPOSED ROOF PLAN SCALE 1:50

|     |      |       | PW | 122 WILBERFORCE ROAD N4 | 1:50@A3  DATE DRAWN 10-03-15 SC  DRAWN 10-03-15 SC | buildteam                                                                  |  |  |
|-----|------|-------|----|-------------------------|----------------------------------------------------|----------------------------------------------------------------------------|--|--|
|     |      |       | -  | DRAWING TITLE           | 0 05 1 15 2 25                                     | the side return extension company                                          |  |  |
|     |      |       | _  | PROPOSED ROOF           |                                                    | Unit 1F T 020 7495 6561                                                    |  |  |
| REV | DATE | NOTES |    | PLAN                    | Meters @ 1:50@ A3                                  | 26-32 Voltaire Road info@buildteam.com<br>London SW4 6DH www.buildteam.com |  |  |