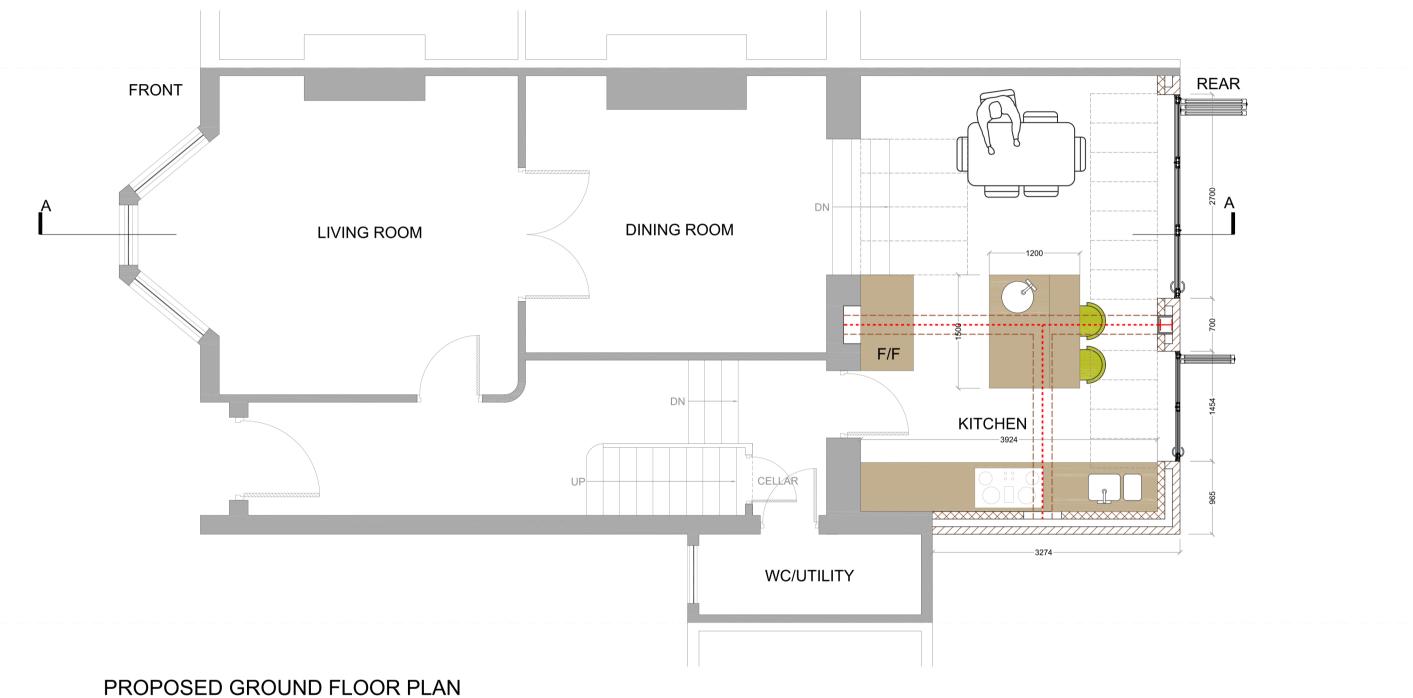

PROPOSED GROUND FLOOR PLAN **SCALE 1:50** 

|     |      |       | PW | 122 WILBERFORCE ROAD<br>N4 | 1:50@A3 DRAWING NO.  DATE DRAWN 10-03-15 SC | buildteam                                                                  |  |  |
|-----|------|-------|----|----------------------------|---------------------------------------------|----------------------------------------------------------------------------|--|--|
|     |      |       |    | PROPOSED GROUND            | 0 0.5 1 1.5 2 2.5                           | the side return extension company Unit 1F T 020 7495 6561                  |  |  |
| REV | DATE | NOTES |    | FLOOR PLAN                 | Meters @ 1:50@ A3                           | 26-32 Voltaire Road info@buildteam.com<br>London SW4 6DH www.buildteam.com |  |  |