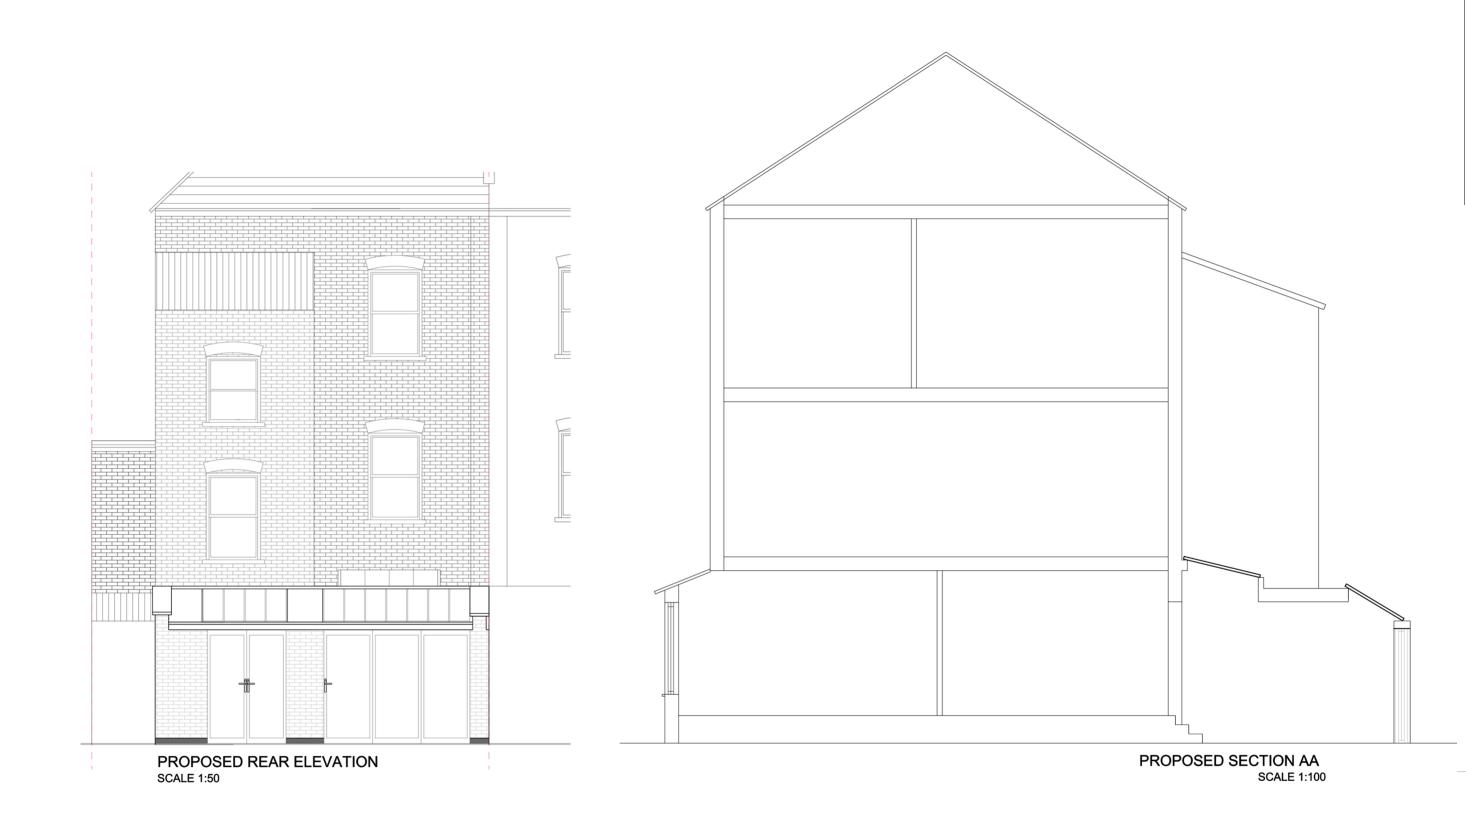

|     |      |       | PW | 122 WILBERFORCE ROAD<br>N4 | SCALE 1:50@A3 | DRAWING NO. | REV. | huildtoom                             |                                         |
|-----|------|-------|----|----------------------------|---------------|-------------|------|---------------------------------------|-----------------------------------------|
|     |      |       |    |                            | 10-03-15 SC   |             |      | UUILULEAI                             | realli                                  |
|     |      |       |    | DRAWING TITLE              | 0 1 2         | 3 4 5       | 5    | the side return extension company     |                                         |
|     |      |       |    | REAR ELEVATION             |               |             |      | Unit 1F T 020                         | T 020 7495 6561                         |
| REV | DATE | NOTES |    |                            | Meters @      | 1:100 @ A3  |      | 26-32 Voltaire Road<br>London SW4 6DH | info@buildteam.com<br>www.buildteam.com |