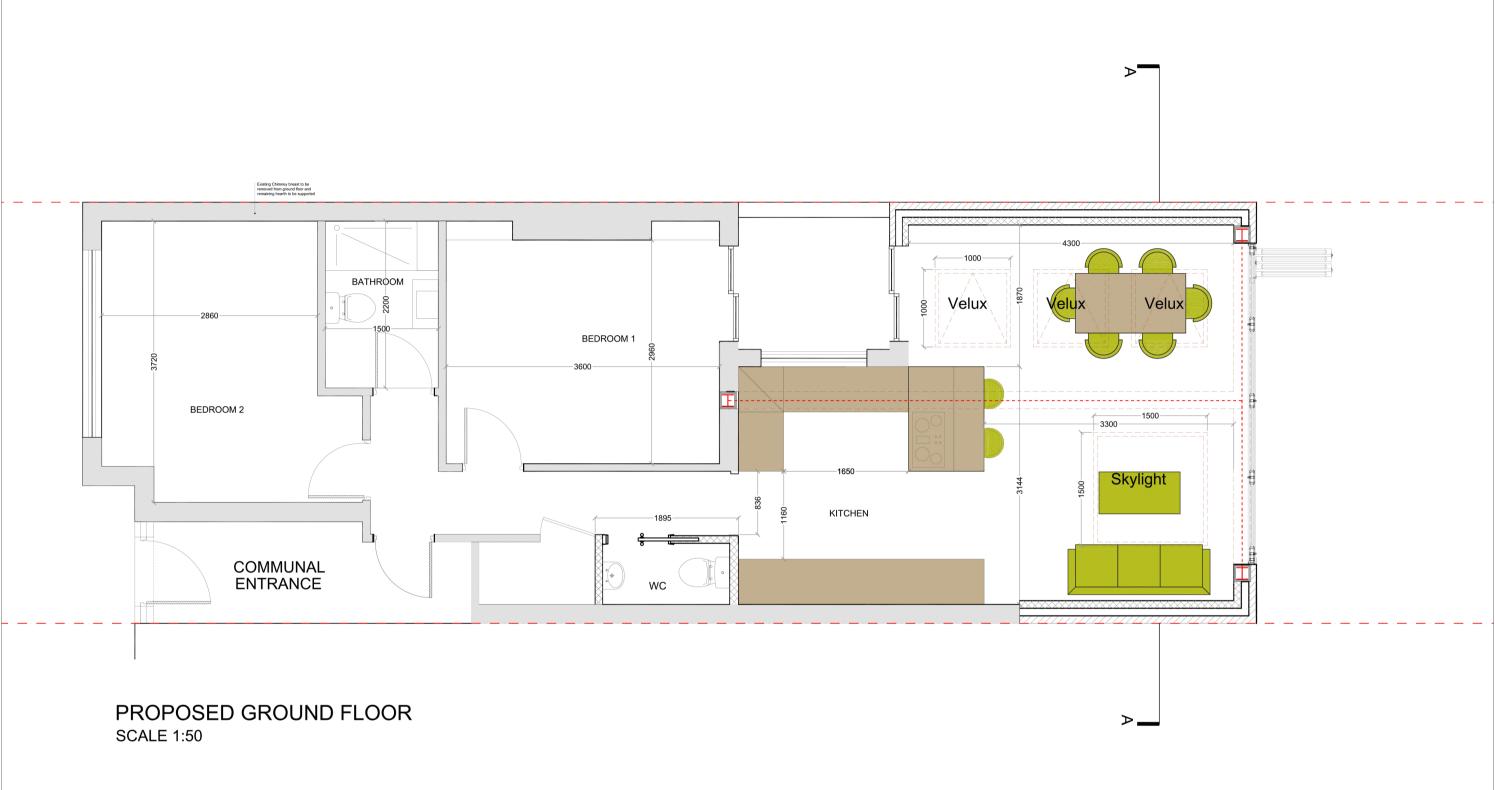

|          |       | LW | 11 ST. DUNSTANS ROAD<br>W6    | 1:50@A3  DATE DRAWN 28-04-15 SC | DRAWING NO.      | REV. | the side return extension company  Unit 1F 26-32 Voltaire Road London SW4 6DH  T 020 7495 6561 info@buildteam.com www.buildteam.com |
|----------|-------|----|-------------------------------|---------------------------------|------------------|------|-------------------------------------------------------------------------------------------------------------------------------------|
| REV DATE | NOTES |    | PROPOSED GROUND<br>FLOOR PLAN | 0 0.5 1<br>Meters @ 1           | 1.5 2<br>:50@ A3 | 2.5  |                                                                                                                                     |