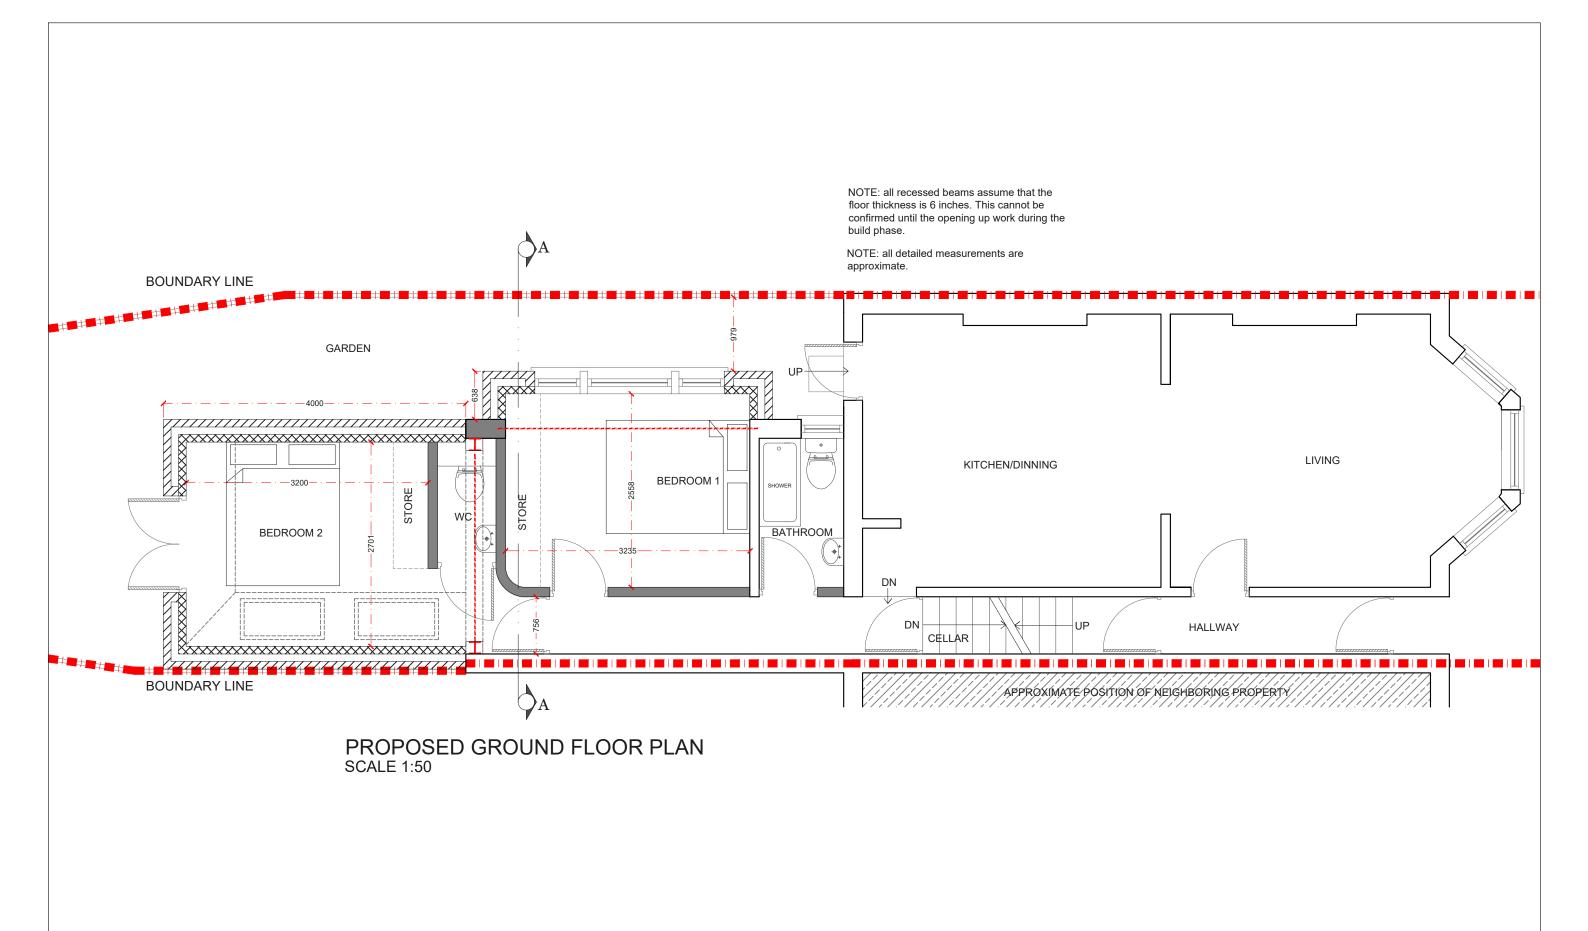

|     |      |       | BB & J-C J                                                                                                                                                                                                                                                                                                                                                                                                                                                                                                                                                                                                                     | ENDYMION ROAD<br>SW2          | 1:50@A3  DATE 16-11-16                 | designteam                                                                                           |
|-----|------|-------|--------------------------------------------------------------------------------------------------------------------------------------------------------------------------------------------------------------------------------------------------------------------------------------------------------------------------------------------------------------------------------------------------------------------------------------------------------------------------------------------------------------------------------------------------------------------------------------------------------------------------------|-------------------------------|----------------------------------------|------------------------------------------------------------------------------------------------------|
| REV | DATE | NOTES | DRAWINGS TO BE READ IN CONJUNCTION WITH RELEVANT DRAWING AND SPECS, FIGURED DIMENSIONS ONLY. DIMENSIONS SHOULD NOT BE RELIED UPON FOR THE PURPOSED OF ORDERING MATERIAL OR PLACING SUB-CONTRACTO ORDERS, OR THE PLACEMENT OF ORDERS WITH THIRD PARTIES. THIRD PARTY SUPPLIERS TO TAKE THEIR OWN SITE MEASUREMENTS. IN THE EVENT THAT A CONTRACTOR OTHER THAN BUILD TEAM HOLBORN LIMITED IS APPONNED TO EXECUTE THE WORKS, BUILD TEAM HOLBORN LIMITED IS APPONNED TO EXECUTE THE OFFICIATIONS, CALCULATION OR OTHER STRUCTURAL OR NON-STRUCTURAL INFORMATION AS IT SO EXISTS PERTAINING TO THE PROPOSED WORKS CONTAIN HEREWITH. | PROPOSED GROUND<br>FLOOR PLAN | 0 0.5 1 1.5 2 2.5<br>Meters @ 1:50@ A3 | 342 Clapham Road Tel: 0207 242 5353<br>London hello@designteam.co.uk<br>SW9 9AJ www.designteam.co.uk |