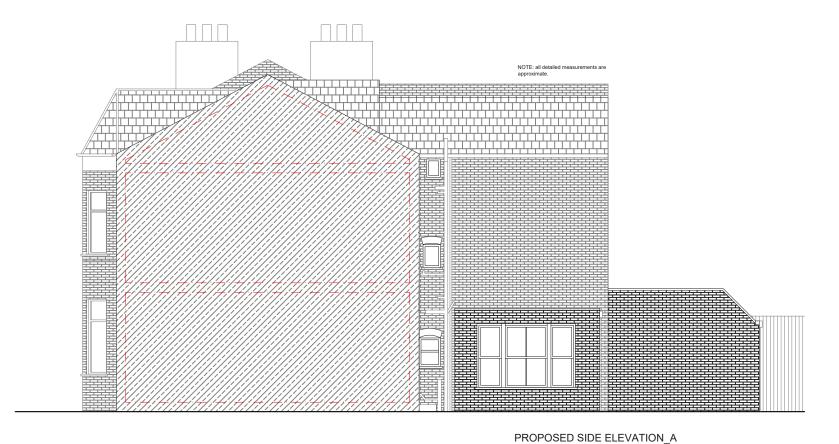

| JECT | ENDYMION ROAD |
|------|---------------|
|      | SW2           |

| AWING TITLE         |
|---------------------|
| PROPOSED ELEVATIONS |
| & SECTION           |

| 1:100@A3 |   |    |        |        |    |   |  |  |
|----------|---|----|--------|--------|----|---|--|--|
| DATE     |   | 1  | 6-11   | -16    |    |   |  |  |
|          | 0 | 1  | 2      | 3      | 4  | 5 |  |  |
|          |   | Me | ters @ | 1:100@ | A3 |   |  |  |