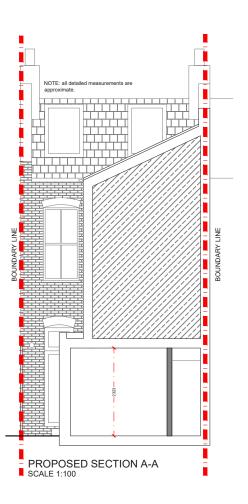

| JECT | ENDYMION ROAD |
|------|---------------|
|      | SW2           |

| AWING TITLE         |
|---------------------|
| PROPOSED ELEVATIONS |
| & SECTION           |

| 1:100@A3 |   |    |        |        |    |   |  |  |
|----------|---|----|--------|--------|----|---|--|--|
| DATE     |   | 1  | 6-11   | -16    |    |   |  |  |
|          | 0 | 1  | 2      | 3      | 4  | 5 |  |  |
|          |   | Me | ters @ | 1:100@ | A3 |   |  |  |