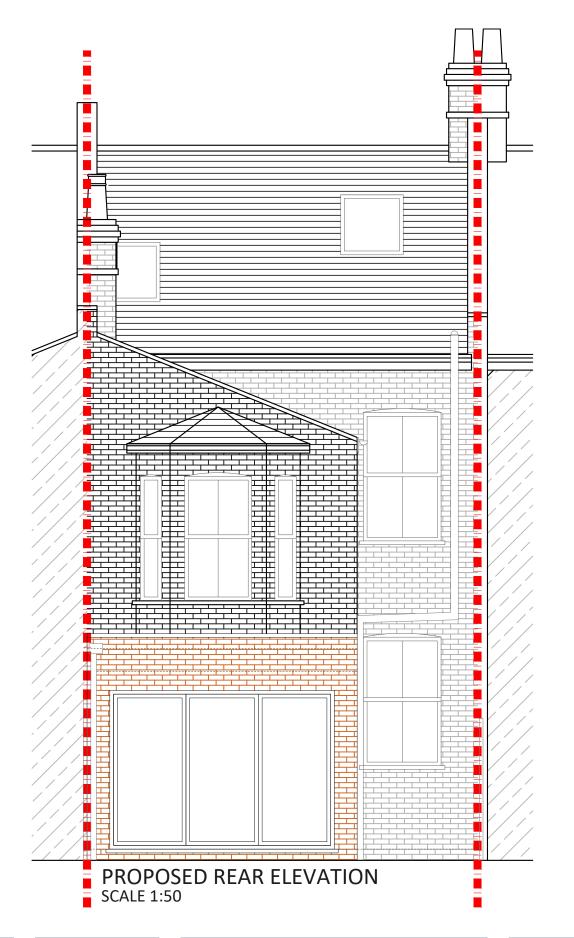

## **Project Address** Glenelg Road, SW2

Client JΜ

**Drawing Title** Proposed Rear Elevation