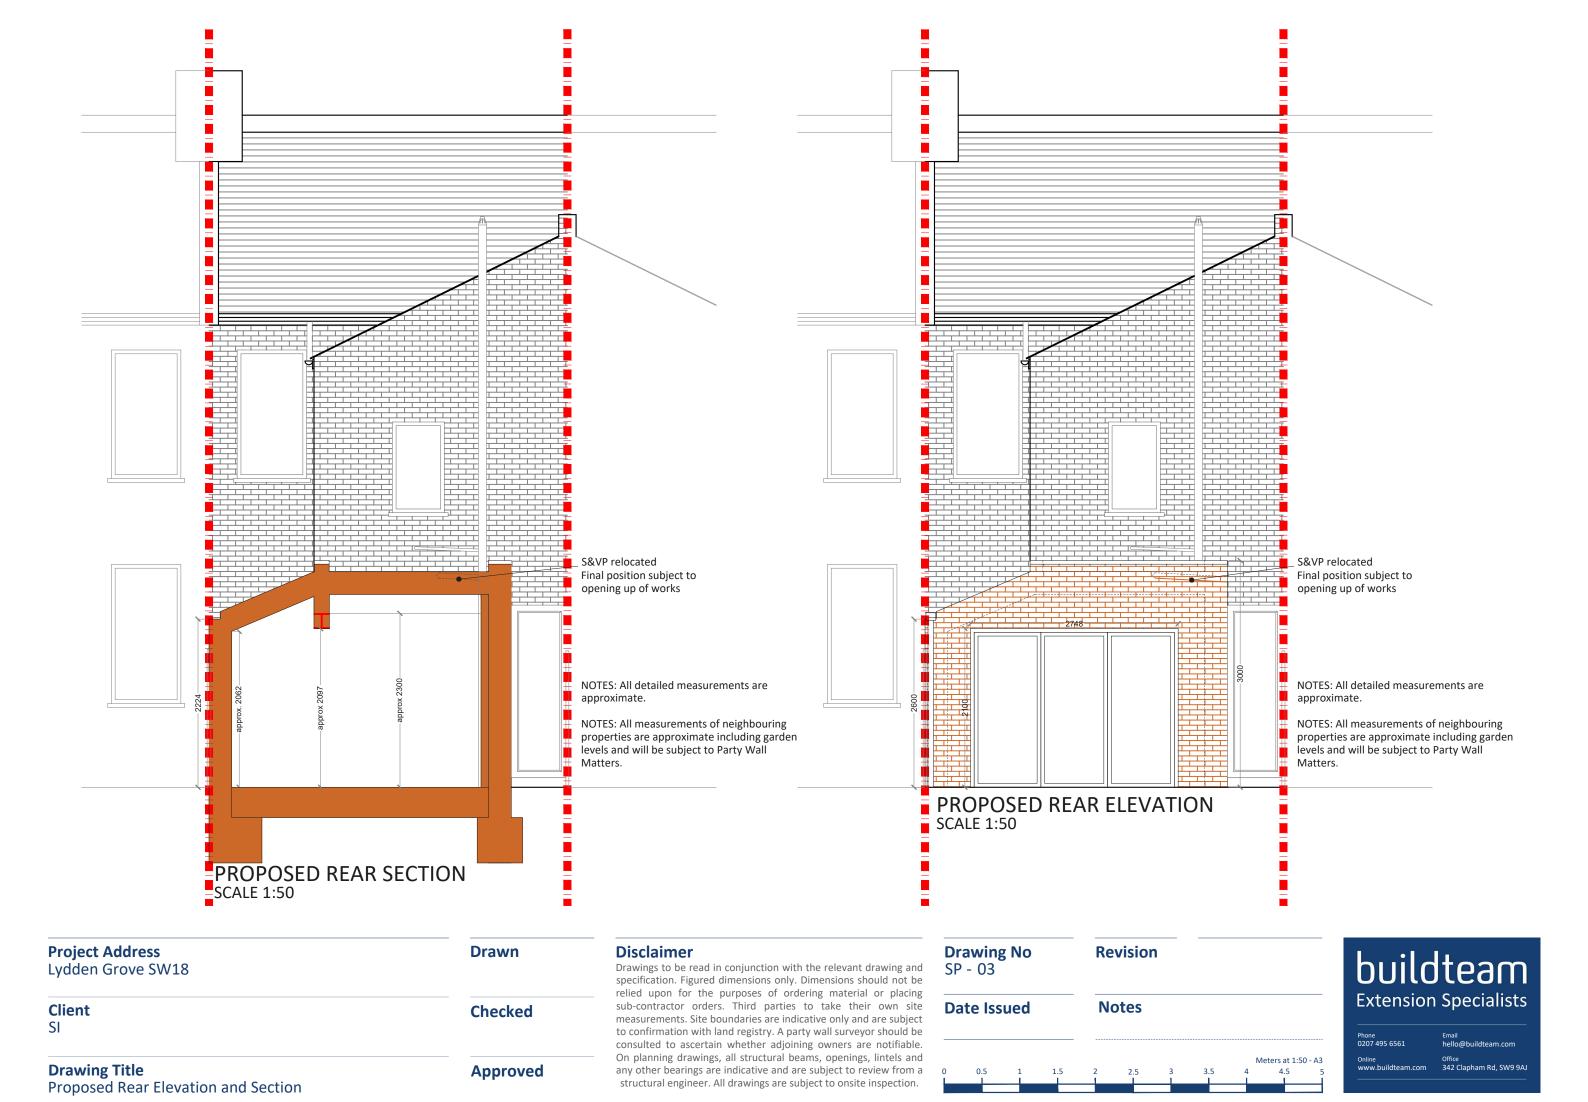

## Disclaimer

Drawings to be read in conjunction with the relevant drawing and specification. Figured dimensions only. Dimensions should not be relied upon for the purposes of ordering material or placing sub-contractor orders. Third parties to take their own site measurements. Site boundaries are indicative only and are subject to confirmation with land registry. A party wall surveyor should be consulted to ascertain whether adjoining owners are notifiable. On planning drawings, all structural beams, openings, lintels and any other bearings are indicative and are subject to review from a structural engineer. All drawings are subject to onsite inspection.

| Drawing No<br>SP - 02<br>Date Issued |     |   |     | Revision |     |   | North |        |              |              |
|--------------------------------------|-----|---|-----|----------|-----|---|-------|--------|--------------|--------------|
|                                      |     |   |     |          |     |   |       |        |              |              |
| 0                                    | 0.5 | 1 | 1.5 | 2        | 2.5 | 3 | 3.5   | M<br>4 | eters at 1:5 | 50 - A3<br>5 |