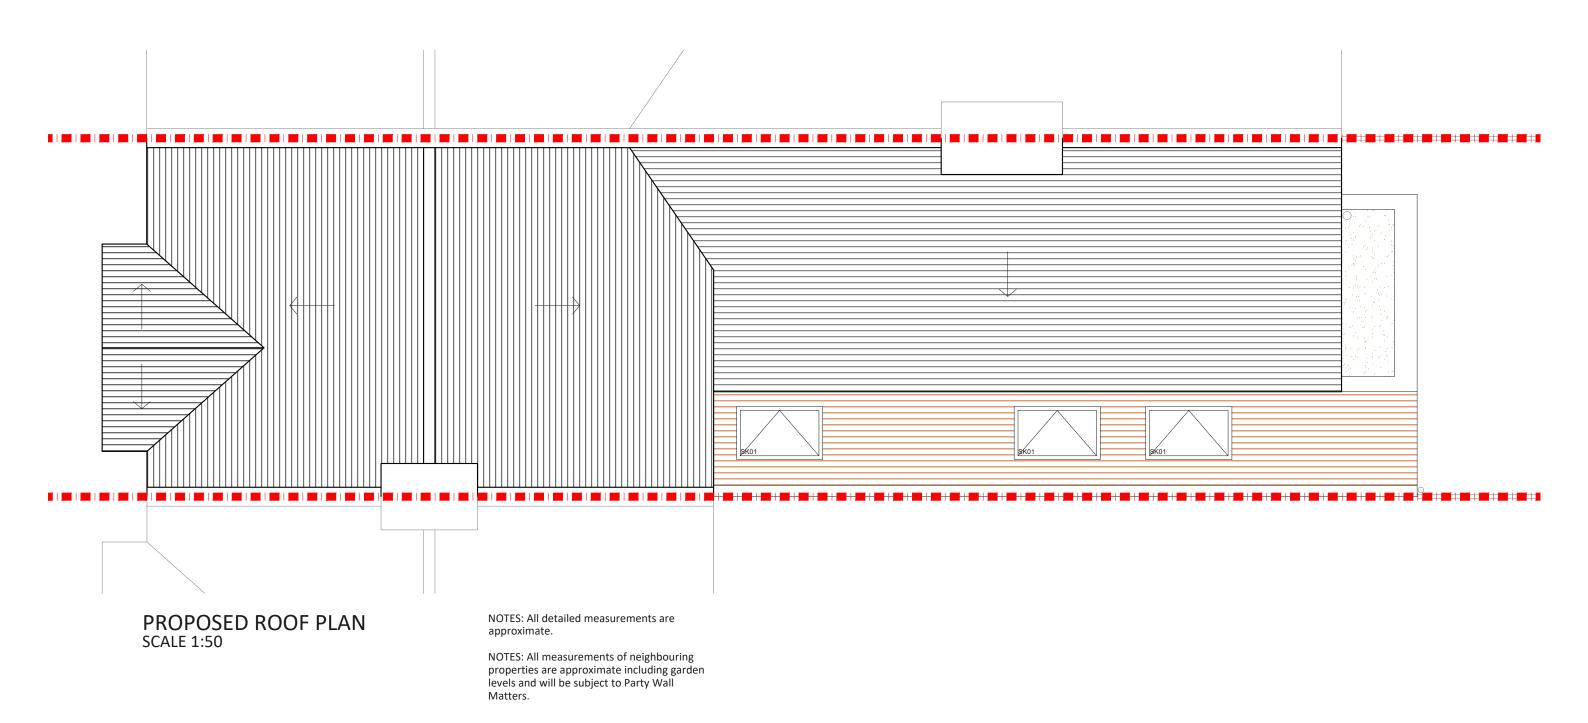

| Drawing No<br>SP - 01<br>Date Issued |     |   |     | Re | vision |   | North |   |              |         |
|--------------------------------------|-----|---|-----|----|--------|---|-------|---|--------------|---------|
|                                      |     |   |     | No | otes   |   |       |   |              |         |
|                                      |     |   |     |    |        |   |       | м | eters at 1:5 | i0 - A3 |
| )                                    | 0.5 | 1 | 1.5 | 2  | 2.5    | 3 | 3.5   | 4 | 4.5          | 5       |