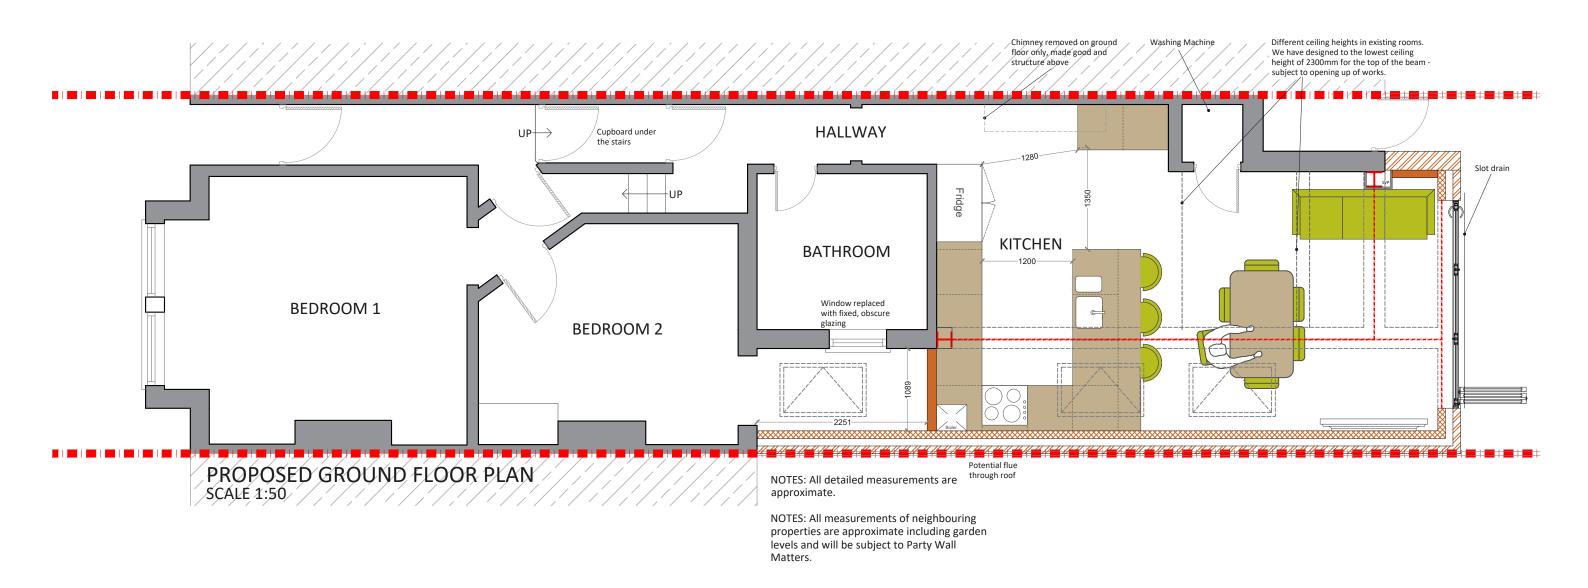

| Project Address<br>Lydden Grove SW18     | Drawn    |
|------------------------------------------|----------|
| <b>Client</b><br>SI                      | Checked  |
| Drawing Title Proposed Ground Floor Plan | Approved |