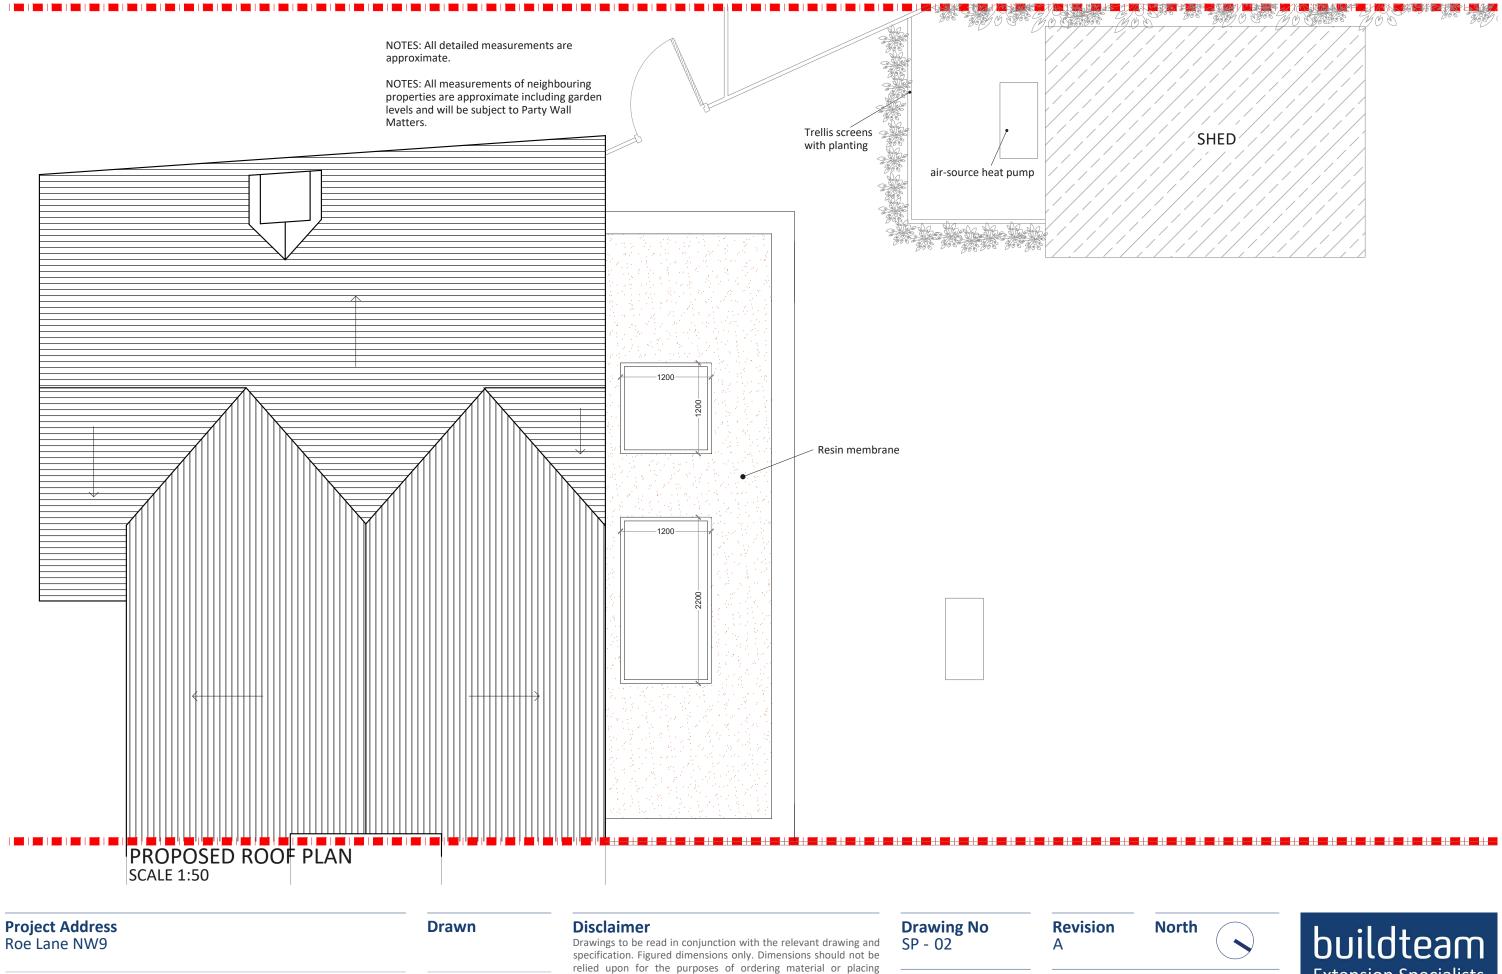

Proposed Ground Floor Plan

Client P W

**Drawing Title** Proposed Roof Plan

Approved

Checked

sub-contractor orders. Third parties to take their own site measurements. Site boundaries are indicative only and are subject to confirmation with land registry. A party wall surveyor should be consulted to ascertain whether adjoining owners are notifiable. On planning drawings, all structural beams, openings, lintels and any other bearings are indicative and are subject to review from a structural engineer. All drawings are subject to onsite inspection.