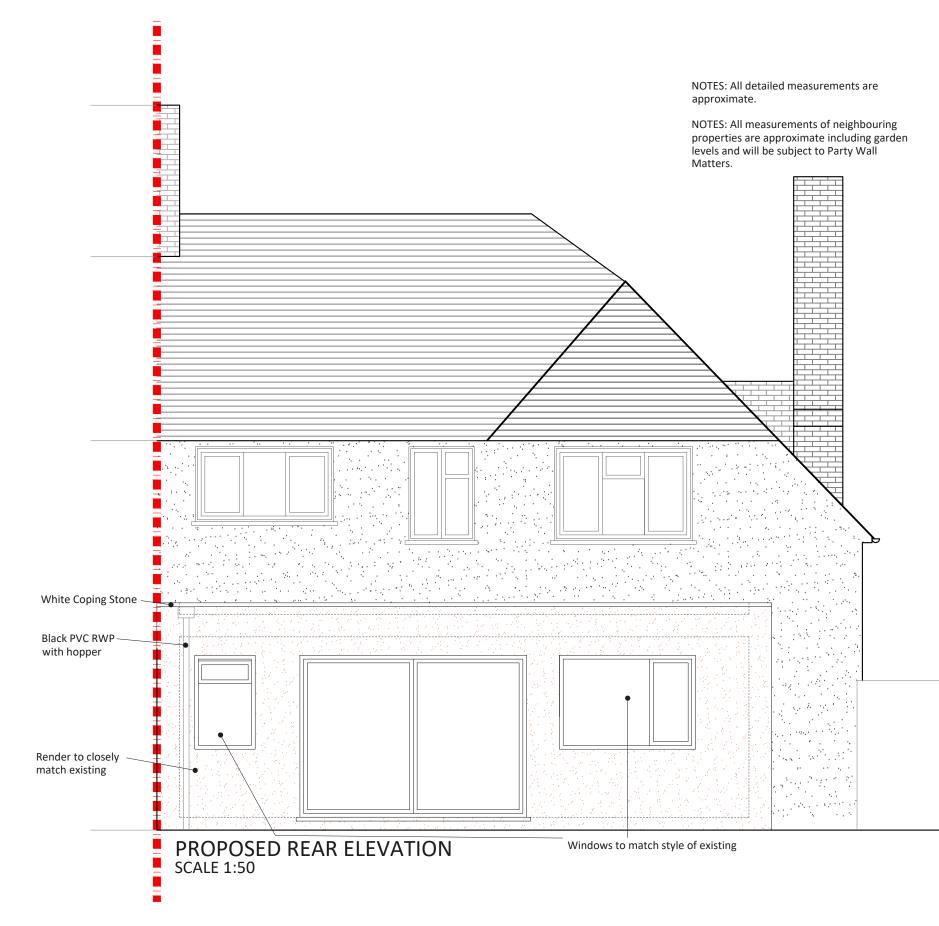

**Drawing No** Revision SP - 03 Α Notes Date Issued

**Drawing Title** Proposed Rear Elevation

Approved

On planning drawings, all structural beams, openings, lintels and any other bearings are indicative and are subject to review from a structural engineer. All drawings are subject to onsite inspection.