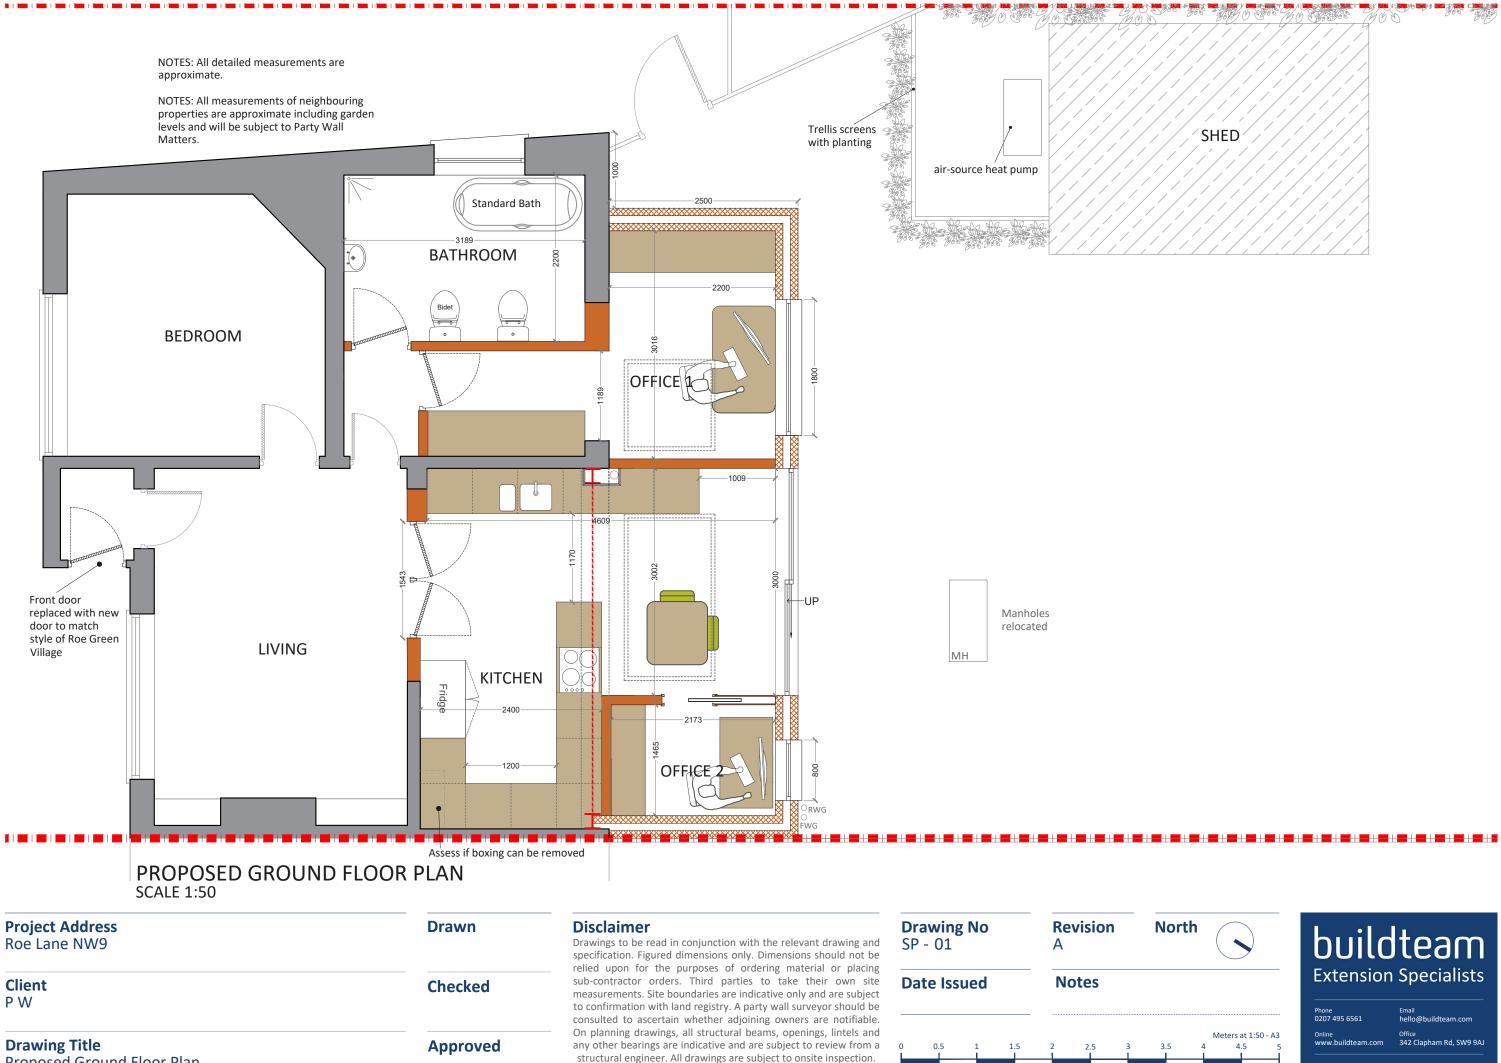

Proposed Ground Floor Plan

Client P W

**Drawing Title** Proposed Roof Plan

Approved

Checked

sub-contractor orders. Third parties to take their own site measurements. Site boundaries are indicative only and are subject to confirmation with land registry. A party wall surveyor should be consulted to ascertain whether adjoining owners are notifiable. On planning drawings, all structural beams, openings, lintels and any other bearings are indicative and are subject to review from a structural engineer. All drawings are subject to onsite inspection.