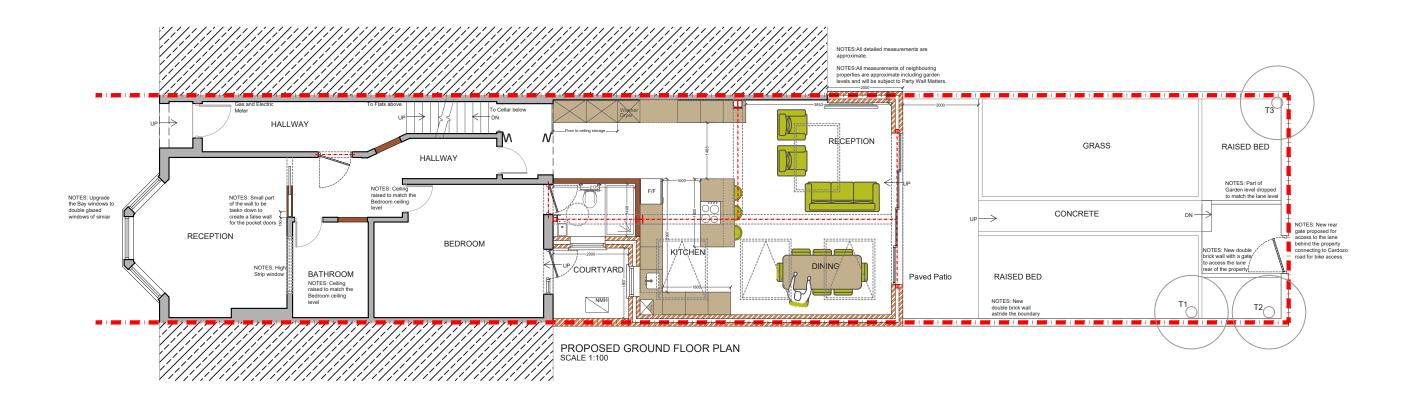

Project Address
Caledonian Road N7

Client
A & A

Drawing Title
Proposed Floor Plans

Drawn

Approved

Drawing No SP - 01

Date Issued

Notes

Meters at 1:100 - A3
9 10

| Project Address<br>Caledonian Road N7           | Drawn    |
|-------------------------------------------------|----------|
| Client<br>A & A                                 | Checked  |
| Drawing Title Proposed Rear Elevation & Section | Approved |