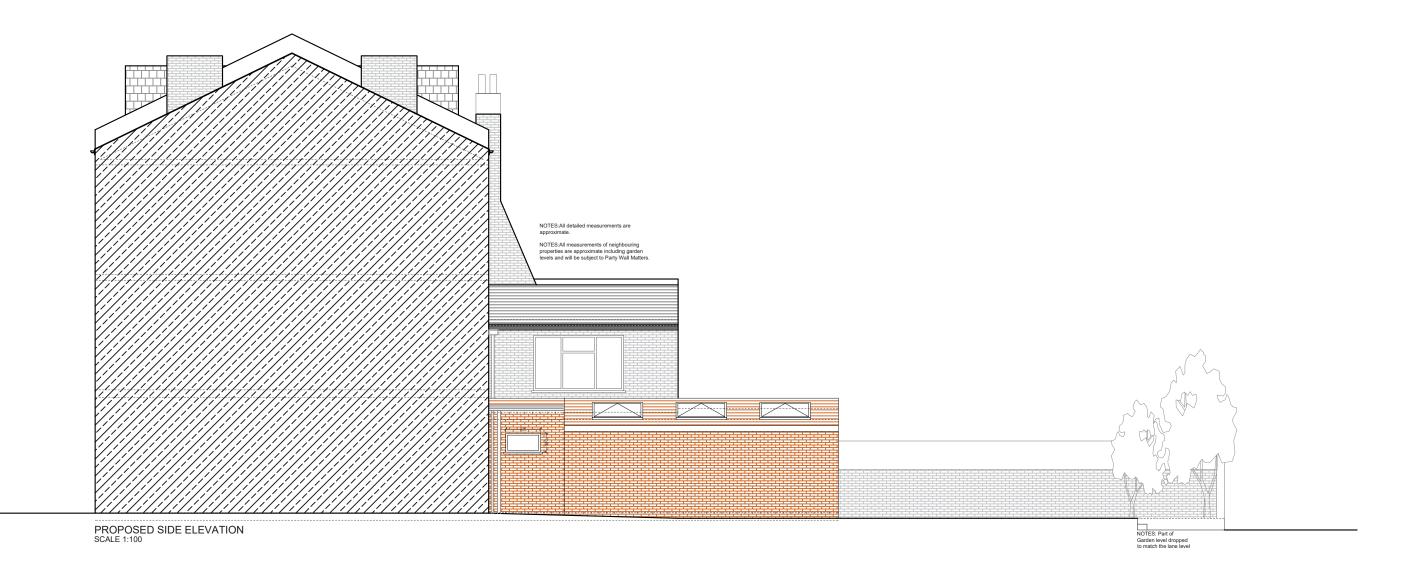

Drawing No SP - 02

Date Issued Notes

Meters at 1:100 - A3

Project Address
Caledonian Road N7

Client
A & A

Drawing Title
Proposed Side Elevation 1

Drawn

Checked

**Approved** 

Drawing No
SP - 03

Date Issued Notes