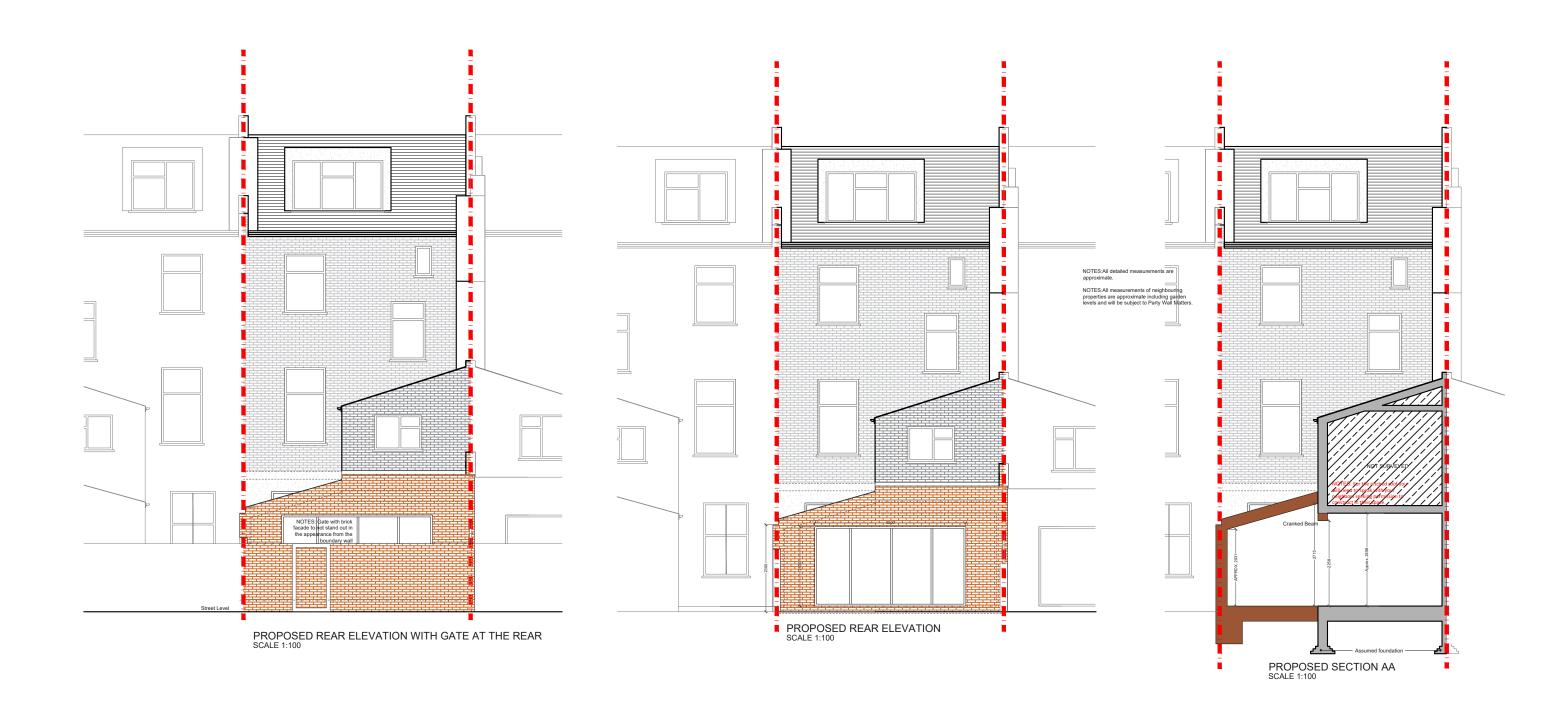

Drawing No SP - 01

Date Issued

Notes

Meters at 1:100 - A3
9 10

| Project Address<br>Caledonian Road N7           | Drawn    |
|-------------------------------------------------|----------|
| Client<br>A & A                                 | Checked  |
| Drawing Title Proposed Rear Elevation & Section | Approved |

Drawing No SP - 02

Date Issued Notes

Meters at 1:100 - A3

Project Address
Caledonian Road N7

Client
A & A

Drawing Title
Proposed Side Elevation 1

Drawn

Checked

**Approved** 