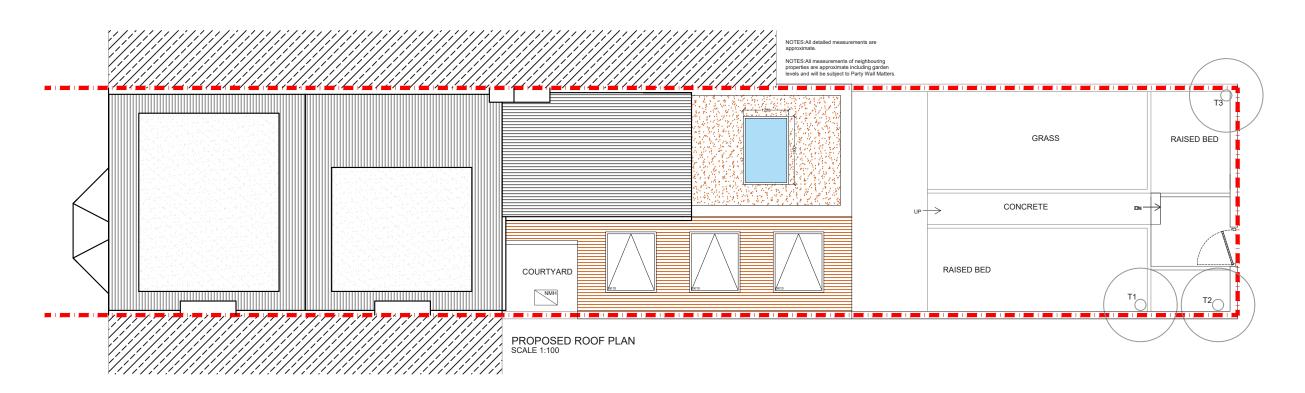

Project Address
Caledonian Road N7

Client
A & A

Drawing Title
Proposed Floor Plans

Drawn

Approved

Drawing No SP - 01

Date Issued

Notes

Meters at 1:100 - A3
9 10

| Project Address<br>Caledonian Road N7           | Drawn    |
|-------------------------------------------------|----------|
| Client<br>A & A                                 | Checked  |
| Drawing Title Proposed Rear Elevation & Section | Approved |