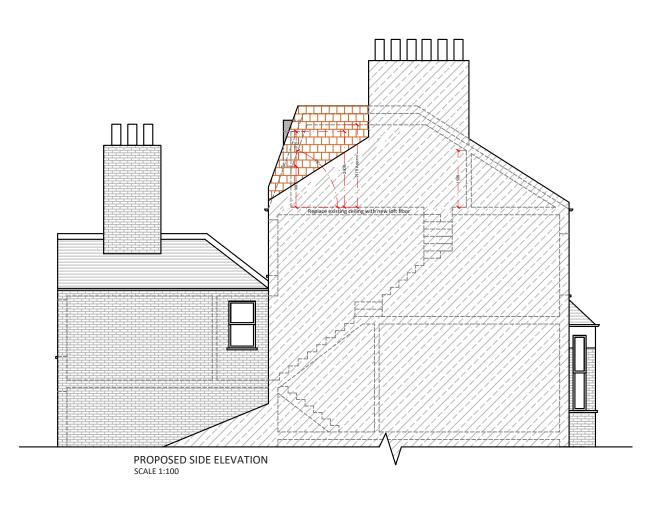

## designteam

0207 495 650

Online www.designteam.co.u Email hello@designteam.co.uk Office

342 Clapham Rd, SW9 9AJ

| <b>Project Address</b><br>Tremadoc Road, SW4 | <b>Drawn</b><br>SD | <b>Disclaimer</b><br>Drawings to be read in conjunction with the relevant drawing and<br>specification. Figured dimensions only. Dimensions should not be<br>relied upon for the purposes of ordering material or placing                                                  | Drawing No<br>SP - 04 |  |  |  |
|----------------------------------------------|--------------------|----------------------------------------------------------------------------------------------------------------------------------------------------------------------------------------------------------------------------------------------------------------------------|-----------------------|--|--|--|
| <b>Client</b><br>G B                         | Checked            | sub-contractor orders. Third parties to take their own site<br>measurements. Site boundaries are indicative only and are subject<br>to confirmation with land registry. A party wall surveyor should be<br>consulted to ascertain whether adjoining owners are notifiable. | Date Issued           |  |  |  |
| Drawing Title<br>Proposed Elevations         | Approved           | On planning drawings, all structural beams, openings, lintels and<br>any other bearings are indicative and are subject to review from a<br>structural engineer. All drawings are subject to onsite inspection.                                                             |                       |  |  |  |