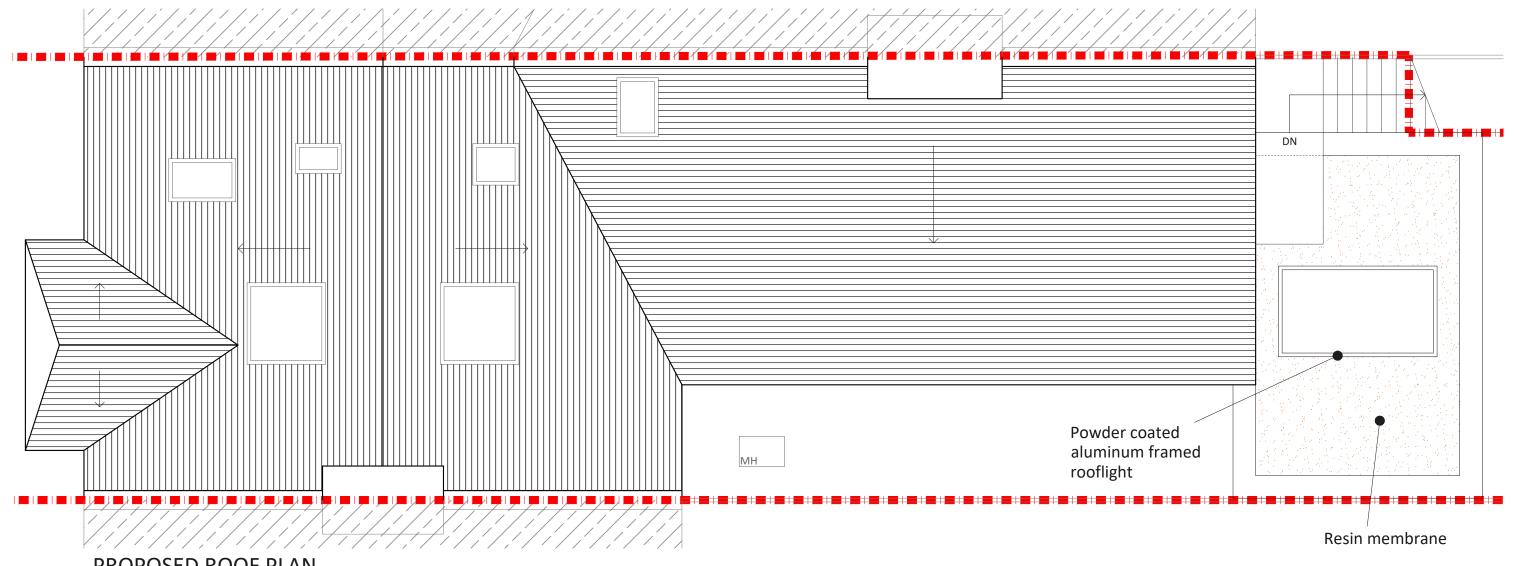

PROPOSED ROOF PLAN SCALE 1:50

Proposed Roof Plan

Project Address
Jeddo Rd W12

Client
D H

Checked

Approved

Disclaimer

Drawings to be read in conjunction with the relevant drawing and specification. Figured dimensions only. Dimensions should not be relied upon for the purposes of ordering material or placing sub-contractor orders. Third parties to take their own site measurements. Site boundaries are indicative only and are subject to confirmation with land registry. A party wall surveyor should be consulted to ascertain whether adjoining owners are notifiable. On planning drawings, all structural beams, openings, lintels and any other bearings are indicative and are subject to review from a structural engineer. All drawings are subject to onsite inspection.

| Drawing No<br>SP - 02<br>Date Issued |     |   |     | Revision |     |   | North |   |             |         |
|--------------------------------------|-----|---|-----|----------|-----|---|-------|---|-------------|---------|
|                                      |     |   |     |          |     |   |       |   |             |         |
|                                      | 0.5 |   | 4.5 |          |     |   | 2.5   | М | eters at 1: | 50 - A3 |
| 0                                    | 0.5 | 1 | 1.5 | 2        | 2.5 | 3 | 3.5   | 4 | 4.5         | 5       |
|                                      |     |   |     |          |     |   |       |   |             |         |