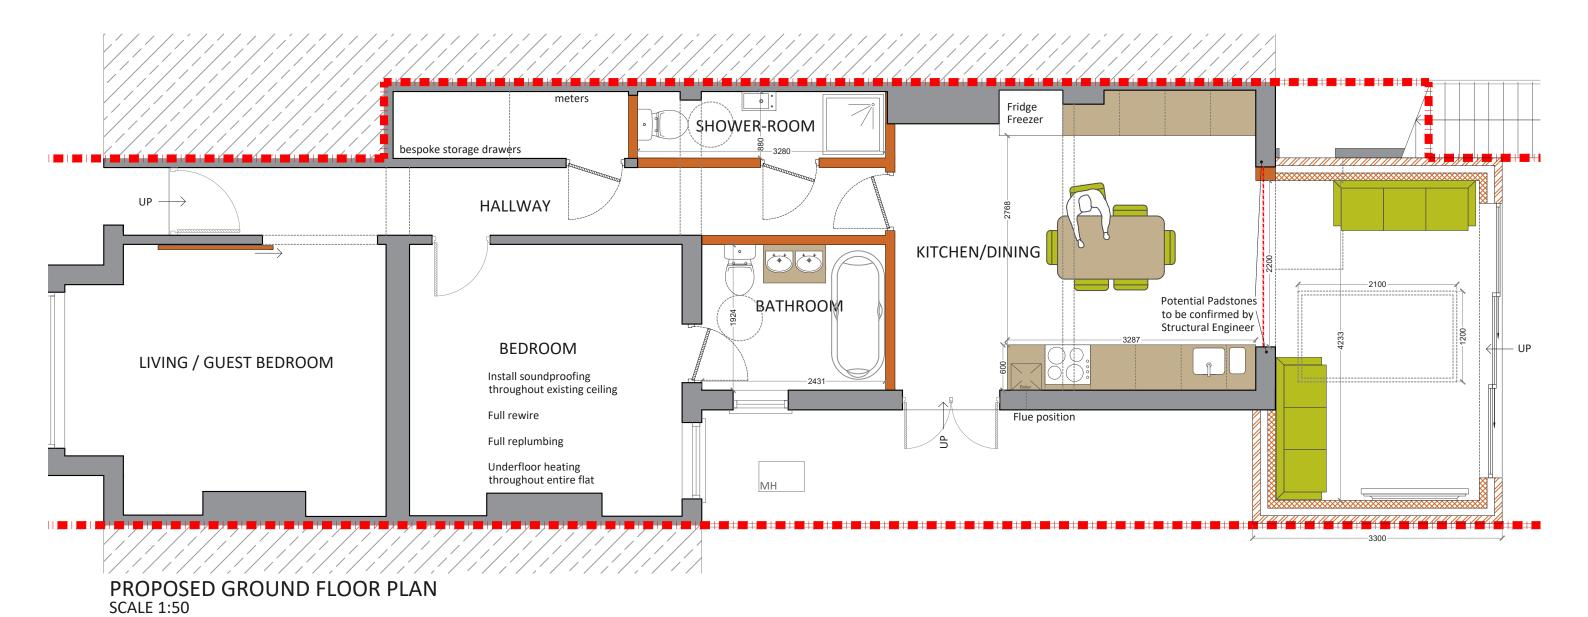

| Drawing No<br>SP - 01<br>Date Issued |     |   |     | Revision<br>Notes |     |   | North |   |              |         |
|--------------------------------------|-----|---|-----|-------------------|-----|---|-------|---|--------------|---------|
|                                      |     |   |     |                   |     |   |       |   |              |         |
|                                      |     |   |     |                   |     |   |       | м | eters at 1:5 | i0 - A3 |
| 0                                    | 0.5 | 1 | 1.5 | 2                 | 2.5 | 3 | 3.5   | 4 | 4.5          | 5       |