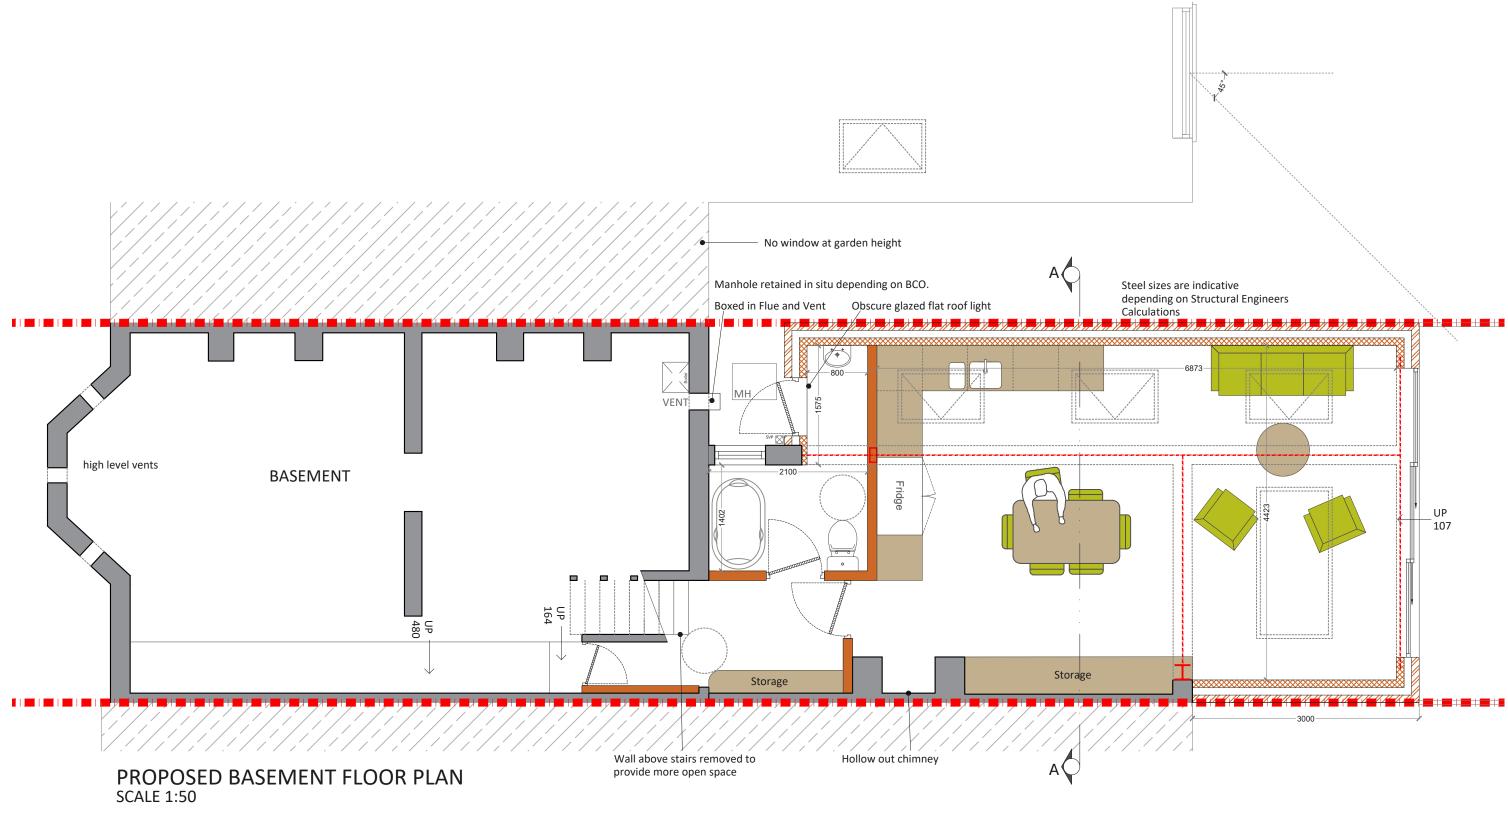

| Project Address<br>Copleston Rd, SE15          | <b>Drawn</b><br>JM | <b>Disclaimer</b><br>Drawings to be read in conjunction with the relevant drawing and specification. Figured dimensions only. Dimensions should not be relied upon for the purposes of ordering material or placing sub-contractor orders. Third parties to take their own site measurements. Site boundaries are indicative only and are subject to confirmation with land registry. A party wall surveyor should be consulted to ascertain whether adjoining owners are notifiable. | Drawing No<br>SP - 01 | Revision N |
|------------------------------------------------|--------------------|---------------------------------------------------------------------------------------------------------------------------------------------------------------------------------------------------------------------------------------------------------------------------------------------------------------------------------------------------------------------------------------------------------------------------------------------------------------------------------------|-----------------------|------------|
| <b>Client</b><br>L G                           | Checked            |                                                                                                                                                                                                                                                                                                                                                                                                                                                                                       | Date Issued           | Notes      |
| <b>Drawing Title</b><br>Proposed Basement Plan | Approved           | On planning drawings, all structural beams, openings, lintels and<br>any other bearings are indicative and are subject to review from a<br>structural engineer. All drawings are subject to onsite inspection.                                                                                                                                                                                                                                                                        | 0 0.5 1 1.5           | 2 2.5 3    |