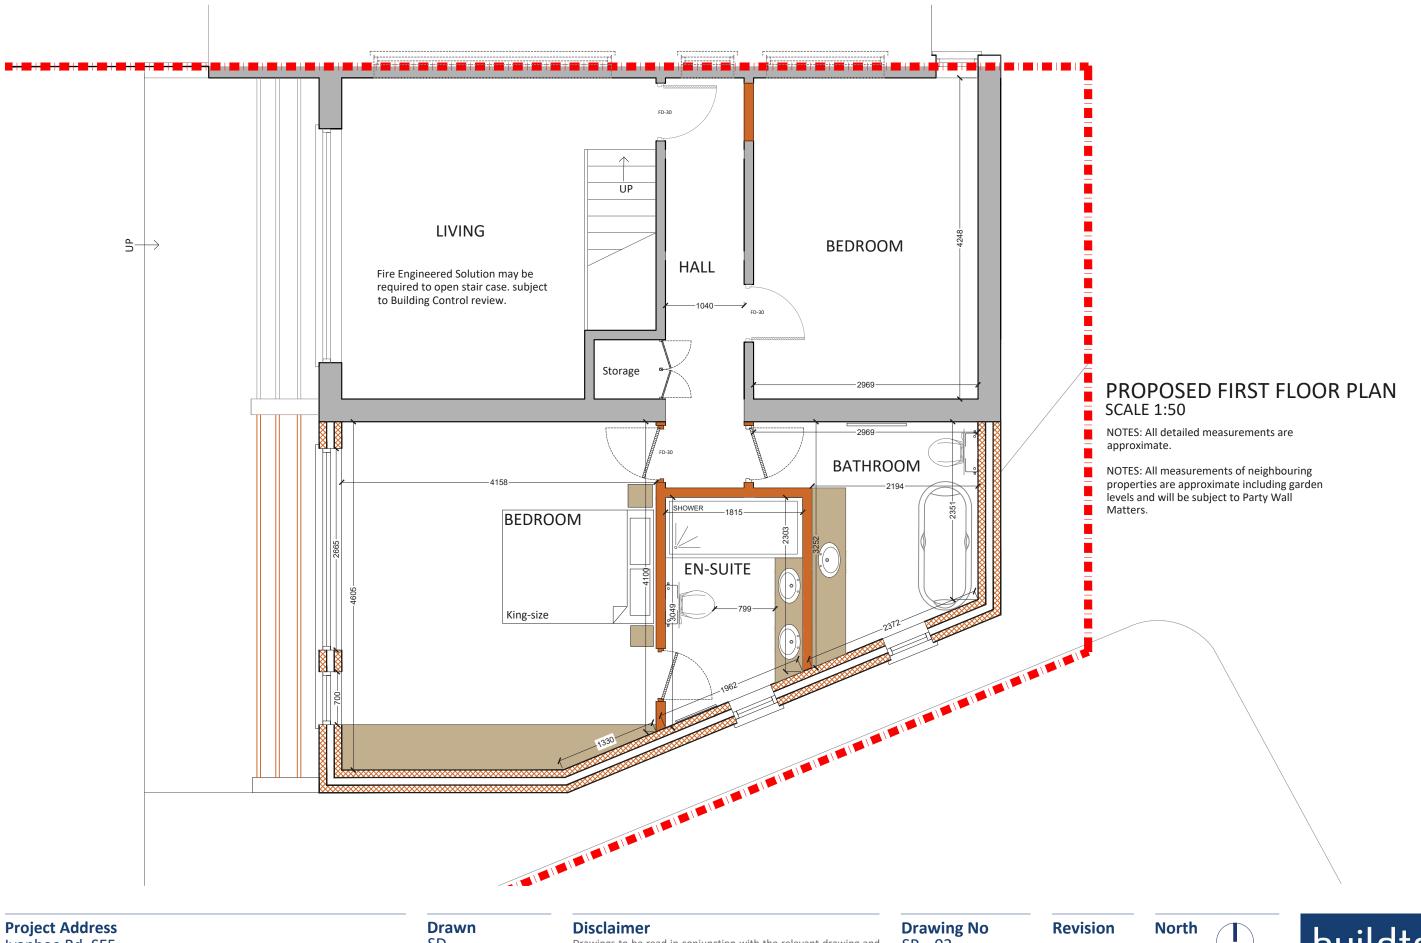

**Notes Date Issued** Meters at 1:50 - A3

Proposed First Floor Plan

**Approved** 

Drawings to be read in conjunction with the relevant drawing and specification. Figured dimensions only. Dimensions should not be relied upon for the purposes of ordering material or placing sub-contractor orders. Third parties to take their own site measurements. Site boundaries are indicative only and are subject to confirmation with land registry. A party wall surveyor should be consulted to ascertain whether adjoining owners are notifiable. On planning drawings, all structural beams, openings, lintels and any other bearings are indicative and are subject to review from a structural engineer. All drawings are subject to onsite inspection.