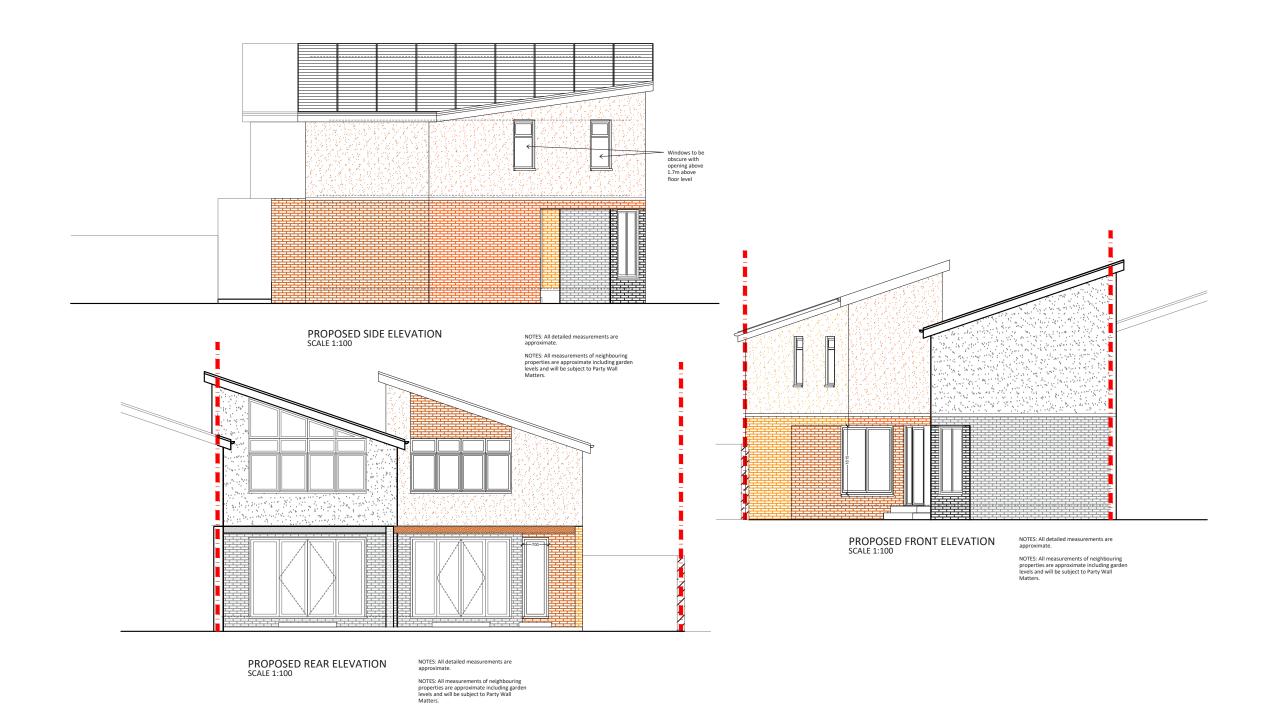

| Project Address<br>Ivanhoe Rd, SE5 | Drawn    |  |  |
|------------------------------------|----------|--|--|
| <b>Client</b><br>SS                | Checked  |  |  |
| Drawing Title Proposed Elevations  | Approved |  |  |