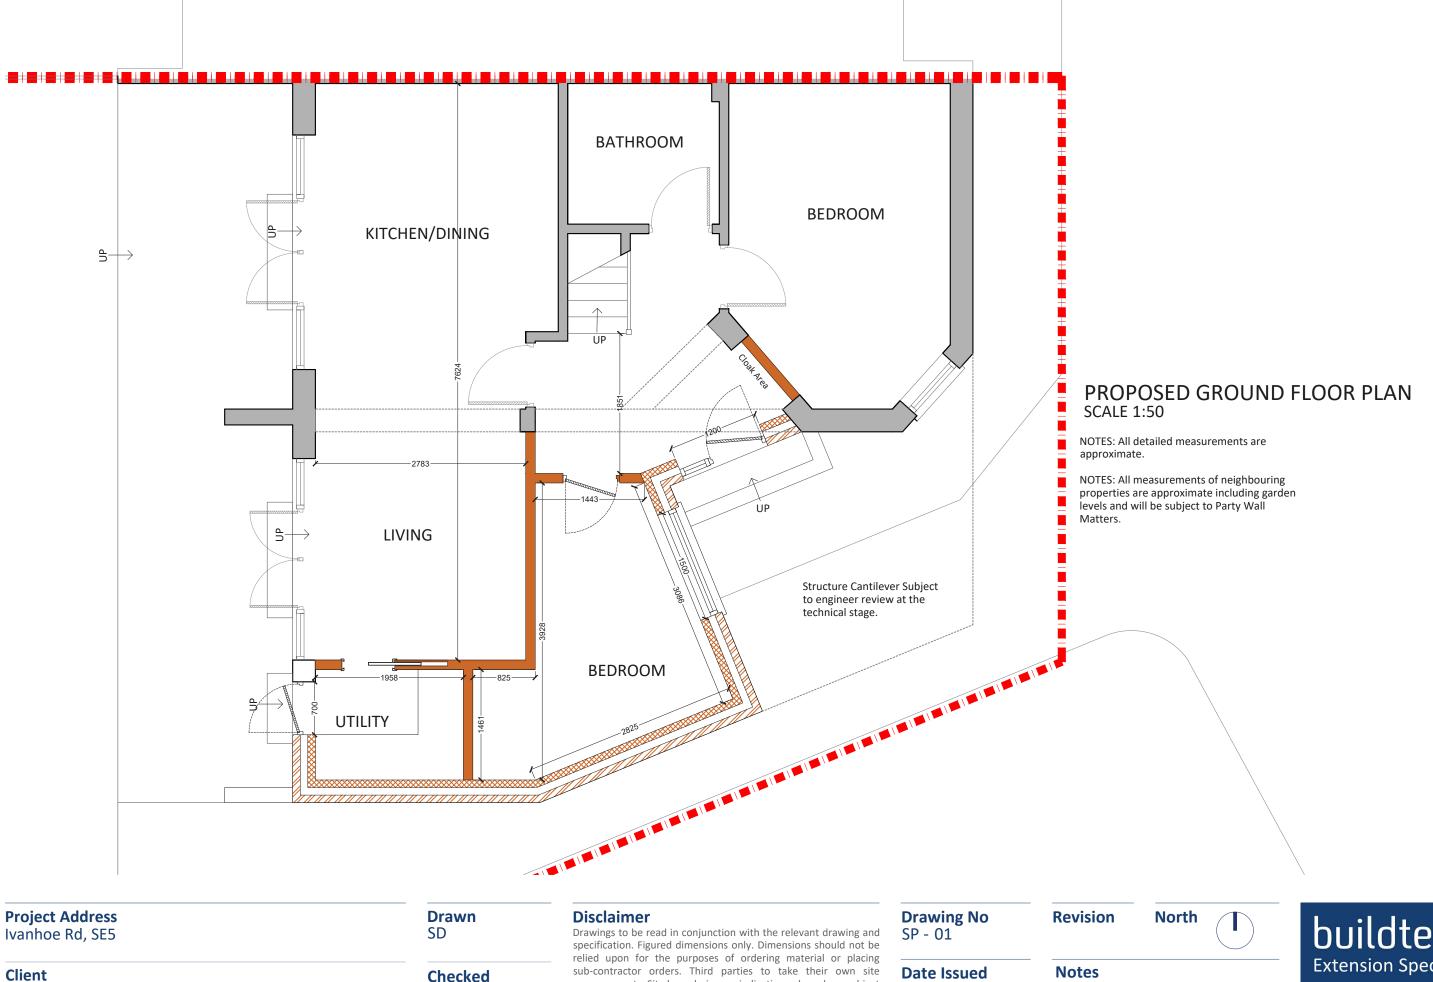

**Drawing Title** Proposed Ground Floor Plan

SS

Checked

**Approved** 

measurements. Site boundaries are indicative only and are subject to confirmation with land registry. A party wall surveyor should be consulted to ascertain whether adjoining owners are notifiable. On planning drawings, all structural beams, openings, lintels and any other bearings are indicative and are subject to review from a structural engineer. All drawings are subject to onsite inspection.